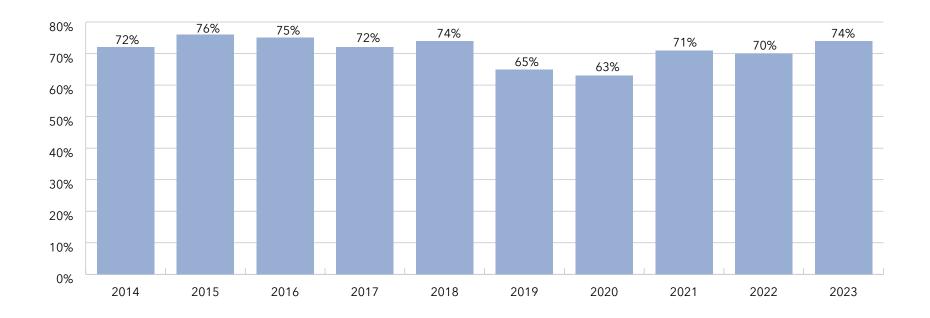

Plans

Arguably, much information can be gathered about potential future growth, whether it would be in the form of bricks-and-mortar or expanding home and community-based services.

For purposes of the LZ 200, feedback is gathered on the intent to grow through affiliation, new campus development, or expansion in the next two years. Roughly 74% of the LZ 200 reported intentions to expand or reposition an existing campus in 2024 or 2025. Roughly 12% reported that they intend to grow via the construction of new communities while 34% responded 'maybe' to this type of growth in 2024 or 2025. Another 17% reported that they intend to grow from affiliation while 32% may consider affiliation in 2024 or 2025.

## Growth: Future Growth Plans Percentage Planned Expansions or Repositions Since 2014



KEY: Yes, plan to expand or reposition an existing community

n = 155

#### **Growth: Future Growth Plans** Percentage Planning to Add A New Community Through Development



## Growth: Future Growth Plans Percentage Planning to Grow Through Affiliation



#### Growth: Type of Growth by Organizations

### Type of Growth: Expansion, New Communities, Merger/Acquisition/Affiliation, Disposition

Charts 5-6a-c and 5-7a-l describe how the largest 10, the largest 25, the largest 50 multi-sites, and all 200 multi-site organizations have grown through expanding existing campuses, construction of new communities or merger/acquisition/affiliation and/or disposition. Properties have been classified according to the following definitions:

**Expansion:** The addition of new units to an existing commu