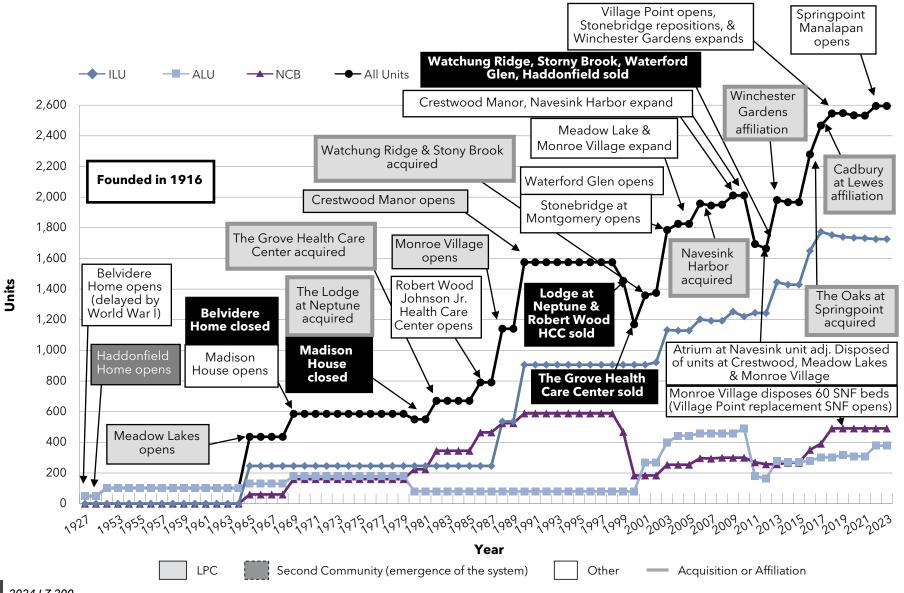

rowth: Pace of Growth Covenant Living Communities & Services (IL)



### Growth: Pace of Growth Lifespace Communities, Inc. (IA)



#### Growth: Pace of Growth Front Porch Communities and Services (CA)



La Vida Llena & The

### Growth: Pace of Growth Pacific Retirement Services (OR)



### Growth: Pace of Growth Westminster Communities of Florida (FL)



#### Growth: Pace of Growth Cassia (MN)



### Growth: Pace of Growth Presbyterian Senior Living (PA)



#### Growth: Pace of Growth Asbury Communities (MD)



#### Growth: Pace of Growth Otterbein SeniorLife (OH)



#### Growth: Pace of Growth Lutheran Senior Services (MO)



### Growth: Pace of Growth Concordia Lutheran Ministries (PA)



### Growth: Pace of Growth BHI Senior Living (IN)



### Growth: Pace of Growth Springpoint (NJ)



#### Growth: Pace of Growth Ohio Living (OH)



#### Growth: Pace of Growth Masonic Villages of the Grand Lodge (PA)



#### Growth: Aggregate Growth

#### Aggregate Growth

Section 5-3 of the report details the pace of growth among the LZ 200 organizations in terms of average annual growth and aggregate growth. These tables list the organizations within the LZ 200 that have increased in size the fastest between 2022 and 2023, 2000 and 2023, and 1990 and 2023 (Charts 5-3a-c).

Average annual growth is calculated through a geometric mean calculation that captures the time factor in growth. For example, an organization may have taken 50 years to double in size, but then it may have doubled again in a five-year period. These changes in growth rates are not uncommon and may be the result of