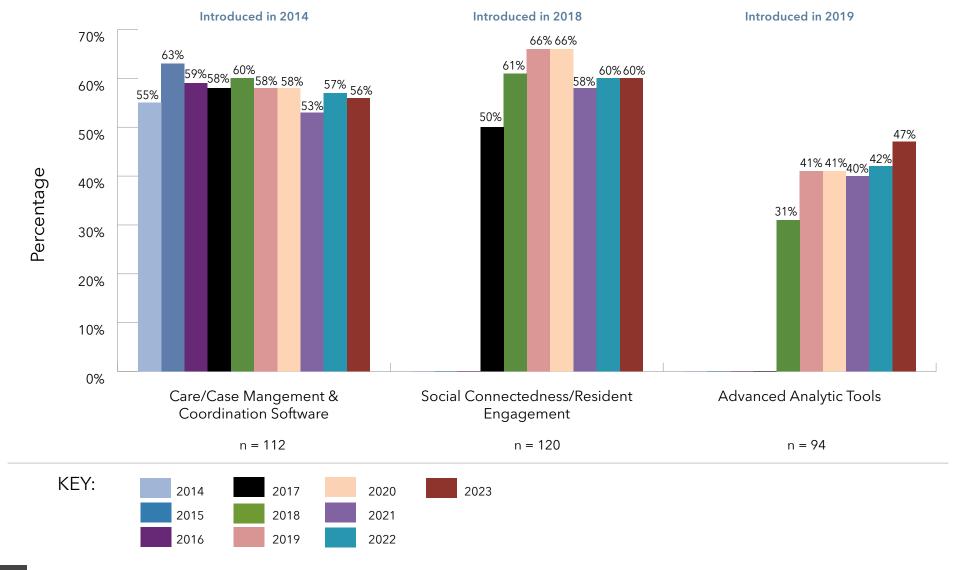

|
| 87                               | Greencroft Communities                   | IN    | <\$10 million       |
| 88                               | Lutheran Home & Harwood Place            | WI    | <\$10 million       |
| 89                               | Felician Services                        | IL    | <\$10 million       |

n = 89Reflects revenues for those who provided their information.

## Organizational Chracteristics: Technology Adoption Percentage of Communities/Operations Using Electronic Documentation Technologies



### Organizational Chracteristics: Technology Adoption Percentage Communities/Operations Using Safety Monitoring Technologies



## Organizational Chracteristics: Technology Adoption Percentage of Coordination Software & Resident Engagement Technologies



### Organizational Chracteristics: Technology Adoption Percentage of Communities/Operations Using Health & Wellness Monitoring Technologies



### Organizational Chracteristics: Technology Adoption Percentage of Communities/Operations Using Health & Wellness Monitoring Technologies



# Organizational Chracteristics: Technology Adoption Percentage of Communities/Operations Using Staff & Resident Screening and Infection Control Technologies



## Organizational Chracteristics: Technology Adoption Type of EMR/EHR Technology

| Type of EMR/EHR Technololgy |               |  |  |  |
|-----------------------------|---------------|--|--|--|
| Most Mentions               | # of Mentions |  |  |  |
| PointClickCare              | 89            |  |  |  |
| MatrixCare                  | 39