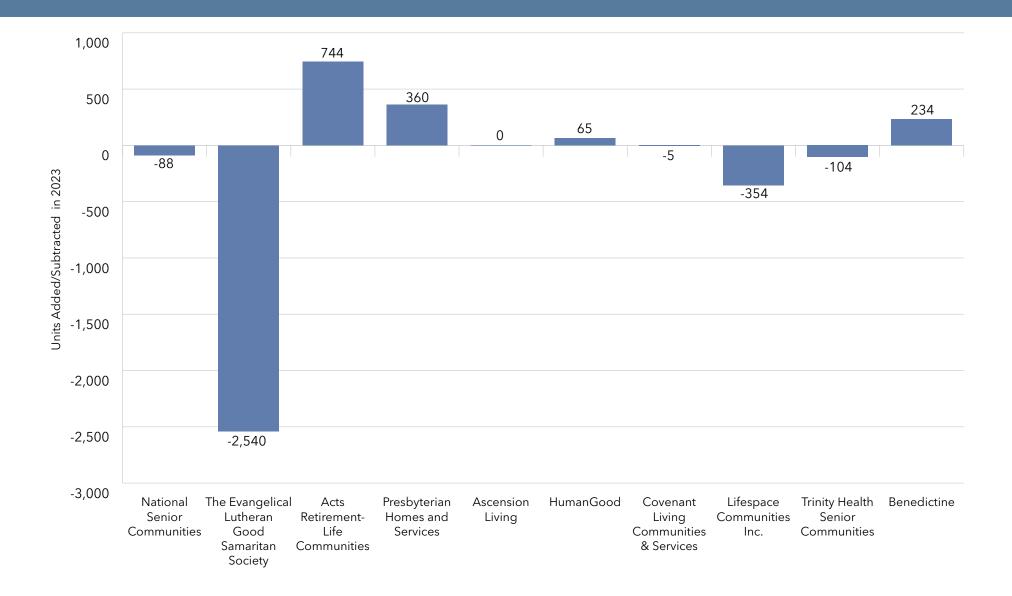

| 21            |  |  |  |
| Rehabilitation/Therapy                | 15            |  |  |  |
| PACE                                  | 13            |  |  |  |
| Case Management                       | 12            |  |  |  |
| Pharmacy                              | 3             |  |  |  |

n = 71

71 responses, but multiple mentions

# Chapter 5

#### Growth and Change

This section is focused on the ways the LZ 200 have grown and changed throughout their histories. The prior three year's Largest 10 providers included three new multi-sites: Benedictine, Ascension Living, and Trinity Senior Living Communities. Due to incomplete data for these organizations, the historical pace of growth charts are excluded from the publication.





#### Growth: Growth of Largest 10 Systems



# Growth: Growth of Largest 10 Systems, Combined Unit Mix From 1980 (Excludes Evangelical Lutheran Good Samaritan Society, Trinity Health Senior Communities, Ascension Senior Living, Benedictine Health System)



# Growth: Growth of Largest 10 Systems, Combined Unit Mix From 1990 (Excludes Evangelical Lutheran Good Samaritan Society, Trinity Health Senior Communities, Ascension Senior Living, Benedictine Health System)



# Growth: Growth of Largest 10 Systems, Combined Unit Mix From 2000 (Excludes Evangelical Lutheran Good Samaritan Society, Trinity Health Senior Communities, Ascension Senior Living, Benedictine Health System)



# Growth: Growth of Largest 10 Systems, Combined Unit Mix From 2005 (Excludes Evangelical Lutheran Good Samaritan Society, Trinity Health Senior Communities, A