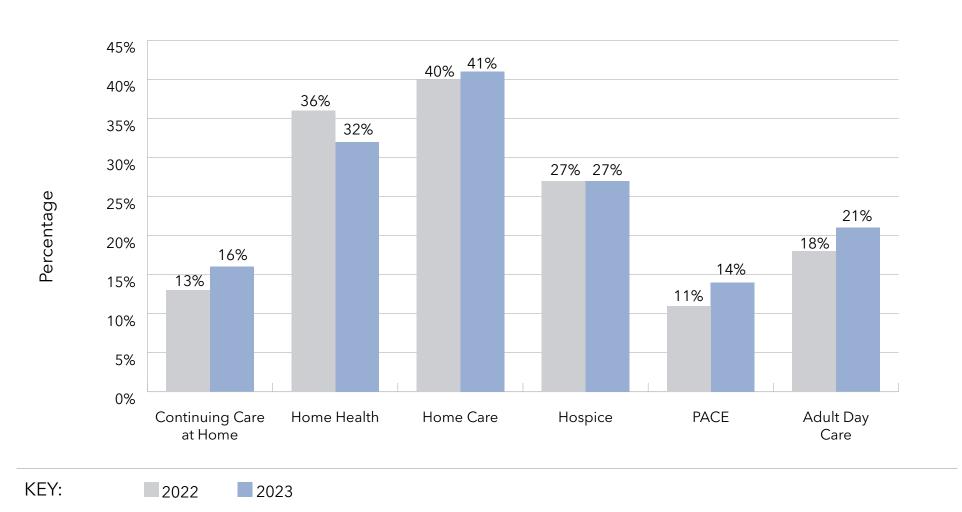

ntage Offering HCBS to Non-Residents

#### Home and Community-Based Services (HCBS)

This year's survey gathered overall feedback on the percentage of providers offering home and community-based services, and specifically drilled down into Continuing Care at Home (CCaH), Program of All-Inclusive Care for the Elderly (PACE), and hospice services for individuals in the greater community.

Overall, 45% of the LZ 200 organizations offer home and community-based services to non-residents. CCaH, a model that grew in popularity several years ago, is offered by nearly 16% of the LZ 200. Approximately 14% have PACE programs, and hospice services are being provided by 27%.



## Organizational Characteristics: Home & Community-Based Services Offering: PACE, CCaH, External Hospice & Other Home Care



#### Organizational Characteristics: Home & Community-Based Services HCBS Providers with \$10 Million+ in HCBS Revenue

| 2024 HCBS Annual<br>Revenue Rank | System Name                                         | State | HCBS Annual Revenue |
|----------------------------------|-----------------------------------------------------|-------|---------------------|
| 1                                | Presbyterian Villages of Michigan                   | MI    | >\$50 million       |
| 2                                | Holland Home                                        | MI    | >\$50 million       |
| 3                                | Concordia Lutheran Ministries                       | PA    | >\$50 million       |
| 4                                | Brio Living Services