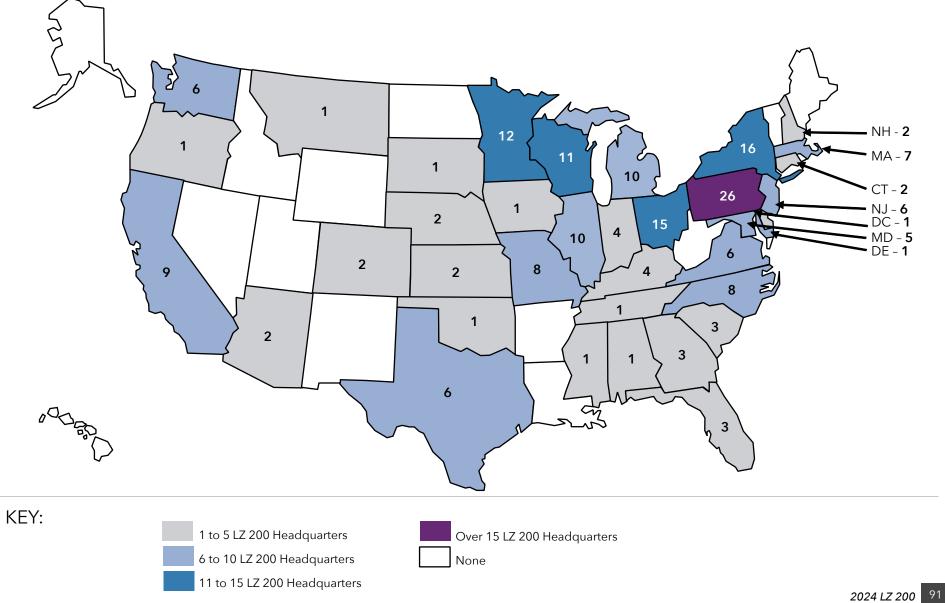

О  | 19 | 4 | MA | 30 |
| 5 | CA  | 46  | 5 | МО  | 18 | 5 | NY  | 16 | 5 | МО | 29 |

# Organizational Characteristics: Locations *Community Locations*



# Organizational Characteristics: Locations Life Plan Community (LPC) Locations



# Organizational Characteristics: Locations *Independent Living (IL) Community Locations*



# Organizational Characteristics: Locations Assisted Living (AL) Community Locations



# Organizational Characteristics: Locations Nursing Home (NH) Locations



### Organizational Characteristics: System Headquarters States with Largest Number of Headquarters' Locations

### System Headquarters

The state shown for each of the LZ 200 indicates the location of their headquarters.



### Organizational Characteristics: System Headquarters Headquarters' Locations



# Organizational Characteristics: System Headquarters *Headquarters' Locations by Size*



### Organizational Characteristics: Metropolitan Statistical Areas (MSAs) Number of Headquarters Located in the Largest 30 MSAs



#### Metropolitan Statistical Areas (MSAs)

Metropolitan Statistical Areas (MSAs) are defined by the Office of Management and Budget (OMB) for purposes of tabulating statistics on clearly defined metropolitan boundaries. These boundaries are based on 2023 data from the U.S. Census Bureau. Areas are identified by county, with several counties making up a MSA. The locations of the communities owned by LZ 200 organizations in the largest 30 MSAs are charted, showing the number and type of communities within each of the MSAs.

### Organizational Characteristics: Geographic