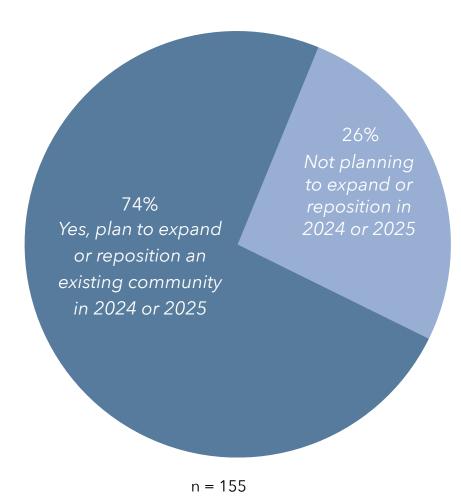

|
| 26            | Transforming Age                       | WA    | 468.68%                 | 5.47%                        | -1             | 2,542                              |

<sup>\*</sup> Aggregate Growth was calculated by dividing the units added over the time period by the original number of units at the beginning of the time period for each organization. Average Annual Growth was calculated by finding the geometric mean over the period (1, 20, or 30 years).

<sup>\*\*</sup> Note that some systems were founded after the beginning of the time period so they had zero units at the start of the period. Aggregate and Annual Growth rates can not be calculated in these instances.

### Growth: Future Growth Plans Percentage Planning to Expand or Reposition in Next Two Years



#### Future Growth Plans

Arguably, much information can be gathered about potential future growth, whether it would be in the form of bricks-and-mortar or expanding home and community-based services.

For purposes of the LZ 200, feedback is gathered on the intent to grow through affiliation, new campus development, or expansion in the next two years. Roughly 74% of the LZ 200 reported intentions to expand or reposition an existing campus in 2024 or 2025. Roughly 12% reported that they intend to grow via the construction of new communities while 34% responded 'maybe' to this type of growth in 2024 or 2025. Another 17% reported that they intend to grow from affiliation while 32% may consider affiliation in 2024 or 2025.

## Growth: Future Growth Plans Percentage Planned Expansions or Repo