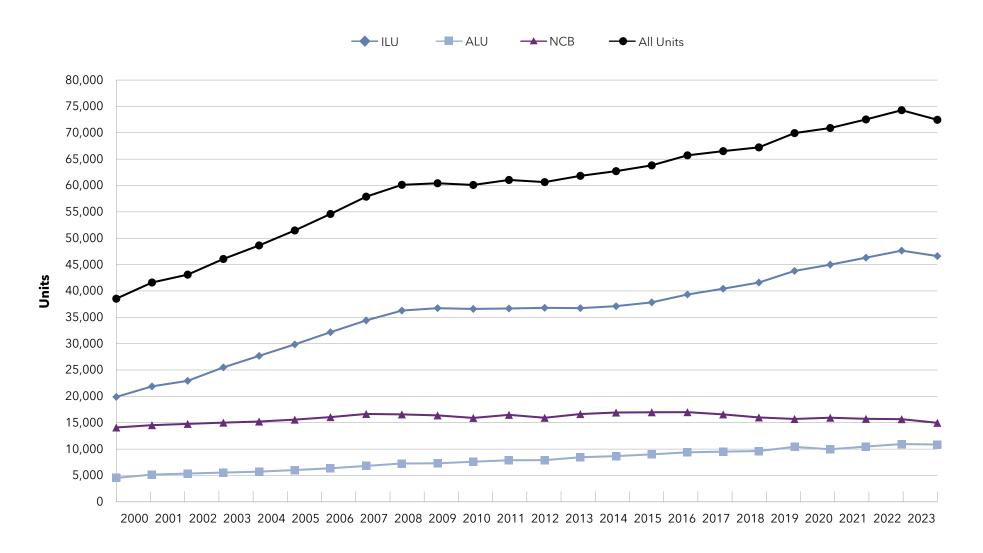

rinity Health Senior Communities, Ascension Senior Living, Benedictine Health System)



# Growth: Growth of Largest 10 Systems, Combined Unit Mix From 2010 (Excludes Evangelical Lutheran Good Samaritan Society, Trinity Health Senior Communities, Ascension Senior Living, Benedictine Health System)



# Growth: Growth of Largest 10 Systems, Combined Unit Mix From 1980 (Excludes Trinity Health Senior Communities, Ascension Senior Living, Benedictine Health System)



Growth: Growth of Largest 10 Systems, Combined Unit Mix From 1990 (Excludes Trinity Health Senior Communities, Ascension Senior Living, Benedictine Health System)



Growth: Growth of Largest 10 Systems, Combined Unit Mix From 2000 (Excludes Trinity Health Senior Communities, Ascension Senior Living, Benedictine Health System)



Growth: Growth of Largest 10 Systems, Combined Unit Mix From 2005 (Excludes Trinity Health Senior Communities, Ascension Senior Living, Benedictine Health System)



# Growth: Growth of Largest 10 Systems, Combined Unit Mix From 2010 (Excludes Trinity Health Senior Communities, Ascension Senior Living, Benedictine Health System)



#### Pace of Growth: The Largest 25 Systems

Pace of Growth charts (Charts 5-2a-s) trace the growth patterns of 19 of the 25 largest multi-sites in the LZ 200. Each significant point of growth in a multi-site's history is marked and explained on the chart. Six of the largest 25 organizations of the LZ 200 were excluded because of insufficient historical detail: The Evangelical Lutheran Good Samaritan Society (LZ 200 #2), Ascension Living (LZ 200 #5), Trinity H