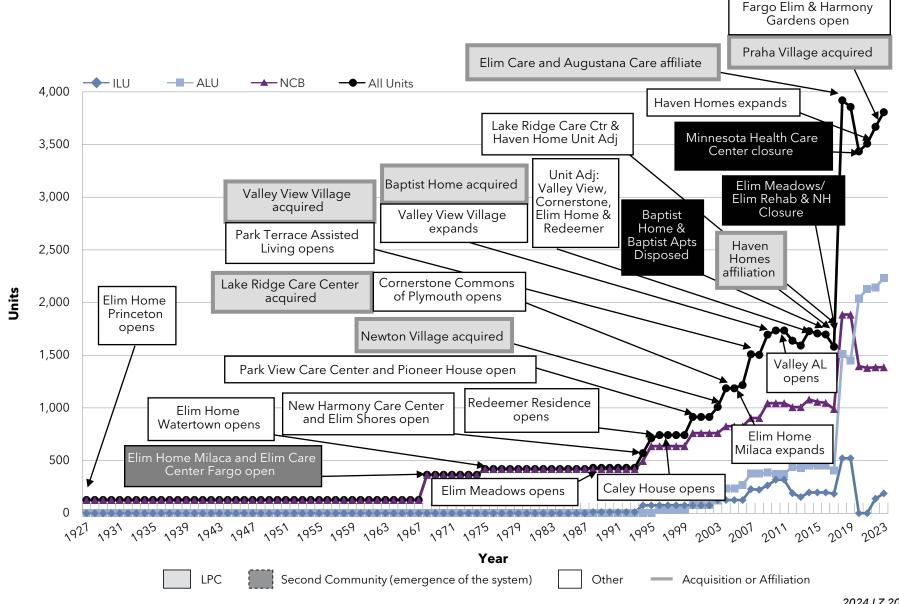

comparing not only the differing pace by which these organizations have grown and changed, but the methods by which these changes have occurred.



#### Growth: Pace of Growth National Senior Communities (MA)



#### Growth: Pace of Growth Acts Retirement-Life Communities (PA)



### Growth: Pace of Growth Presbyterian Homes and Services (MN)



#### Growth: Pace of Growth HumanGood (CA)



### Growth: Pace of Growth Covenant Living Communities & Services (IL)



### Growth: Pace of Growth Lifespace Communities, Inc. (IA)



#### Growth: Pace of Growth Front Porch Communities and Services (CA)



La Vida Llena & The

### Growth: Pace of Growth Pacific Retirement Services (OR)



### Growth: Pace of Growth Westminster Communities of Florida (FL)



#### Growth: Pace of Growth Cassia (MN)



### Growth: Pace of Growth Presbyterian Senior Living (PA)



#### Growth: Pace of Growth Asbury Communities (MD)



#### Growth: Pace of Growth Otterbein SeniorLife (OH)



#### Growth: Pace of Growth Lutheran Senior Services (MO)



### Growth: Pace of Growth Concordia Lutheran Ministries (PA)



### Growth: Pace of Growth BHI Senior Living (IN)



### Growth: Pace of Growth Springpoint (NJ)



#### Growth: Pace of Growth Ohio Living (OH)



#### Growth: Pace of Growth Masonic Villages of the Grand Lodge (PA)



#### Growth: Aggregate Growth

#### Aggregate Growth

Section 5-3 of the report details the pace of growth among the LZ 200 organizations in terms of average annual growth and aggregate growth. These tables list the organizations within the LZ 200 that have increased in size th