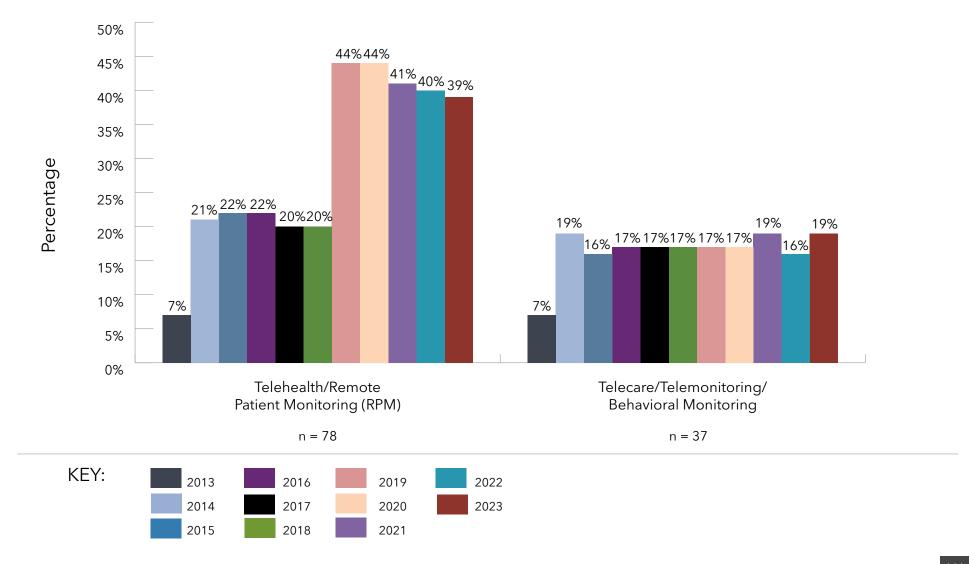

| Lutheran Home & Harwood Place            | WI    | <\$10 million       |
| 89                               | Felician Services                        | IL    | <\$10 million       |

n = 89Reflects revenues for those who provided their information.

## Organizational Chracteristics: Technology Adoption Percentage of Communities/Operations Using Electronic Documentation Technologies



### Organizational Chracteristics: Technology Adoption Percentage Communities/Operations Using Safety Monitoring Technologies



## Organizational Chracteristics: Technology Adoption Percentage of Coordination Software & Resident Engagement Technologies



### Organizational Chracteristics: Technology Adoption Percentage of Communities/Operations Using Health & Wellness Monitoring Technologies



### Organizational Chracteristics: Technology Adoption Percentage of Communities/Operations Using Health & Wellness Monitoring Technologies



# Organizational Chracteristics: Technology Adoption Percentage of Communities/Operations Using Staff & Resident Screening and Infection Control Technologies



## Organizational Chracteristics: Technology Adoption Type of EMR/EHR Technology

| Type of EMR/EHR Technololgy |               |  |  |  |
|-----------------------------|---------------|--|--|--|
| Most Mentions               | # of Mentions |  |  |  |
| PointClickCare              | 89            |  |  |  |
| MatrixCare                  | 39            |  |  |  |
| Netsmart/MyUnity            | 26            |  |  |  |
| Eldermark                   | 5             |  |  |  |
| American Da