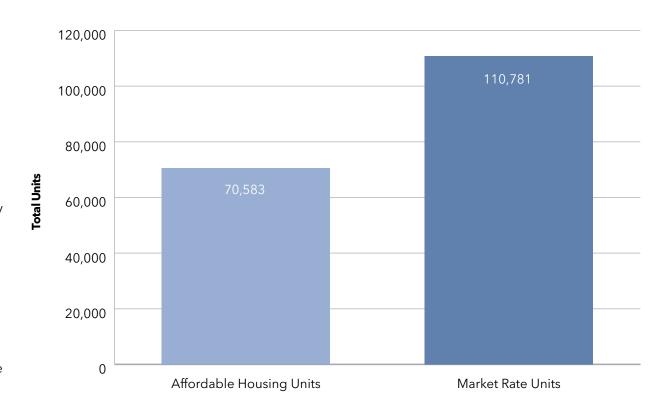

sis of the Data: Affiliations Faith-Based Affiliations, by Total Units



### Organizational Characteristics: Affordable Housing Comparison of Market-Rate Units Vs. Affordable Units of Housing Providers

#### Affordable Housing

The ranking of the LZ 200 organizations by the number of affordable (non-market-rate & market rate) units is included with this research to show that several the LZ 200 have a strong commitment to the provision of this type of senior living. This ranking may allow senior management and others the opportunity to compare their organizations with other organizations that are providing services to a full spectrum of income levels. Section 4-15 detail these listings further. The data reveal that among the LZ 200, thirty-six percent (36%) have affordable housing units.



n = 71

### Organizational Characteristics: Affordable Housing Percentage Providing Affordable Housing



### Systems by Total Market-Rate and Affordable Units

Chart 4.15c presents an aggregate ranking of unit types, market rate and market rate affordable housing. This type of ranking better reflects the size and scope of each organization that provides residential options for seniors of varying income levels. For example, National Church Residences is ranked as LZ 200 #31 (Primary Ranking) with 2,141 total market-rate units while the organization is ranked #2 with 19,381 total affordable housing units. By aggregating these two categories of seniors housing, the organization is the second largest among the LZ 200 with 21,522 total units.



| 2024<br>Combined | 2024          |