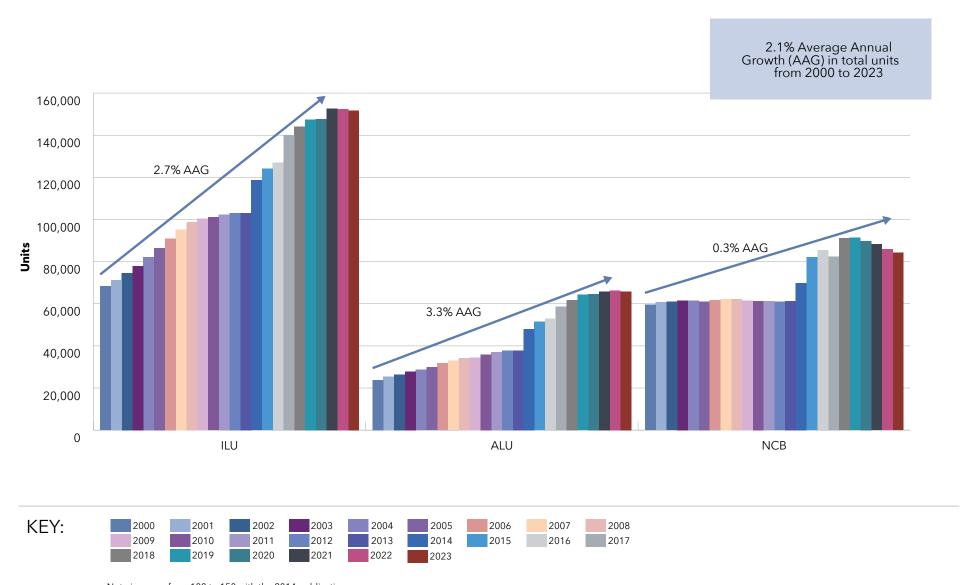

| -2,409                   | -1.0%                               |
| 150     | 278,214             | 280,608             | -2,394                   | -0.9%                               |
| 200     | 301,677             | 304,541             | -2,864                   | -0.9%                               |

## Organizational Characteristics: Locations Percentage of Total Units Owned (by Largest 10, 25, 50, 100, & 150)



KEY:





## Organizational Characteristics: Locations Total Mix by Year, by Percent, 2000 Through 2023 for 2024 LZ 200



KEY:

■ ILU ■ ALU ■ NCI

Note increase from 100 to 150 with the 2014 publication Note increase from 150 to 200 with the 2018 publication

## Organizational Characteristics: Locations *Unit Type Comparison, 2000 Through 2023 for 2024 LZ 200*



Note increase from 100 to 150 with the 2014 publication Note increase from 150 to 200 with the 2018 publication

## Organizational Characteristics: Communities *Rank Detailed by Communities (2023 vs 2022)*

| 木         | Rank |                                                     |       | Summary of Not-for-Profit Communities |      |       |        |    |       |        |      |        |    | Change in Total      |
|-----------|------|-----------------------------------------------------|-------|---------------------------------------|------|-------|--------|----|-------|--------|------|--------|----|----------------------|
| 2024 Rank | 3 Ra |                                                     |       |                                       | 2023 | Commu | nities |    |       | 2022