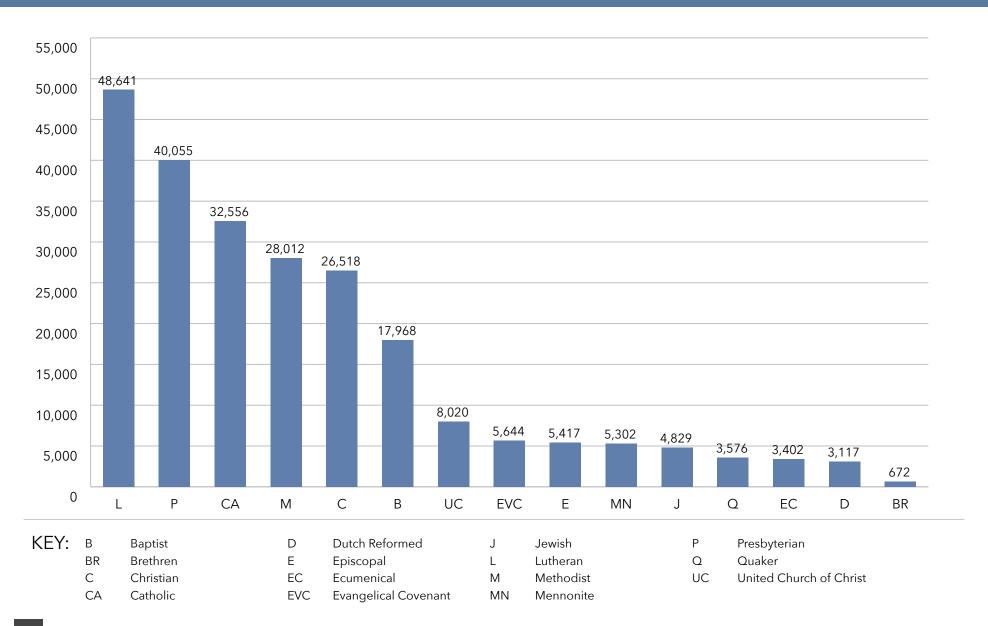

with the 2018 report

## Organizational Characteristics: Rental LPCs Organizations That Have Fully Rental LPCs



## Analysis of the Data: Affiliations Affiliation by Total Number of Systems



#### Affiliation

Nearly 80% of the LZ 200 organizations have an affiliation with a religious organization, predominantly Lutheran, Presbyterian, and Catholic, or a fraternal or military group (Chart 4-14a). Lutheran organizations represent the largest number, with more than 48,000 units. Presbyterian affiliation follows with more than 40,000 units.

## Analysis of the Data: Affiliations Affiliation by Total Number of Units



## Analysis of the Data: Affiliations Faith-Based Affiliations, by Total Number of Systems



### Analysis of the Data: Affiliations Faith-Based Affiliations, by Total Units



### Organizational Characteristics: Affordable Housing Comparison of Market-Rate Units Vs. Affordable Units of Housing Providers

#### Affordable Housing

The ranking of the LZ 200 organizations by the number of affordable (non-market-rate & market rate) units is included with this research to show that several the LZ 200 have a strong commitment to the provision of this type of senior living. This ranking may allow senior management and others the opportunity to compare their organizations with other organizations that are providing services to a full spectrum of income levels. Section 4-15 detail these listings further. The data reveal that among the LZ 200, thirty-six percent (36%) have affordable housing units.



n = 71

### Organizational Characteristics: Affordable Housing Percent