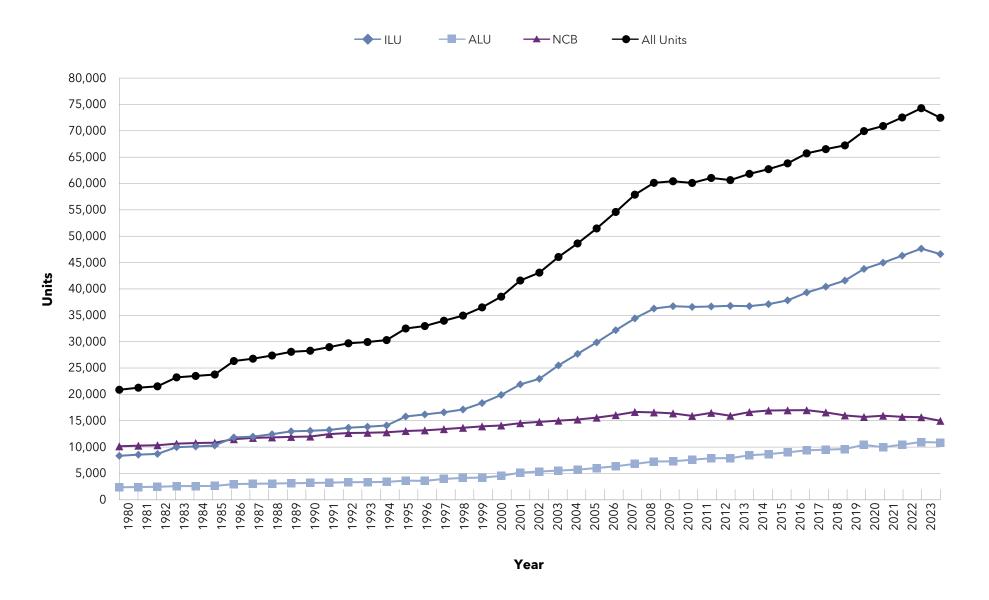

wth: Growth of Largest 10 Systems, Combined Unit Mix From 2000 (Excludes Evangelical Lutheran Good Samaritan Society, Trinity Health Senior Communities, Ascension Senior Living, Benedictine Health System)



# Growth: Growth of Largest 10 Systems, Combined Unit Mix From 2005 (Excludes Evangelical Lutheran Good Samaritan Society, Trinity Health Senior Communities, Ascension Senior Living, Benedictine Health System)



# Growth: Growth of Largest 10 Systems, Combined Unit Mix From 2010 (Excludes Evangelical Lutheran Good Samaritan Society, Trinity Health Senior Communities, Ascension Senior Living, Benedictine Health System)



# Growth: Growth of Largest 10 Systems, Combined Unit Mix From 1980 (Excludes Trinity Health Senior Communities, Ascension Senior Living, Benedictine Health System)



Growth: Growth of Largest 10 Systems, Combined Unit Mix From 1990 (Excludes Trinity Health Senior Communities, Ascension Senior Living, Benedictine Health System)



Growth: Growth of Largest 10 Systems, Combined Unit Mix From 2000 (Excludes Trinity Health Senior Communities, Ascension Senior Living, Benedictine Health System)



Growth: Growth of Largest 10 Systems, Combined Unit Mix From 2005 (Excludes Trinity Health Senior Communities, Ascension Senior Living, Benedictine Health System)



# Growth: Growth of Largest 10 Systems, Combined Unit Mix From 2010 (Excludes Trinity Health Senior Communities, Ascension Senior Living, Benedictine Health System)



#### Pace of Growth: The Largest 25 Systems

Pace of Growth charts (Charts 5-2a-s) trace the growth patterns of 19 of the 25 largest