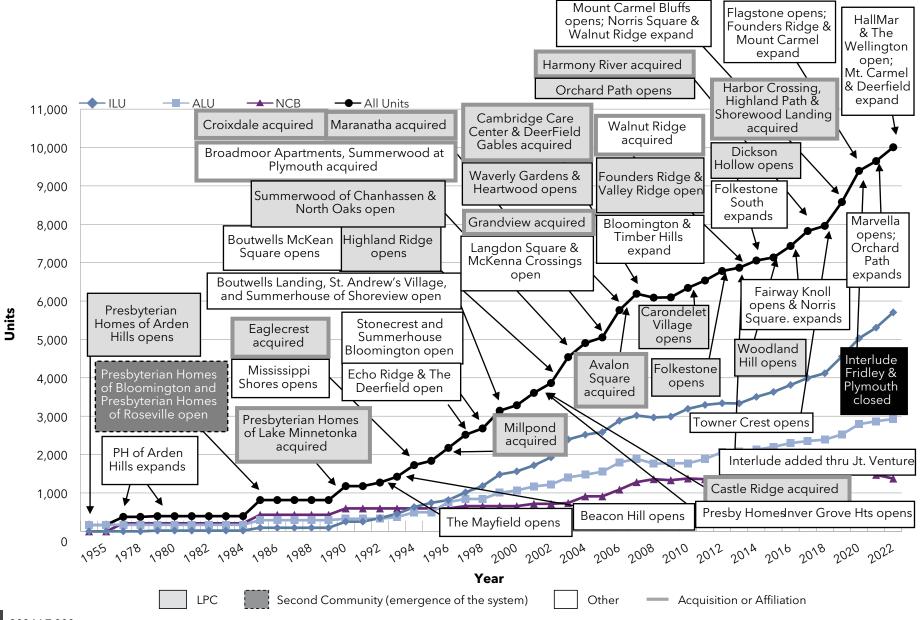

e System (LZ 200 #21), and Ecumen (LZ 200 #22). The Pace of Growth charts show the different methods of change the systems are

employing. Significant new community construction and expansions are noted, with the addition of the second community highlighted in a dashed box. Affiliations, acquisitions and mergers (gray-framed box) and dispositions (bold black box) are also highlighted.

We encourage readers to study each of the Pace of Growth charts, comparing not only the differing pace by which these organizations have grown and changed, but the methods by which these changes have occurred.



#### Growth: Pace of Growth National Senior Communities (MA)



#### Growth: Pace of Growth Acts Retirement-Life Communities (PA)



### Growth: Pace of Growth Presbyterian Homes and Services (MN)



#### Growth: Pace of Growth HumanGood (CA)



### Growth: Pace of Growth Covenant Living Communities & Services (IL)



### Growth: Pace of Growth Lifespace Communities, Inc. (IA)



#### Growth: Pace of Growth Front Porch Communities and Services (CA)



La Vida Llena & The

### Growth: Pace of Growth Pacific Retirement Services (OR)



### Growth: Pace of Growth Westminster Communities of Florida (FL)



#### Growth: Pace of Growth Cassia (MN)



### Growth: Pace of Growth Presbyterian Senior Living (PA)



#### Growth: Pace of Growth Asbury Communities (MD)



#### Growth: Pace of Growth Otterbein SeniorLife (OH)



#### Growth: Pace of Growth Lutheran Senior Services (MO)



### Growth: Pace of Growth Concordia Lutheran Ministries (PA)



### Growth: Pace of Growth BHI Senior Living