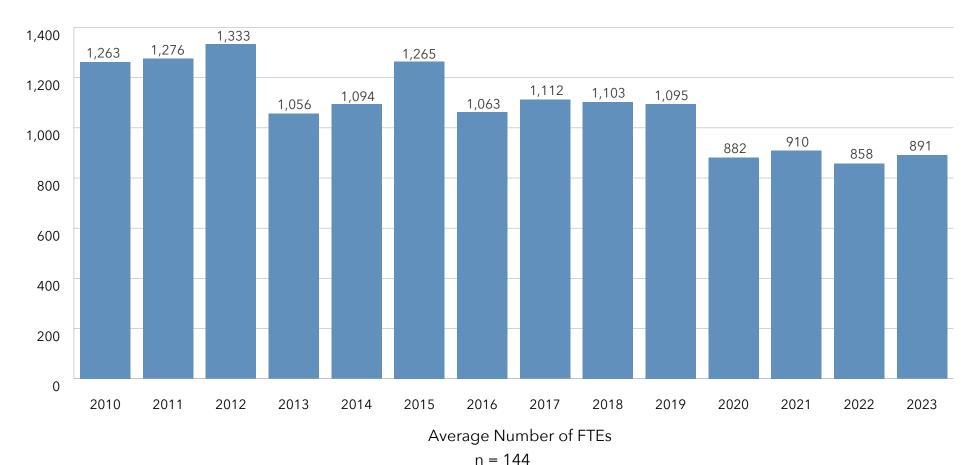

9     |
| 16        | Asbury Communities, Inc.           | MD    | 0             | 0     | 6     |
| 85        | Brio Living Services               | MI    | 0             | 0     | 5     |
| 188       |                                    | PA    | 0             | 0     | 1     |
| 188       | Wesbury United Methodist Community | PA    | U             | U     | 1     |

### Organizational Characteristics: Accreditation At Least One Accredited Community



KEY:

Not Accredited Accredited

105 Accredited Communities through CARF

28 Accreditations through JCAHO

42 Accreditations through EAGLE

Note: Data is self-report from providers and is not independently verified

### Organizational Characteristics: Staffing Average Number of Employees, 2010-2023

#### 2023 Average FTE/Resident: 0.52



2010-2012 reflect changes to the largest 100. 2013-2016 reflect changes to the largest 150.

2017-2023 reflect changes to the largest 200.

### Analysis of the Data: Staffing Summary of Employees, 2010-2023

#### Staffing

The LZ 200 analyses include an examination of the number of full-time equivalents (FTEs) each organization employs. An average of 891 FTEs were employed per organization throughout 2023. Note that the number of FTEs have decreased since the 2018 publication with the expansion to the largest 200 organizations as the size of the organizations get smaller the further above the 150 ranking.

| Analysis for 2024 LZ 200 by Year |                        |                      |  |  |  |  |  |
|----------------------------------|------------------------|----------------------|