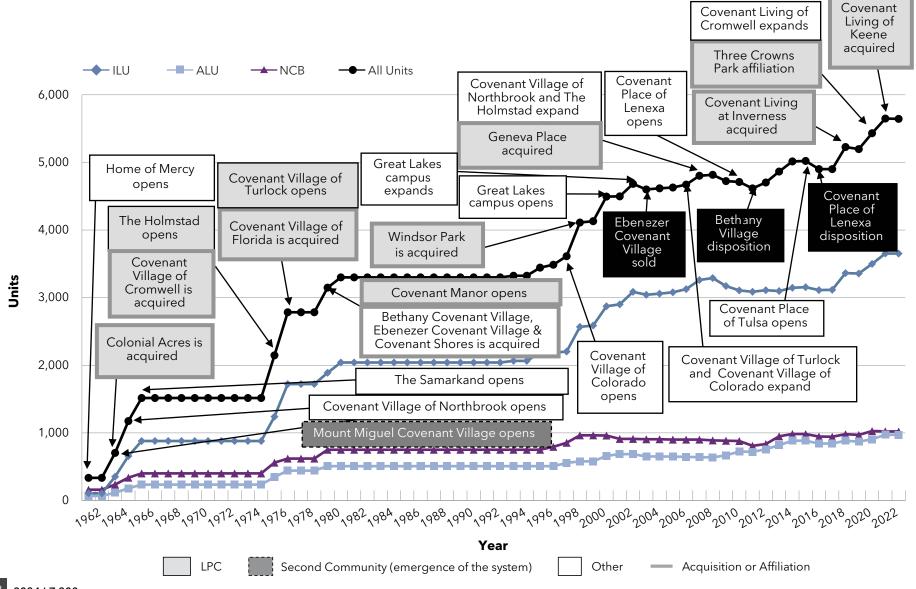

ms are

employing. Significant new community construction and expansions are noted, with the addition of the second community highlighted in a dashed box. Affiliations, acquisitions and mergers (gray-framed box) and dispositions (bold black box) are also highlighted.

We encourage readers to study each of the Pace of Growth charts, comparing not only the differing pace by which these organizations have grown and changed, but the methods by which these changes have occurred.



#### Growth: Pace of Growth National Senior Communities (MA)



#### Growth: Pace of Growth Acts Retirement-Life Communities (PA)



### Growth: Pace of Growth Presbyterian Homes and Services (MN)



#### Growth: Pace of Growth HumanGood (CA)



### Growth: Pace of Growth Covenant Living Communities & Services (IL)



### Growth: Pace of Growth Lifespace Communities, Inc. (IA)



#### Growth: Pace of Growth Front Porch Communities and Services (CA)



La Vida Llena & The

### Growth: Pace of Growth Pacific Retirement Services (OR)



### Growth: Pace of Growth Westminster Communities of Florida (FL)



#### Growth: Pace of Growth Cassia (MN)



### Growth: Pace of Growth Presbyterian Senior Living (PA)



#### Growth: Pace of Growth Asbury Communities (MD)



#### Growth: Pace of Growth Otterbein SeniorLife (OH)



#### Growth: Pace of Growth Lutheran Senior Services (MO)



### Growth: Pace of Growth Concordia Lutheran Ministries (PA)



### Growth: Pace of Growth BHI Senior Living (IN)



### Growth: Pace of Growth Springpoint (NJ)



#### Growth: Pace of Growth Ohio Living (OH)



#### Growth: Pace