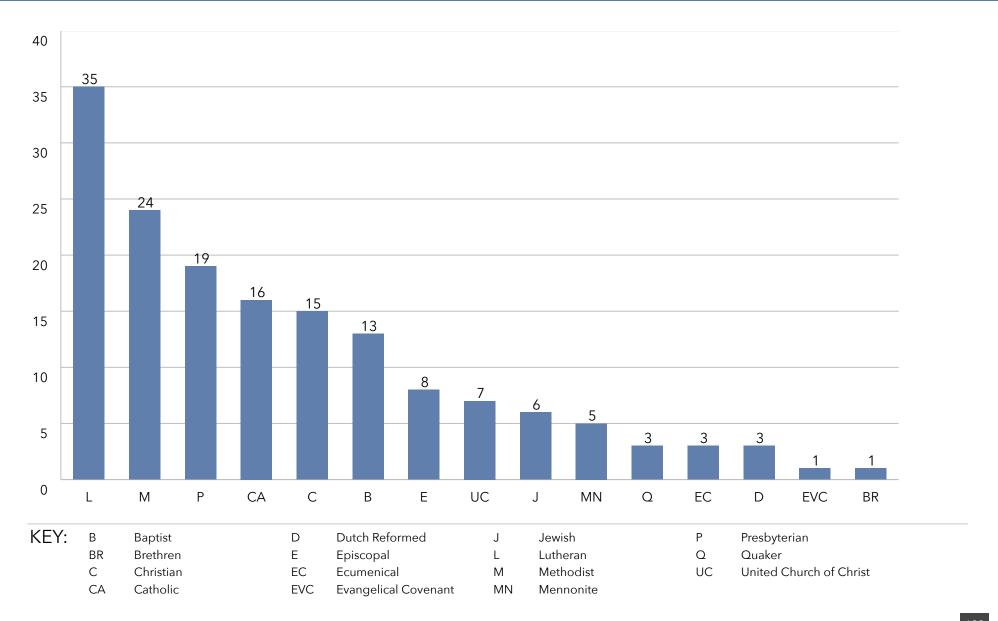

|

\*Reflects change to LZ 150 with the 2014 report \*\*Reflects change to LZ 200 with the 2018 report

## Organizational Characteristics: Rental LPCs Organizations That Have Fully Rental LPCs



## Analysis of the Data: Affiliations Affiliation by Total Number of Systems



#### Affiliation

Nearly 80% of the LZ 200 organizations have an affiliation with a religious organization, predominantly Lutheran, Presbyterian, and Catholic, or a fraternal or military group (Chart 4-14a). Lutheran organizations represent the largest number, with more than 48,000 units. Presbyterian affiliation follows with more than 40,000 units.

## Analysis of the Data: Affiliations Affiliation by Total Number of Units



## Analysis of the Data: Affiliations Faith-Based Affiliations, by Total Number of Systems



### Analysis of the Data: Affiliations Faith-Based Affiliations, by Total Units



### Organizational Characteristics: Affordable Housing Comparison of Market-Rate Units Vs. Affordable Units of Housing Providers

#### Affordable Housing

The ranking of the LZ 200 organizations by the number of affordable (non-market-rate & market rate) units is included with this research to show that several the LZ 200 have a strong commitment to the provision of this type of senior living. This ranking may allow senior management and others the opportunity to compare their organizations with other organizations that are providing services to a full spectrum of income levels. Section 4-15 detail these listings further. The data reveal that among the LZ 200, thirty-six percent (36%) have affordable housi