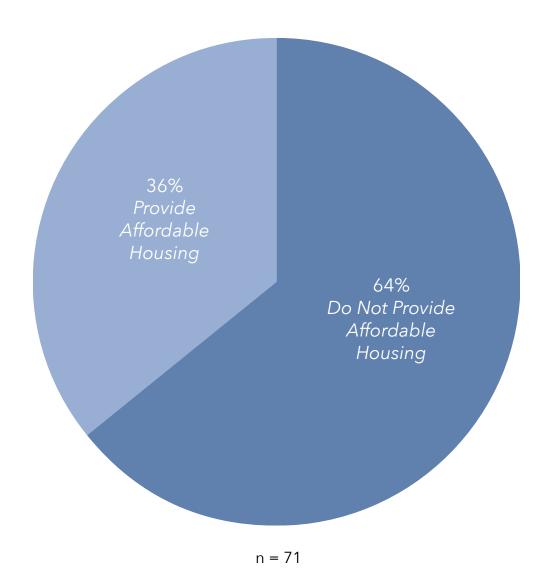

cs: Affordable Housing Comparison of Market-Rate Units Vs. Affordable Units of Housing Providers

#### Affordable Housing

The ranking of the LZ 200 organizations by the number of affordable (non-market-rate & market rate) units is included with this research to show that several the LZ 200 have a strong commitment to the provision of this type of senior living. This ranking may allow senior management and others the opportunity to compare their organizations with other organizations that are providing services to a full spectrum of income levels. Section 4-15 detail these listings further. The data reveal that among the LZ 200, thirty-six percent (36%) have affordable housing units.



n = 71

### Organizational Characteristics: Affordable Housing Percentage Providing Affordable Housing



### Systems by Total Market-Rate and Affordable Units

Chart 4.15c presents an aggregate ranking of unit types, market rate and market rate affordable housing. This type of ranking better reflects the size and scope of each organization that provides residential options for seniors of varying income levels. For example, National Church Residences is ranked as LZ 200 #31 (Primary Ranking) with 2,141 total market-rate units while the organization is ranked #2 with 19,381 total affordable housing units. By aggregating these two categories of seniors housing, the organization is the second largest among the LZ 200 with 21,522 total units.



| 2024<br>Combined | 2024          |                                                     |       | Units<br>(as of 12/31/23) |        |       |       |