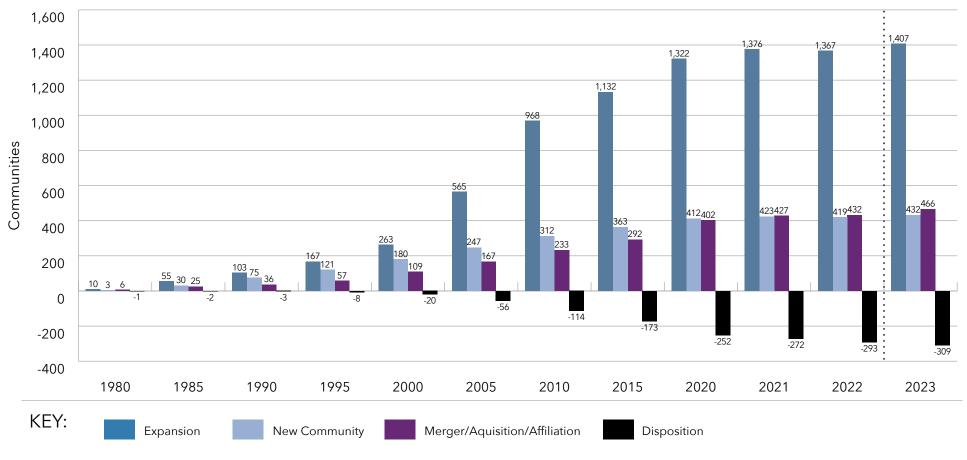

ion/Affiliation:** Growth of a multi-site organization by the addition of units through merger, aquisition or affiliation.

**Disposition:** The sale or closure of a community.

#### Growth: Type of Growth by Communities Incremental Growth of Largest 150 Systems



**Expansion:** The addition of new units to an existing community. Note: If a new community is added to an existing campus, this is also considered an expansion.

**New Community:** Growth by the addition of units through construction of a new location.

**Merger/Aquisition/Affiliation:** Growth of a multi-site organization by the addition of units through merger, aquisition or affiliation.

**Disposition:** The sale or closure of a community.

#### Growth: Type of Growth by Communities Cumulative Growth Of Largest 200 Systems



**Expansion:** The addition of new units to an existing community. Note: If a new community is added to an existing campus, this is also considered an expansion.

**New Community:** Growth by the addition of units through construction of a new location.

**Merger/Aquisition/Affiliation:** Growth of a multi-site organization by the addition of units through merger, aquisition or affiliation.

**Disposition:** The sale or closure of a community.

#### Growth: Type of Growth by Communities Incremental Growth Of Largest 200 Systems



**Expansion:** The addition of new units to an existing community. Note: If a new community is added to an existing campus, this is also considered an expansion.

**New Community:** Growth by the addition of units through construction of a new location.

**Merg