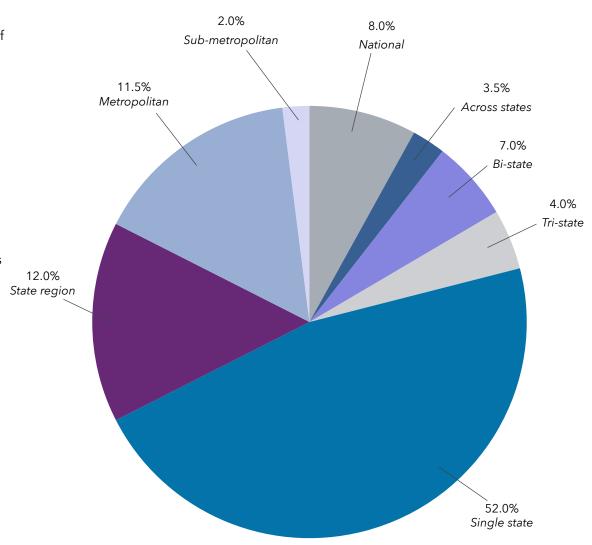

zations operate within a single state's boundaries (Single State, State Region, Metropolitan or Sub-metropolitan). Generally, a multi-site moves gradually from single state, to bi-state, to tri-state, and then to a national multi-site. For example, Augustana Care Corporation operated in the Minneapolis area for most of its existence. In the 2000s, it added communities in other areas of Minnesota. In 2011, it expanded to Colorado; and in 2018 affiliated with Elim Care (MN) (who operates in Minnesota and North Dakota), to become Cassia (LZ 200 #14). National multi-sites are 8.0% of the LZ 200 and tend to be among the largest of the LZ 200 organizations; however, as noted earlier, a smaller percentage of these national multi-sites have communities that are broadly spread across the country.



### Organizational Characteristics: Geographic Classifications *Primary Classifications by Largest 10, 25, 50, 100, 150, & Total*



### Analysis of the Data: Classifications Secondary Classifications

A multi-site may have a secondary market, as well. For example, Tri-state multi-site Lutheran Senior Services (LZ 200 #18) has a secondary metropolitan market in St. Louis. The secondary classification provides a snapshot of a system's geographic concentration of communities. More than seventy-two (72) of the LZ 200 systems have such a market concentration.

| Primary Classification                          | Secondary<br>Classification | # Organizations |
|-------------------------------------------------|-----------------------------|-----------------|
|