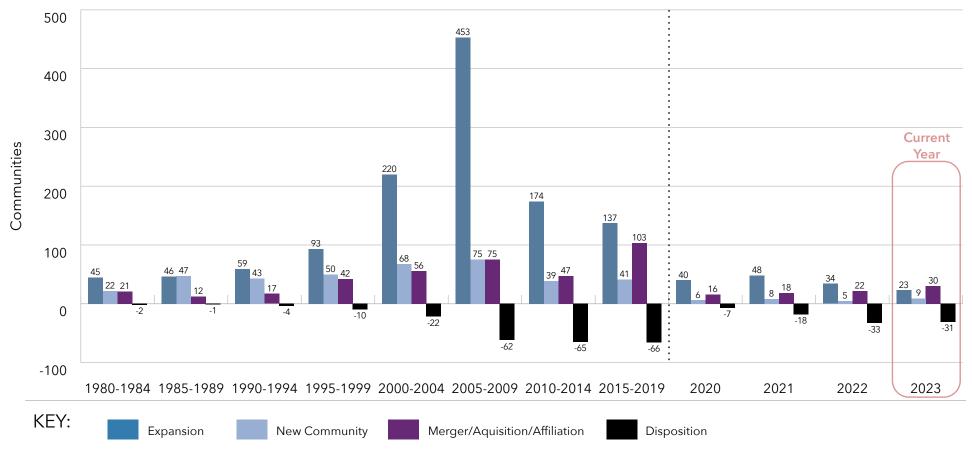

isition/Affiliation:** Growth of a multi-site organization by the addition of units through merger, aquisition or affiliation.

#### Growth: Type of Growth by Communities Cumulative Growth of Largest 100 Systems



Note: Expansion to LZ 150 begins with data in year 2013 and Expansion to LZ 200 begins with data in year 2017.

**Expansion:** The addition of new units to an existing community. Note: If a new community is added to an existing campus, this is also considered an expansion.

New Community: Growth by the addition of units through construction of a new location.

Merger/Aquisition/Affiliation: Growth of a multi-site organization by the addition of units through merger, aguisition or affiliation.

#### Growth: Type of Growth by Communities Incremental Growth of Largest 100 Systems



**Expansion:** The addition of new units to an existing community. Note: If a new community is added to an existing campus, this is also considered an expansion.

**New Community:** Growth by the addition of units through construction of a new location.

**Disposition:** The sale or closure of a community.

Merger/Aquisition/Affiliation: Growth of a multi-site organization

by the addition of units through merger, aquisition or affiliation.

#### Growth: Type of Growth of Communities Cumulative Growth of Largest 150 Systems



**Expansion:** The addition of new units to an existing community. Note: If a new community is added to an existing campus, this is also considered an expansion.

**New Community:** Growth by the addition of units through construction of a new location.

**Merger/A