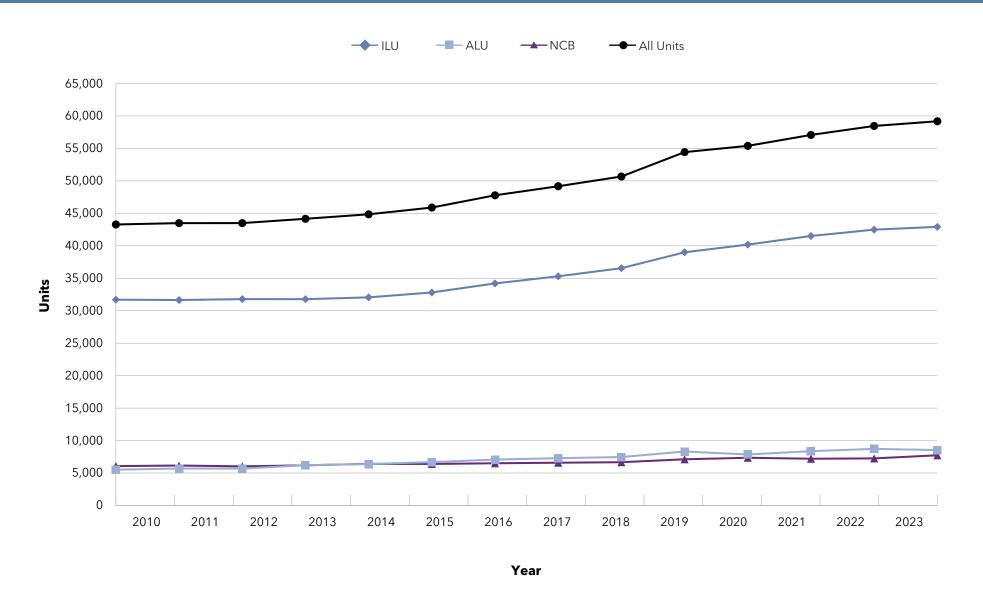

nit Mix From 1990 (Excludes Evangelical Lutheran Good Samaritan Society, Trinity Health Senior Communities, Ascension Senior Living, Benedictine Health System)



# Growth: Growth of Largest 10 Systems, Combined Unit Mix From 2000 (Excludes Evangelical Lutheran Good Samaritan Society, Trinity Health Senior Communities, Ascension Senior Living, Benedictine Health System)



# Growth: Growth of Largest 10 Systems, Combined Unit Mix From 2005 (Excludes Evangelical Lutheran Good Samaritan Society, Trinity Health Senior Communities, Ascension Senior Living, Benedictine Health System)



# Growth: Growth of Largest 10 Systems, Combined Unit Mix From 2010 (Excludes Evangelical Lutheran Good Samaritan Society, Trinity Health Senior Communities, Ascension Senior Living, Benedictine Health System)



# Growth: Growth of Largest 10 Systems, Combined Unit Mix From 1980 (Excludes Trinity Health Senior Communities, Ascension Senior Living, Benedictine Health System)



Growth: Growth of Largest 10 Systems, Combined Unit Mix From 1990 (Excludes Trinity Health Senior Communities, Ascension Senior Living, Benedictine Health System)



Growth: Growth of Largest 10 Systems, Combined Unit Mix From 2000 (Excludes Trinity Health Senior Communities, Ascension Senior Living, Benedictine Health System)



Growth: Growth of Largest 10 Systems, Combined Unit Mix From 2005 (Excludes Trinity Health Senior Communities, Ascension Senior Living, Benedictine Health System)



# Growth: Growth of Largest 10 Systems, Combined Unit Mix From 2010 (Excludes Trinity Health Senior Communities, Ascension Senior Li