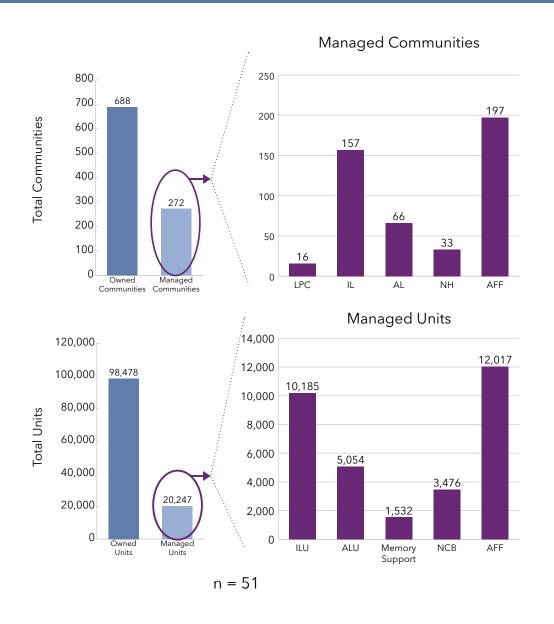

| 50    | 1            |
| 43           | 122      | St. Ann's Community                         | NY    | 50    | 1            |
| 44           | 162      | Redstone Presbyterian SeniorCare            | PA    | 50    | 1            |
| 45           | 23       | Springpoint Senior Living, Inc.             | NJ    | 40    | 1            |
| 46           | 11       | Front Porch Communities and Services        | CA    | 23    | 0            |
| 47           | 46       | St. Francis Health Services of Morris, Inc. | MN    | 18    | 1            |
| 48           | 165      | Episcopal Retirement Services               | ОН    | 18    | 1            |

### Organizational Characteristics: Managed Units & Communities Comparison of Owned vs. Managed Communities and Units of Providers that Manage



#### Organizational Characteristics: Managed Units & Communities Percentage that Manage

#### Managed Units and Communities

There are several companies in the senior living sector whose primary business purpose is to provide management services to properties they do not own. The LZ 200 organizations are, on the contrary, primarily property owners. More than 30% of the LZ 200 manage and own senior living units (Chart 4-16c), but the overwhelming portion of their portfolio of units is owned.



n = 156

22% Manage Market Rate 16% Manage Affordable Housing 9% Manage Both Market Rate & Affordable Housing

### Organizational Characteristics: Managed Units & Communities Providers that Manage, Ranked by Market Rate & Managed Units

|                                   |                     |