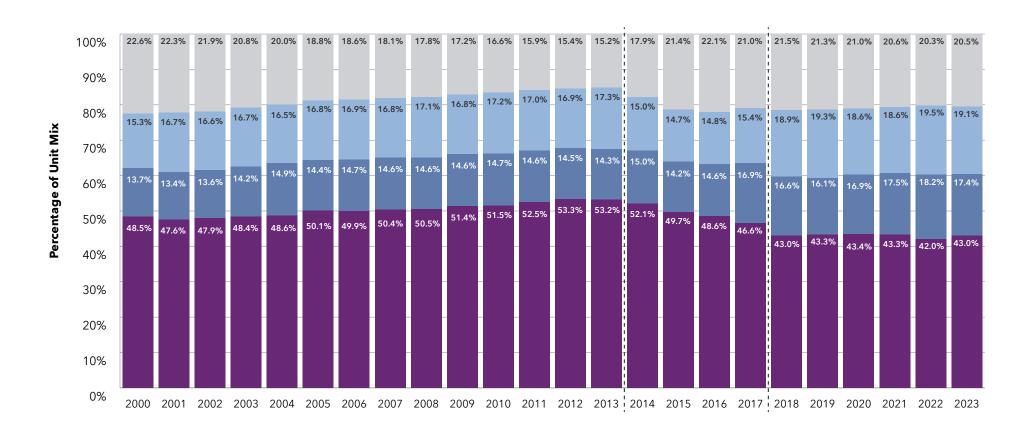

| -3                                | -0.3%                                        |
| 100     | 1,195                     | 1,199                     | -4                                | -0.3%                                        |
| 150     | 1,396                     | 1,396                     | 0                                 | 0.0%                                         |
| 200     | 1,563                     | 1,565                     | -2                                | -0.1%                                        |

### Organizational Characteristics: Communities Percentage of Communities Owned (by Largest 10, 25, 50, 100, & 150)



KEY:





### Organizational Characteristics: Communities Total Mix by Year, by Percent, 2000 Through 2023 for 2024 LZ 200



KEY:

■LPC ■IL ■AL ■NH

Note increase from 100 to 150 with the 2014 publication Note increase from 150 to 200 with the 2018 publication

### Organizational Characteristics: Communities Community Type Comparison, by Community, 2000 Through 2023 for 2024 LZ 200



### Organizational Characteristics: Locations Top Five States by Community Type

|   | LPC |     |   | ILF |    |   | ALF |    |   | NH |    |
|---|-----|-----|---|-----|----|---|-----|----|---|----|----|
| 1 | PA  | 102 | 1 | MN  | 61 | 1 | MN  | 82 | 1 | MN | 55 |
| 2 | MN  | 50  | 2 | MI  | 26 | 2 | MI  | 44 | 2 | SD | 55 |
| 3 | SD  | 50  | 3 | PA  | 24 | 3 | WI  | 21 | 3 | NY | 32 |
| 4 | ОН  | 48  | 4 | NY  | 21 | 4 | СО  | 19 | 4 | MA | 30 |
| 5 | CA  | 46  | 5 | МО  | 18 | 5 | NY  | 16 | 5 | МО | 29 |

# Organizational Ch