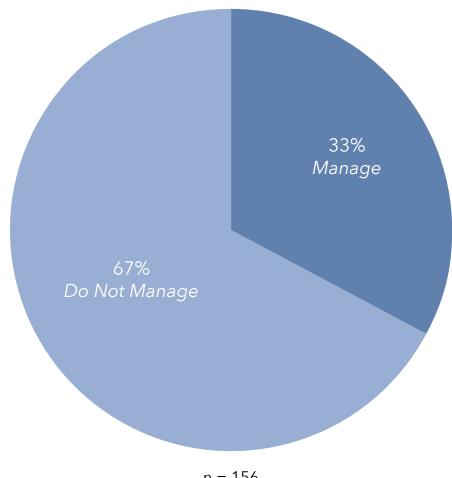

s of Morris, Inc. | MN    | 18    | 1            |
| 48           | 165      | Episcopal Retirement Services               | ОН    | 18    | 1            |

### Organizational Characteristics: Managed Units & Communities Comparison of Owned vs. Managed Communities and Units of Providers that Manage



#### Organizational Characteristics: Managed Units & Communities Percentage that Manage

#### Managed Units and Communities

There are several companies in the senior living sector whose primary business purpose is to provide management services to properties they do not own. The LZ 200 organizations are, on the contrary, primarily property owners. More than 30% of the LZ 200 manage and own senior living units (Chart 4-16c), but the overwhelming portion of their portfolio of units is owned.



n = 156

22% Manage Market Rate 16% Manage Affordable Housing 9% Manage Both Market Rate & Affordable Housing

### Organizational Characteristics: Managed Units & Communities Providers that Manage, Ranked by Market Rate & Managed Units

|                                   |                     |                                                     |       |        |        | Units<br>(as of 12/31/23) |       |       |
|-----------------------------------|---------------------|-----------------------------------------------------|-------|--------|--------|---------------------------|-------|-------|
| 2024<br>Combined MR<br>& MGD Rank | 2024 LZ<br>200 Rank | System Name                                         | State | Total  | ILU    | ALU                       | NCB   | MGD   |
| 1