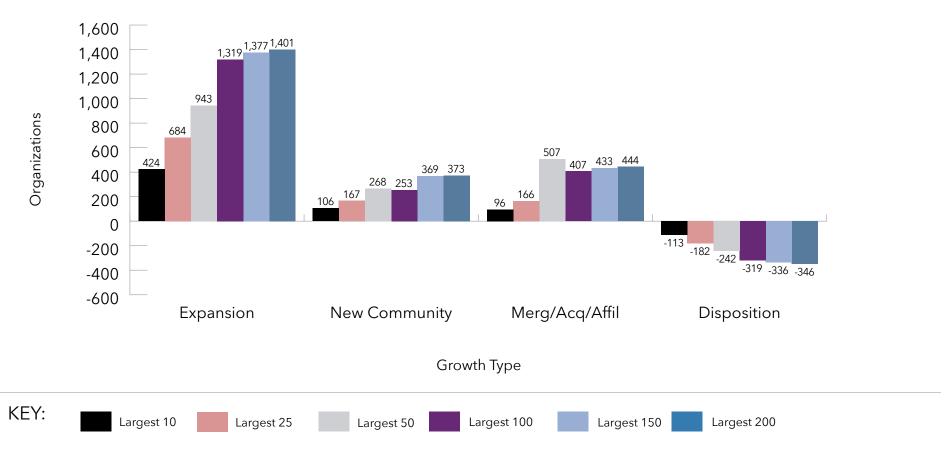

lost through each of these methods through the period shown.



### Growth: Type of Growth by Organizations Number of Organizations Changing, by Growth Type, 1980 through 2023



Note: Expansion to LZ 150 begins with data in year 2013 and Expansion to LZ 200 begins with data in year 2017.

**Expansion:** The addition of new units to an existing community. Note: If a new community is added to an existing campus, this is also considered an expansion.

**New Community:** Growth by the addition of units through construction of a new location.

**Merger/Aquisition/Affiliation:** Growth of a multi-site organization by the addition of units through merger, aquisition or affiliation.

### Growth: Type of Growth by Organizations Number of Organizations Changing, by Growth Type, 1990 through 2023



Note: Expansion to LZ 150 begins with data in year 2013 and Expansion to LZ 200 begins with data in year 2017.

**Expansion:** The addition of new units to an existing community. Note: If a new community is added to an existing campus, this is also considered an expansion.

**New Community:** Growth by the addition of units through construction of a new location.

**Merger/Aquisition/Affiliation:** Growth of a multi-site organization by the addition of units through merger, aquisition or affiliation.

### Growth: Type of Growth by Organizations Number of Organizations Changing, by Growth Type, 2000 through 2023



Note: Expansion to LZ 150 begins with data in year 2013 and Expansion to LZ 200 begins with data in year 2017.

**Expansion:** The addition of new units to an existing communit