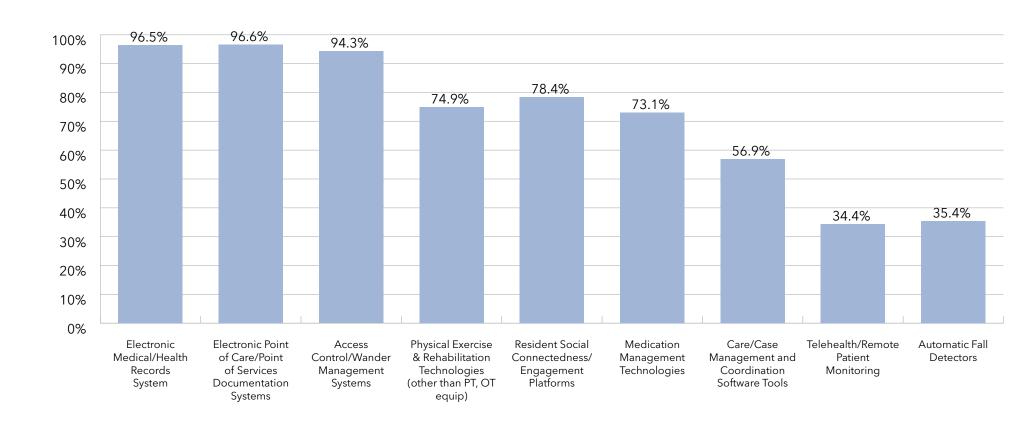

(MI)            |
| United Zion Retirement Community (PA)  |
| Webster at Rye (NH)                    |
| Wesley Manor Retirement Community (KY) |
| Westminster Towers (SC)                |

#### Additional Listings: The Largest 200 Single-Campus Senior Living Communities Single-Campus Providers With Affordable Housing



## Additional Listings: The Largest 200 Single-Campus Senior Living Communities Single-Campus Providers of HCBS

Do you currently offer any type of Home & Community-Based Services?



#### Additional Listings: The Largest 200 Single-Campus Senior Living Communities Offering: Hospice, Home Care, Home Health & Continuing Care at Home



n = 118

### Additional Listings: The Largest 200 Single-Campus Senior Living Communities *Technology Adoption: Single-Campus Providers*



n = 169 (avg)

#### Additional Listings: The Largest 200 Single-Campus Senior Living Communities *Technology Adoption: Single-Campus Providers*



n = 163 (avg)

#### Additional Listings: The Largest 200 Single-Campus Senior Living Communities Future Growth: Single-Campus Providers Planning to Expand or Reposition in Next Two Years



#### Additional Listings: The Largest 200 Single-Campus Senior Living Communities Future Growth: Single-Campus Providers Planning to Grow Through New Community or Affiliation



| Rank      | Rank |                                                  |                                                 |                |       | Summary of Market Rate Units<br>(as of 12/31/23) |       |     |     |          |          |          |
|-----------|------|------------