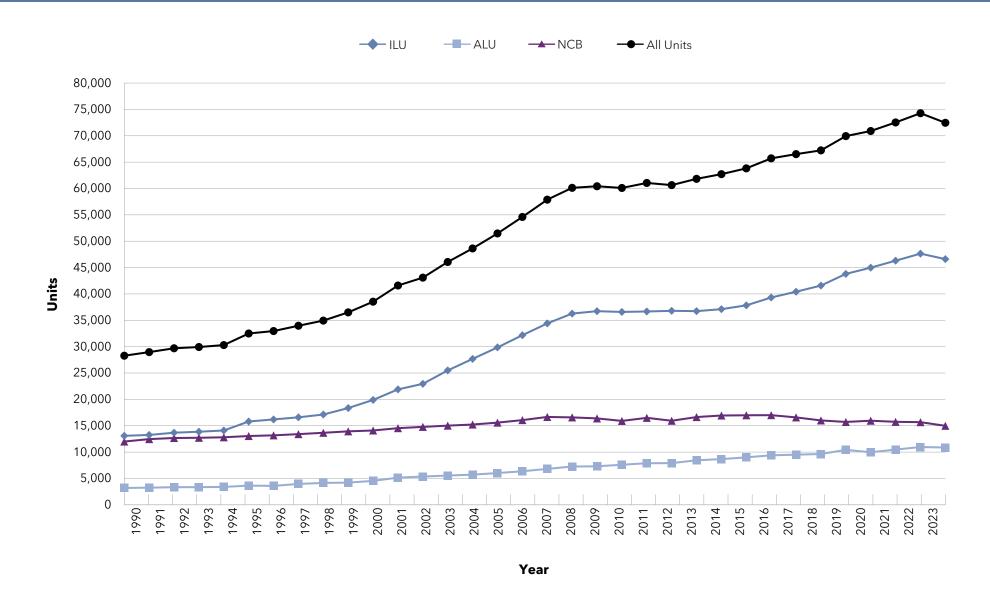

ior Living, Benedictine Health System)



# Growth: Growth of Largest 10 Systems, Combined Unit Mix From 2005 (Excludes Evangelical Lutheran Good Samaritan Society, Trinity Health Senior Communities, Ascension Senior Living, Benedictine Health System)



# Growth: Growth of Largest 10 Systems, Combined Unit Mix From 2010 (Excludes Evangelical Lutheran Good Samaritan Society, Trinity Health Senior Communities, Ascension Senior Living, Benedictine Health System)



# Growth: Growth of Largest 10 Systems, Combined Unit Mix From 1980 (Excludes Trinity Health Senior Communities, Ascension Senior Living, Benedictine Health System)



Growth: Growth of Largest 10 Systems, Combined Unit Mix From 1990 (Excludes Trinity Health Senior Communities, Ascension Senior Living, Benedictine Health System)



Growth: Growth of Largest 10 Systems, Combined Unit Mix From 2000 (Excludes Trinity Health Senior Communities, Ascension Senior Living, Benedictine Health System)



Growth: Growth of Largest 10 Systems, Combined Unit Mix From 2005 (Excludes Trinity Health Senior Communities, Ascension Senior Living, Benedictine Health System)



# Growth: Growth of Largest 10 Systems, Combined Unit Mix From 2010 (Excludes Trinity Health Senior Communities, Ascension Senior Living, Benedictine Health System)



#### Pace of Growth: The Largest 25 Systems

Pace of Growth charts (Charts 5-2a-s) trace the growth patterns of 19 of the 25 largest multi-sites in the LZ 200. Each significant point of growth in a multi-site's history is marked and explained on the chart. Six of the largest 25 organizations of th