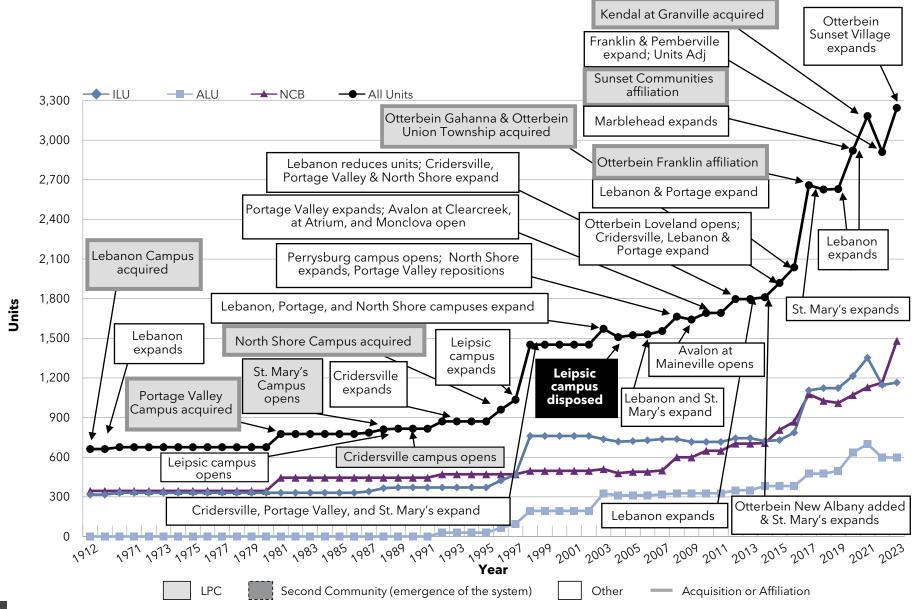

th National Senior Communities (MA)



#### Growth: Pace of Growth Acts Retirement-Life Communities (PA)



### Growth: Pace of Growth Presbyterian Homes and Services (MN)



#### Growth: Pace of Growth HumanGood (CA)



### Growth: Pace of Growth Covenant Living Communities & Services (IL)



### Growth: Pace of Growth Lifespace Communities, Inc. (IA)



#### Growth: Pace of Growth Front Porch Communities and Services (CA)



La Vida Llena & The

### Growth: Pace of Growth Pacific Retirement Services (OR)



### Growth: Pace of Growth Westminster Communities of Florida (FL)



#### Growth: Pace of Growth Cassia (MN)



### Growth: Pace of Growth Presbyterian Senior Living (PA)



#### Growth: Pace of Growth Asbury Communities (MD)



#### Growth: Pace of Growth Otterbein SeniorLife (OH)



#### Growth: Pace of Growth Lutheran Senior Services (MO)



### Growth: Pace of Growth Concordia Lutheran Ministries (PA)



### Growth: Pace of Growth BHI Senior Living (IN)



### Growth: Pace of Growth Springpoint (NJ)



#### Growth: Pace of Growth Ohio Living (OH)



#### Growth: Pace of Growth Masonic Villages of the Grand Lodge (PA)



#### Growth: Aggregate Growth

#### Aggregate Growth

Section 5-3 of the report details the pace of growth among the LZ 200 organizations in terms of average annual growth and aggregate growth. These tables list the organizations within the LZ 200 that have increased in size the fastest between 2022 and 2023, 2000 and 2023, and 1990 and 2023 (Charts 5-3a-c).

Average annual growth is calculated through a geometric mean calculation that captures the