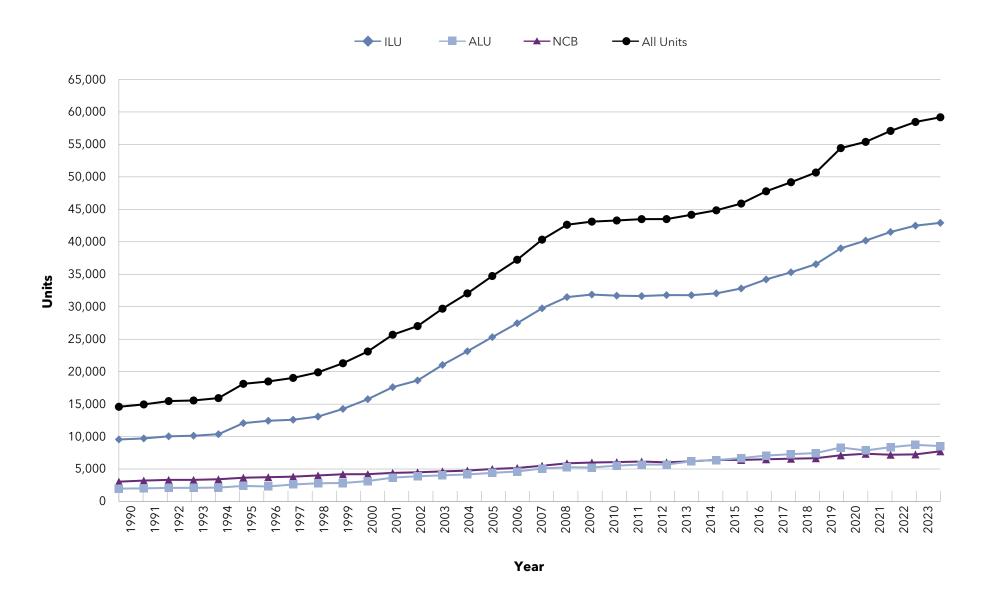

e LZ 200 have grown and changed throughout their histories. The prior three year's Largest 10 providers included three new multi-sites: Benedictine, Ascension Living, and Trinity Senior Living Communities. Due to incomplete data for these organizations, the historical pace of growth charts are excluded from the publication.





#### Growth: Growth of Largest 10 Systems



# Growth: Growth of Largest 10 Systems, Combined Unit Mix From 1980 (Excludes Evangelical Lutheran Good Samaritan Society, Trinity Health Senior Communities, Ascension Senior Living, Benedictine Health System)



# Growth: Growth of Largest 10 Systems, Combined Unit Mix From 1990 (Excludes Evangelical Lutheran Good Samaritan Society, Trinity Health Senior Communities, Ascension Senior Living, Benedictine Health System)



# Growth: Growth of Largest 10 Systems, Combined Unit Mix From 2000 (Excludes Evangelical Lutheran Good Samaritan Society, Trinity Health Senior Communities, Ascension Senior Living, Benedictine Health System)



# Growth: Growth of Largest 10 Systems, Combined Unit Mix From 2005 (Excludes Evangelical Lutheran Good Samaritan Society, Trinity Health Senior Communities, Ascension Senior Living, Benedictine Health System)



# Growth: Growth of Largest 10 Systems, Combined Unit Mix From 2010 (Excludes Evangelical Lutheran Good Samaritan Society, Trinity Health Senior Communities, Ascension Senior Living, Benedictine Health System)



# Growth: Growth of Largest 10 Systems, Combined Unit Mix From 1980 (Excludes Trinity Health Senior Communities, Ascension Senior Living, Benedictine Health Sy