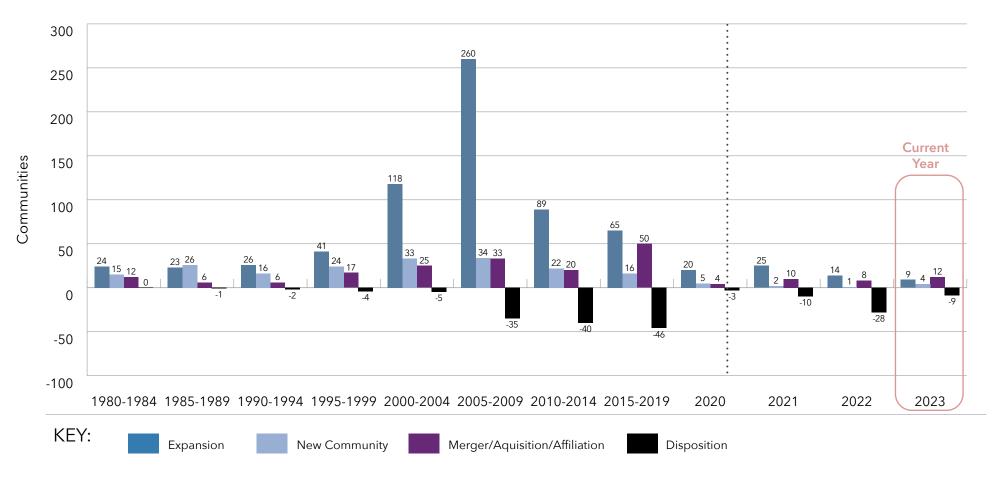

n/Affiliation:** Growth of a multi-site organization by the addition of units through merger, aquisition or affiliation.

#### Growth: Type of Growth by Communities Cumulative Growth of Largest 25 Systems



Note: Expansion to LZ 150 begins with data in year 2013 and Expansion to LZ 200 begins with data in year 2017.

**Expansion:** The addition of new units to an existing community. Note: If a new community is added to an existing campus, this is also considered an expansion.

**New Community:** Growth by the addition of units through construction of a new location.

**Merger/Aquisition/Affiliation:** Growth of a multi-site organization by the addition of units through merger, aquisition or affiliation.

#### Growth: Type of Growth by Communities Incremental Growth of Largest 25 Systems



Note: Expansion to LZ 150 begins with data in year 2013 and Expansion to LZ 200 begins with data in year 2017.

**Expansion:** The addition of new units to an existing community. Note: If a new community is added to an existing campus, this is also considered an expansion.

**New Community:** Growth by the addition of units through construction of a new location.

Merger/Aquisition/Affiliation: Growth of a multi-site organization by the addition of units through merger, aguisition or affiliation.

#### Growth: Type of Growth by Communities Cumulative Growth of Largest 50 Systems



Note: Expansion to LZ 150 begins with data in year 2013 and Expansion to LZ 200 begins with data in year 2017.

**Expansion:** The addition of new units to an existing community. Note: If a new community is ad