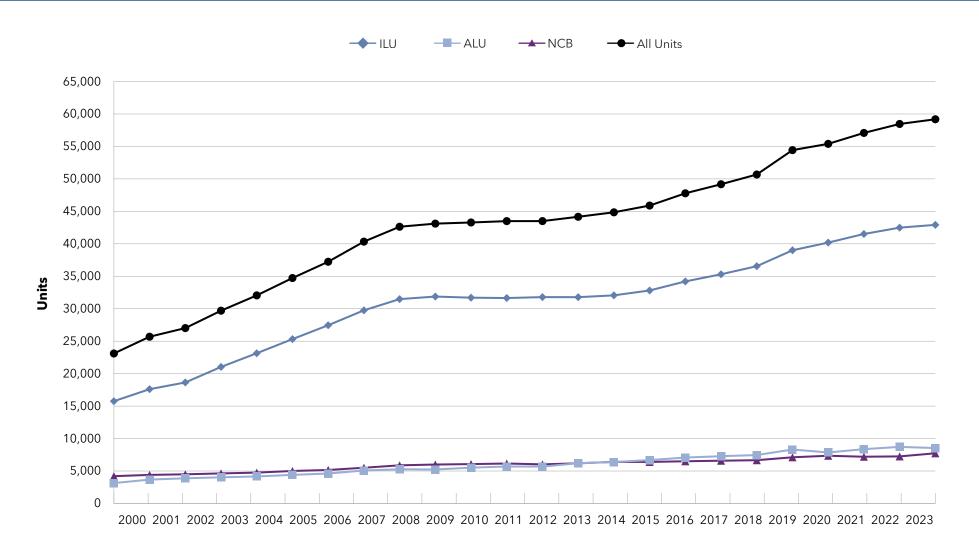

incomplete data for these organizations, the historical pace of growth charts are excluded from the publication.





#### Growth: Growth of Largest 10 Systems



# Growth: Growth of Largest 10 Systems, Combined Unit Mix From 1980 (Excludes Evangelical Lutheran Good Samaritan Society, Trinity Health Senior Communities, Ascension Senior Living, Benedictine Health System)



# Growth: Growth of Largest 10 Systems, Combined Unit Mix From 1990 (Excludes Evangelical Lutheran Good Samaritan Society, Trinity Health Senior Communities, Ascension Senior Living, Benedictine Health System)



# Growth: Growth of Largest 10 Systems, Combined Unit Mix From 2000 (Excludes Evangelical Lutheran Good Samaritan Society, Trinity Health Senior Communities, Ascension Senior Living, Benedictine Health System)



# Growth: Growth of Largest 10 Systems, Combined Unit Mix From 2005 (Excludes Evangelical Lutheran Good Samaritan Society, Trinity Health Senior Communities, Ascension Senior Living, Benedictine Health System)



# Growth: Growth of Largest 10 Systems, Combined Unit Mix From 2010 (Excludes Evangelical Lutheran Good Samaritan Society, Trinity Health Senior Communities, Ascension Senior Living, Benedictine Health System)



# Growth: Growth of Largest 10 Systems, Combined Unit Mix From 1980 (Excludes Trinity Health Senior Communities, Ascension Senior Living, Benedictine Health System)



Growth: Growth of Largest 10 Systems, Combined Unit Mix From 1990 (Excludes Trinity Health Senior Communities, Ascension Senior Living, Benedictine Health System)



Growth: Growth of Largest 10 Systems,