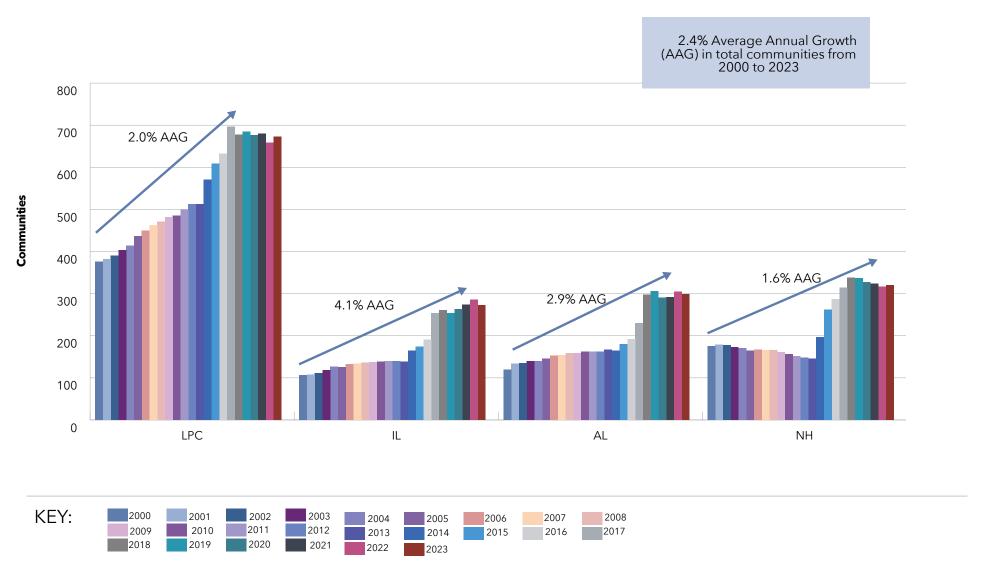

| 1,396                     | 1,396                     | 0                                 | 0.0%                                         |
| 200     | 1,563                     | 1,565                     | -2                                | -0.1%                                        |

### Organizational Characteristics: Communities Percentage of Communities Owned (by Largest 10, 25, 50, 100, & 150)



KEY:





### Organizational Characteristics: Communities Total Mix by Year, by Percent, 2000 Through 2023 for 2024 LZ 200



KEY:

■LPC ■IL ■AL ■NH

Note increase from 100 to 150 with the 2014 publication Note increase from 150 to 200 with the 2018 publication

### Organizational Characteristics: Communities Community Type Comparison, by Community, 2000 Through 2023 for 2024 LZ 200



### Organizational Characteristics: Locations Top Five States by Community Type

|   | LPC |     |   | ILF |    |   | ALF |    |   | NH |    |
|---|-----|-----|---|-----|----|---|-----|----|---|----|----|
| 1 | PA  | 102 | 1 | MN  | 61 | 1 | MN  | 82 | 1 | MN | 55 |
| 2 | MN  | 50  | 2 | MI  | 26 | 2 | MI  | 44 | 2 | SD | 55 |
| 3 | SD  | 50  | 3 | PA  | 24 | 3 | WI  | 21 | 3 | NY | 32 |
| 4 | ОН  | 48  | 4 | NY  | 21 | 4 | СО  | 19 | 4 | MA | 30 |
| 5 | CA  | 46  | 5 | МО  | 18 | 5 | NY  | 16 | 5 | МО | 29 |

# Organizational Characteristics: Locations *Community Locations*



# Organizational Characteristics: Locations Life Plan Community (LPC) Locations



# Organizational Characteristics: Locations *Independent Living (IL) Community Locations*



# Organizational Characteristics: Loc