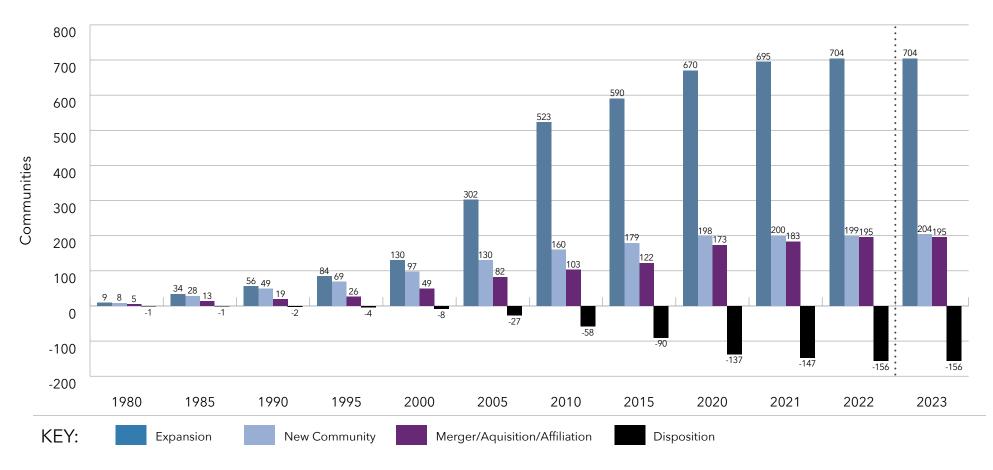

ion/Affiliation: Growth of a multi-site organization by the addition of units through merger, aguisition or affiliation.

#### Growth: Type of Growth by Communities Incremental Growth of Largest 10 Systems



Note: Expansion to LZ 150 begins with data in year 2013 and Expansion to LZ 200 begins with data in year 2017.

**Expansion:** The addition of new units to an existing community. Note: If a new community is added to an existing campus, this is also considered an expansion.

**New Community:** Growth by the addition of units through construction of a new location.

**Merger/Aquisition/Affiliation:** Growth of a multi-site organization by the addition of units through merger, aquisition or affiliation.

#### Growth: Type of Growth by Communities Cumulative Growth of Largest 25 Systems



Note: Expansion to LZ 150 begins with data in year 2013 and Expansion to LZ 200 begins with data in year 2017.

**Expansion:** The addition of new units to an existing community. Note: If a new community is added to an existing campus, this is also considered an expansion.

**New Community:** Growth by the addition of units through construction of a new location.

**Merger/Aquisition/Affiliation:** Growth of a multi-site organization by the addition of units through merger, aquisition or affiliation.

#### Growth: Type of Growth by Communities Incremental Growth of Largest 25 Systems



Note: Expansion to LZ 150 begins with data in year 2013 and Expansion to LZ 200 begins with data in year 2017.

**Expansion:** The addition of new units to an existing community. Note: If a new community