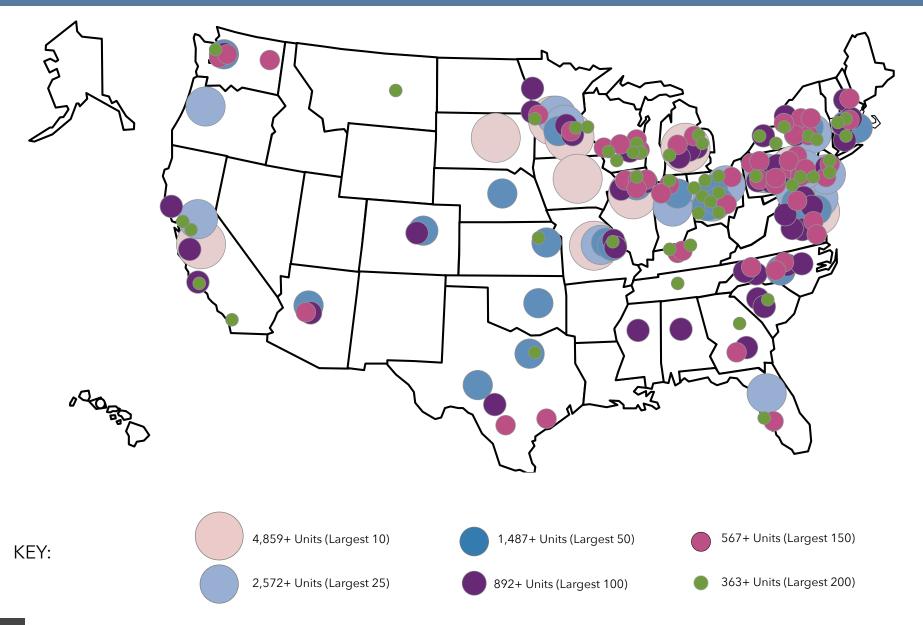

ganizational Characteristics: Locations *Community Locations*



# Organizational Characteristics: Locations Life Plan Community (LPC) Locations



# Organizational Characteristics: Locations *Independent Living (IL) Community Locations*



# Organizational Characteristics: Locations Assisted Living (AL) Community Locations



# Organizational Characteristics: Locations Nursing Home (NH) Locations



### Organizational Characteristics: System Headquarters States with Largest Number of Headquarters' Locations

### System Headquarters

The state shown for each of the LZ 200 indicates the location of their headquarters.



### Organizational Characteristics: System Headquarters Headquarters' Locations



# Organizational Characteristics: System Headquarters *Headquarters' Locations by Size*



### Organizational Characteristics: Metropolitan Statistical Areas (MSAs) Number of Headquarters Located in the Largest 30 MSAs



#### Metropolitan Statistical Areas (MSAs)

Metropolitan Statistical Areas (MSAs) are defined by the Office of Management and Budget (OMB) for purposes of tabulating statistics on clearly defined metropolitan boundaries. These boundaries are based on 2023 data from the U.S. Census Bureau. Areas are identified by county, with several counties making up a MSA. The locations of the communities owned by LZ 200 organizations in the largest 30 MSAs are charted, showing the number and type of communities within each of the MSAs.

### Organizational Characteristics: Geographic Classifications

### Classifications

A multi-site's geographic market area, what the LZ 20