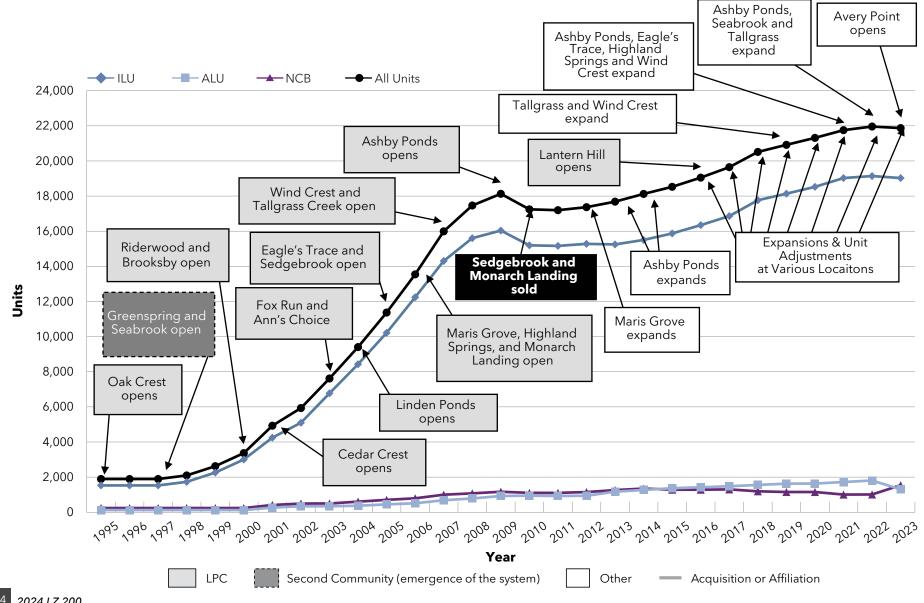

(LZ 200 #2), Ascension Living (LZ 200 #5), Trinity Health Senior Communities (LZ 200 #9), Benedictine Health (LZ 200 #10), The Carmelite System (LZ 200 #21), and Ecumen (LZ 200 #22). The Pace of Growth charts show the different methods of change the systems are

employing. Significant new community construction and expansions are noted, with the addition of the second community highlighted in a dashed box. Affiliations, acquisitions and mergers (gray-framed box) and dispositions (bold black box) are also highlighted.

We encourage readers to study each of the Pace of Growth charts, comparing not only the differing pace by which these organizations have grown and changed, but the methods by which these changes have occurred.



#### Growth: Pace of Growth National Senior Communities (MA)



#### Growth: Pace of Growth Acts Retirement-Life Communities (PA)



### Growth: Pace of Growth Presbyterian Homes and Services (MN)



#### Growth: Pace of Growth HumanGood (CA)



### Growth: Pace of Growth Covenant Living Communities & Services (IL)



### Growth: Pace of Growth Lifespace Communities, Inc. (IA)



#### Growth: Pace of Growth Front Porch Communities and Services (CA)



La Vida Llena & The

### Growth: Pace of Growth Pacific Retirement Services (OR)



### Growth: Pace of Growth Westminster Communities of Florida (FL)



#### Growth: Pace of Growth Cassia (MN)



### Growth: Pace of Growth Presbyterian Senior Living (PA)



#### Growth: Pace of Growth Asbury Communities (MD)



#### Growth: Pace of Growth Otterbein SeniorLife (OH)



#### Growth: Pace of Growth Luthera