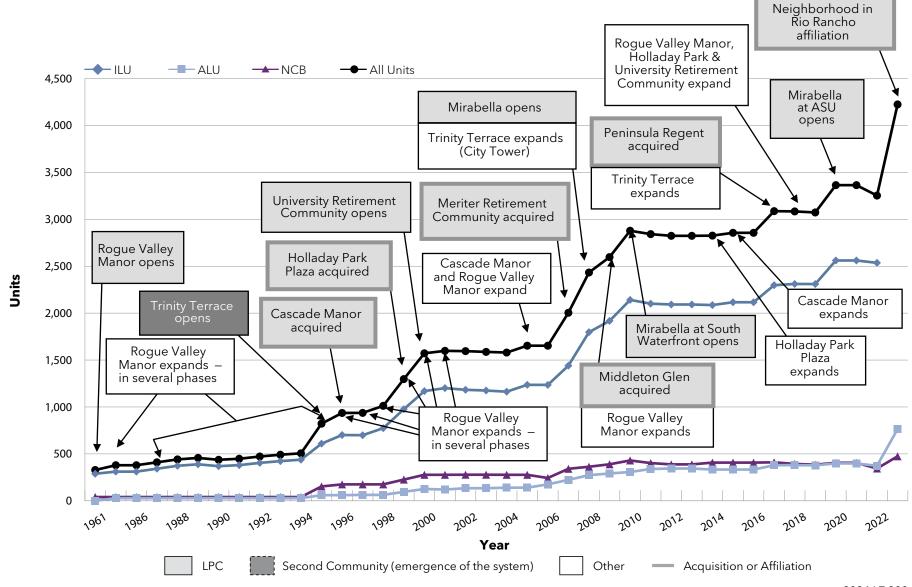

ositions (bold black box) are also highlighted.

We encourage readers to study each of the Pace of Growth charts, comparing not only the differing pace by which these organizations have grown and changed, but the methods by which these changes have occurred.



#### Growth: Pace of Growth National Senior Communities (MA)



#### Growth: Pace of Growth Acts Retirement-Life Communities (PA)



### Growth: Pace of Growth Presbyterian Homes and Services (MN)



#### Growth: Pace of Growth HumanGood (CA)



### Growth: Pace of Growth Covenant Living Communities & Services (IL)



### Growth: Pace of Growth Lifespace Communities, Inc. (IA)



#### Growth: Pace of Growth Front Porch Communities and Services (CA)



La Vida Llena & The

### Growth: Pace of Growth Pacific Retirement Services (OR)



### Growth: Pace of Growth Westminster Communities of Florida (FL)



#### Growth: Pace of Growth Cassia (MN)



### Growth: Pace of Growth Presbyterian Senior Living (PA)



#### Growth: Pace of Growth Asbury Communities (MD)



#### Growth: Pace of Growth Otterbein SeniorLife (OH)



#### Growth: Pace of Growth Lutheran Senior Services (MO)



### Growth: Pace of Growth Concordia Lutheran Ministries (PA)



### Growth: Pace of Growth BHI Senior Living (IN)



### Growth: Pace of Growth Springpoint (NJ)



#### Growth: Pace of Growth Ohio Living (OH)



#### Growth: Pace of Growth Masonic Villages of the Grand Lodge (PA)



#### Growth: Aggregate Growth

#### Aggregate Growth

Section 5-3 of the report details the pace of growth among the LZ 200 organizations in terms of average annual