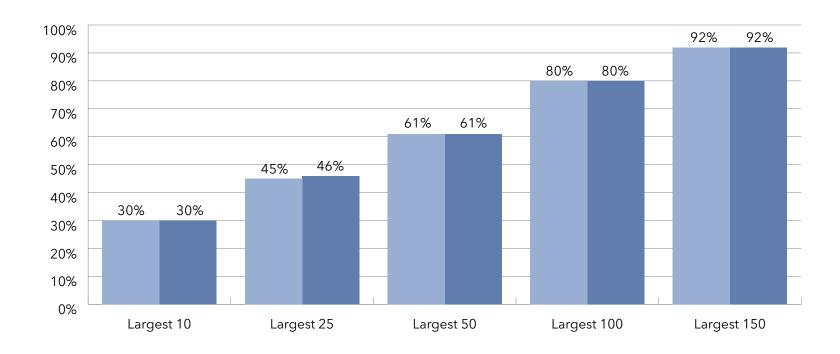

| -1,688                   | -1.9%                               |
| 25      | 137,835             | 138,111             | -276                     | -0.2%                               |
| 50      | 184,484             | 185,759             | -1,275                   | -0.7%                               |
| 100     | 240,975             | 243,384             | -2,409                   | -1.0%                               |
| 150     | 278,214             | 280,608             | -2,394                   | -0.9%                               |
| 200     | 301,677             | 304,541             | -2,864                   | -0.9%                               |

## Organizational Characteristics: Locations Percentage of Total Units Owned (by Largest 10, 25, 50, 100, & 150)



KEY:





## Organizational Characteristics: Locations Total Mix by Year, by Percent, 2000 Through 2023 for 2024 LZ 200



KEY:

■ ILU ■ ALU ■ NCI

Note increase from 100 to 150 with the 2014 publication Note increase from 150 to 200 with the 2018 publication

## Organizational Characteristics: Locations *Unit Type Comparison, 2000 Through 2023 for 2024 LZ 200*



Note increase from 100 to 150 with the 2014 publication Note increase from 150 to 200 with the 2018 publication

## Organizational Characteristics: Communities *Rank Detailed by Communities (2023 vs 2022)*

| 木         | Rank |                                                     |       | Summary of Not-for-Profit Communities |      |       |        |    |       |        |      |        |    | Change in Total      |
|----------