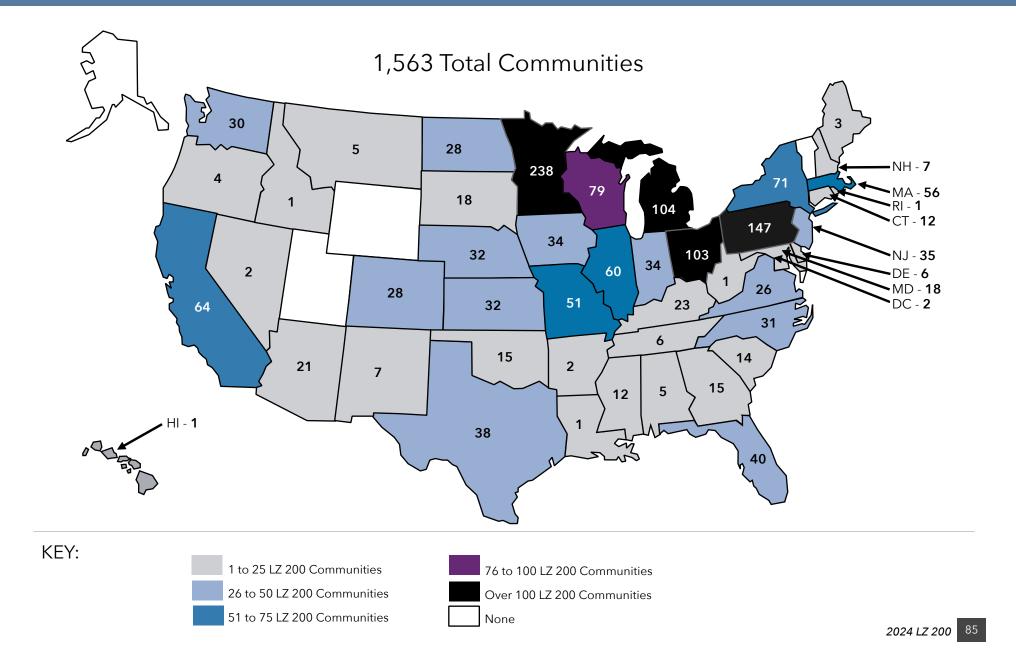

to 150 with the 2014 publication Note increase from 150 to 200 with the 2018 publication

### Organizational Characteristics: Communities Community Type Comparison, by Community, 2000 Through 2023 for 2024 LZ 200



### Organizational Characteristics: Locations Top Five States by Community Type

|   | LPC |     |   | ILF |    |   | ALF |    |   | NH |    |
|---|-----|-----|---|-----|----|---|-----|----|---|----|----|
| 1 | PA  | 102 | 1 | MN  | 61 | 1 | MN  | 82 | 1 | MN | 55 |
| 2 | MN  | 50  | 2 | MI  | 26 | 2 | MI  | 44 | 2 | SD | 55 |
| 3 | SD  | 50  | 3 | PA  | 24 | 3 | WI  | 21 | 3 | NY | 32 |
| 4 | ОН  | 48  | 4 | NY  | 21 | 4 | СО  | 19 | 4 | MA | 30 |
| 5 | CA  | 46  | 5 | МО  | 18 | 5 | NY  | 16 | 5 | МО | 29 |

# Organizational Characteristics: Locations *Community Locations*



# Organizational Characteristics: Locations Life Plan Community (LPC) Locations



# Organizational Characteristics: Locations *Independent Living (IL) Community Locations*



# Organizational Characteristics: Locations Assisted Living (AL) Community Locations



# Organizational Characteristics: Locations Nursing Home (NH) Locations



### Organizational Characteristics: System Headquarters States with Largest Number of Headquarters' Locations

### System Headquarters

The state shown for each of the LZ 200 indicates the location of their headquarters.



### Organizational Characteristics: System Headquarters Headquarters' Locations



# Organizational Characteristics: System Headquarters *Headquarters' Locations by Size*



### Organizational Characteristics: Metropolitan Statistical