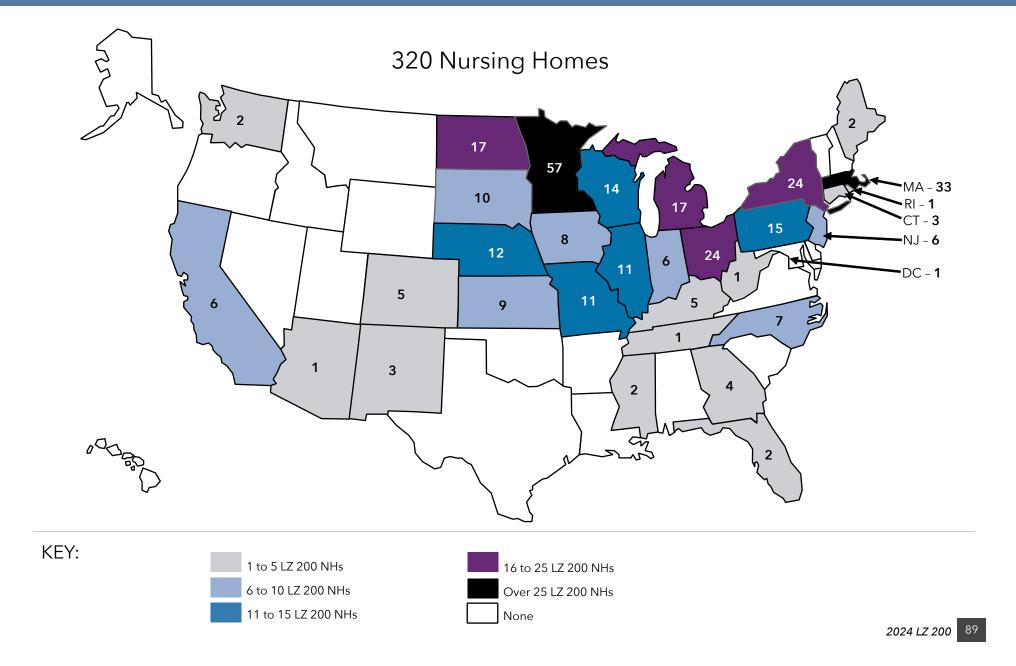

|    |   | NH |    |
|---|-----|-----|---|-----|----|---|-----|----|---|----|----|
| 1 | PA  | 102 | 1 | MN  | 61 | 1 | MN  | 82 | 1 | MN | 55 |
| 2 | MN  | 50  | 2 | MI  | 26 | 2 | MI  | 44 | 2 | SD | 55 |
| 3 | SD  | 50  | 3 | PA  | 24 | 3 | WI  | 21 | 3 | NY | 32 |
| 4 | ОН  | 48  | 4 | NY  | 21 | 4 | СО  | 19 | 4 | MA | 30 |
| 5 | CA  | 46  | 5 | МО  | 18 | 5 | NY  | 16 | 5 | МО | 29 |

# Organizational Characteristics: Locations *Community Locations*



# Organizational Characteristics: Locations Life Plan Community (LPC) Locations



# Organizational Characteristics: Locations *Independent Living (IL) Community Locations*



# Organizational Characteristics: Locations Assisted Living (AL) Community Locations



# Organizational Characteristics: Locations Nursing Home (NH) Locations



### Organizational Characteristics: System Headquarters States with Largest Number of Headquarters' Locations

### System Headquarters

The state shown for each of the LZ 200 indicates the location of their headquarters.



### Organizational Characteristics: System Headquarters Headquarters' Locations



# Organizational Characteristics: System Headquarters *Headquarters' Locations by Size*



### Organizational Characteristics: Metropolitan Statistical Areas (MSAs) Number of Headquarters Located in the Largest 30 MSAs



#### Metropolitan Statistical Areas (MSAs)

Metropolitan Statistical Areas (MSAs) are defined by the Office of Management and Budget (OMB) for purposes of tabulating statistics on clearly defined metropolitan boundaries. These boundaries are based on 2023 data from the