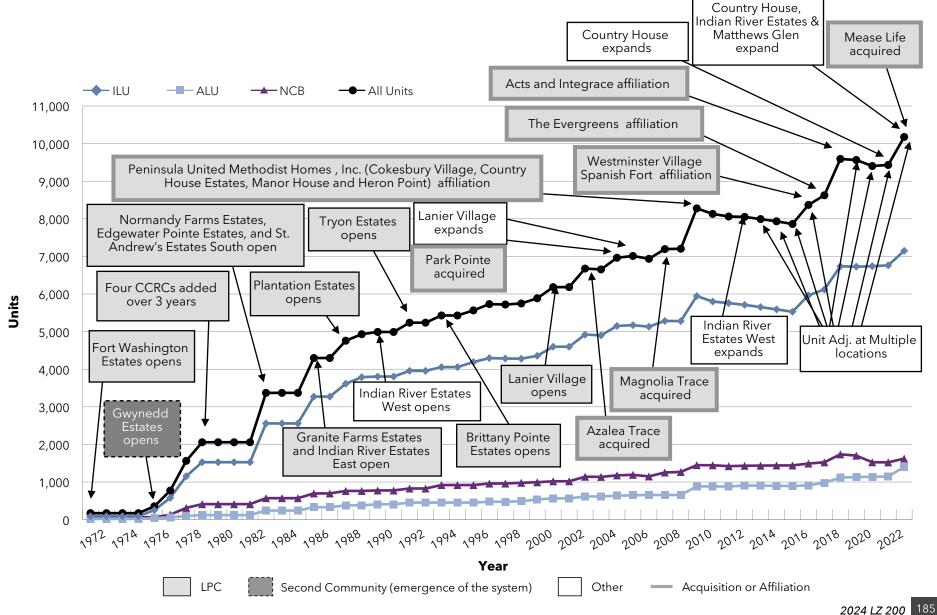

munities (LZ 200 #9), Benedictine Health (LZ 200 #10), The Carmelite System (LZ 200 #21), and Ecumen (LZ 200 #22). The Pace of Growth charts show the different methods of change the systems are

employing. Significant new community construction and expansions are noted, with the addition of the second community highlighted in a dashed box. Affiliations, acquisitions and mergers (gray-framed box) and dispositions (bold black box) are also highlighted.

We encourage readers to study each of the Pace of Growth charts, comparing not only the differing pace by which these organizations have grown and changed, but the methods by which these changes have occurred.



#### Growth: Pace of Growth National Senior Communities (MA)



#### Growth: Pace of Growth Acts Retirement-Life Communities (PA)



### Growth: Pace of Growth Presbyterian Homes and Services (MN)



#### Growth: Pace of Growth HumanGood (CA)



### Growth: Pace of Growth Covenant Living Communities & Services (IL)



### Growth: Pace of Growth Lifespace Communities, Inc. (IA)



#### Growth: Pace of Growth Front Porch Communities and Services (CA)



La Vida Llena & The

### Growth: Pace of Growth Pacific Retirement Services (OR)



### Growth: Pace of Growth Westminster Communities of Florida (FL)



#### Growth: Pace of Growth Cassia (MN)



### Growth: Pace of Growth Presbyterian Senior Living (PA)



#### Growth: Pace of Growth Asbury Communities (MD)



#### Growth: Pace of Growth Otterbein SeniorLife (OH)



#### Growth: Pace of Growth Lutheran Senior Services (MO)



### Growth: Pace of Growth Concordia Luther