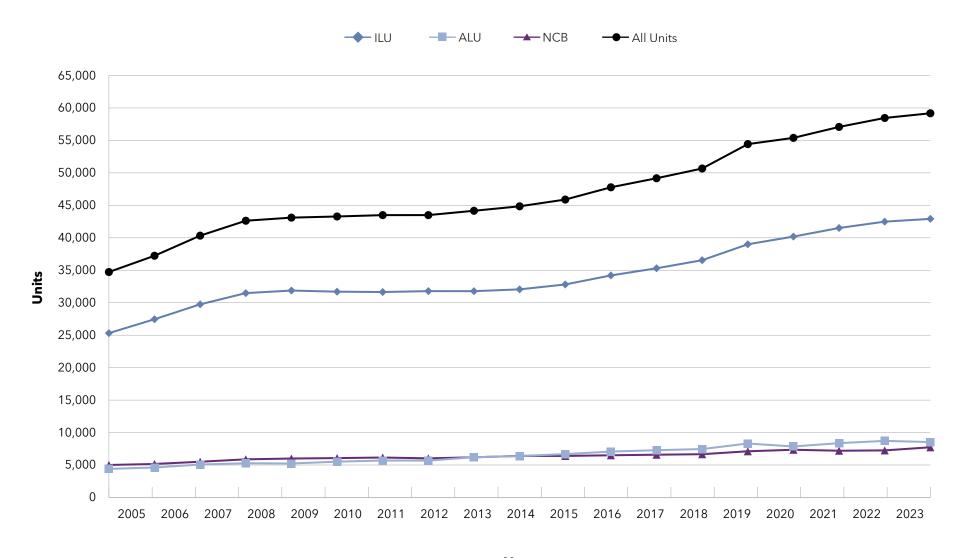

nit Mix From 1980 (Excludes Evangelical Lutheran Good Samaritan Society, Trinity Health Senior Communities, Ascension Senior Living, Benedictine Health System)



# Growth: Growth of Largest 10 Systems, Combined Unit Mix From 1990 (Excludes Evangelical Lutheran Good Samaritan Society, Trinity Health Senior Communities, Ascension Senior Living, Benedictine Health System)



# Growth: Growth of Largest 10 Systems, Combined Unit Mix From 2000 (Excludes Evangelical Lutheran Good Samaritan Society, Trinity Health Senior Communities, Ascension Senior Living, Benedictine Health System)



# Growth: Growth of Largest 10 Systems, Combined Unit Mix From 2005 (Excludes Evangelical Lutheran Good Samaritan Society, Trinity Health Senior Communities, Ascension Senior Living, Benedictine Health System)



# Growth: Growth of Largest 10 Systems, Combined Unit Mix From 2010 (Excludes Evangelical Lutheran Good Samaritan Society, Trinity Health Senior Communities, Ascension Senior Living, Benedictine Health System)



# Growth: Growth of Largest 10 Systems, Combined Unit Mix From 1980 (Excludes Trinity Health Senior Communities, Ascension Senior Living, Benedictine Health System)



Growth: Growth of Largest 10 Systems, Combined Unit Mix From 1990 (Excludes Trinity Health Senior Communities, Ascension Senior Living, Benedictine Health System)



Growth: Growth of Largest 10 Systems, Combined Unit Mix From 2000 (Excludes Trinity Health Senior Communities, Ascension Senior Living, Benedictine Health System)



Growth: Growth of Largest 10 Systems, Combined Unit Mix From 2005 (Excludes Trinity H