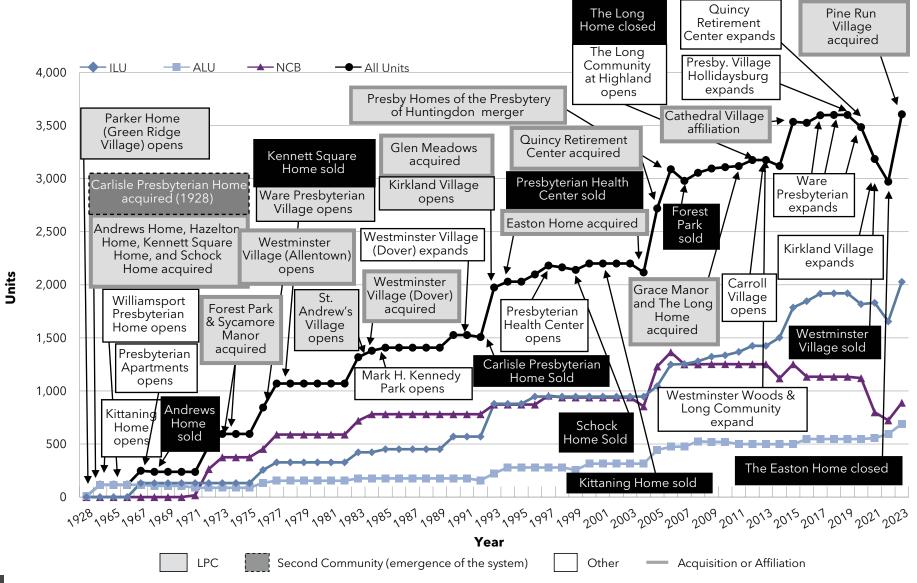

tions have grown and changed, but the methods by which these changes have occurred.



#### Growth: Pace of Growth National Senior Communities (MA)



#### Growth: Pace of Growth Acts Retirement-Life Communities (PA)



### Growth: Pace of Growth Presbyterian Homes and Services (MN)



#### Growth: Pace of Growth HumanGood (CA)



### Growth: Pace of Growth Covenant Living Communities & Services (IL)



### Growth: Pace of Growth Lifespace Communities, Inc. (IA)



#### Growth: Pace of Growth Front Porch Communities and Services (CA)



La Vida Llena & The

### Growth: Pace of Growth Pacific Retirement Services (OR)



### Growth: Pace of Growth Westminster Communities of Florida (FL)



#### Growth: Pace of Growth Cassia (MN)



### Growth: Pace of Growth Presbyterian Senior Living (PA)



#### Growth: Pace of Growth Asbury Communities (MD)



#### Growth: Pace of Growth Otterbein SeniorLife (OH)



#### Growth: Pace of Growth Lutheran Senior Services (MO)



### Growth: Pace of Growth Concordia Lutheran Ministries (PA)



### Growth: Pace of Growth BHI Senior Living (IN)



### Growth: Pace of Growth Springpoint (NJ)



#### Growth: Pace of Growth Ohio Living (OH)



#### Growth: Pace of Growth Masonic Villages of the Grand Lodge (PA)



#### Growth: Aggregate Growth

#### Aggregate Growth

Section 5-3 of the report details the pace of growth among the LZ 200 organizations in terms of average annual growth and aggregate growth. These tables list the organizations within the LZ 200 that have increased in size the fastest between 2022 and 2023, 2000 and 2023, and 1990 and 2