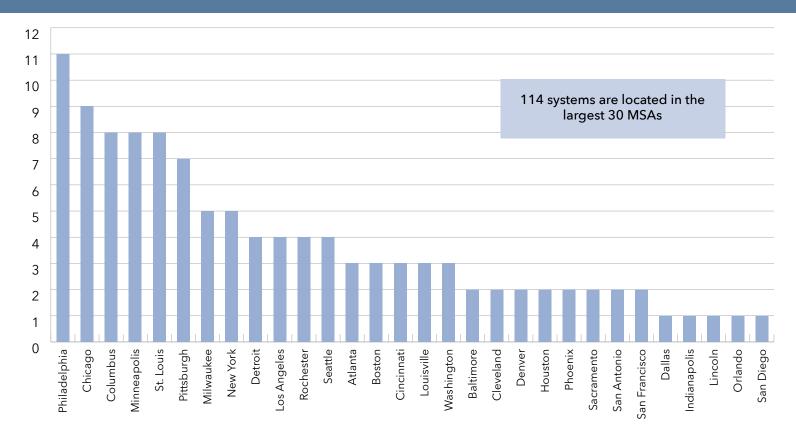

PC) Locations



# Organizational Characteristics: Locations *Independent Living (IL) Community Locations*



# Organizational Characteristics: Locations Assisted Living (AL) Community Locations



# Organizational Characteristics: Locations Nursing Home (NH) Locations



### Organizational Characteristics: System Headquarters States with Largest Number of Headquarters' Locations

### System Headquarters

The state shown for each of the LZ 200 indicates the location of their headquarters.



### Organizational Characteristics: System Headquarters Headquarters' Locations



# Organizational Characteristics: System Headquarters *Headquarters' Locations by Size*



### Organizational Characteristics: Metropolitan Statistical Areas (MSAs) Number of Headquarters Located in the Largest 30 MSAs



#### Metropolitan Statistical Areas (MSAs)

Metropolitan Statistical Areas (MSAs) are defined by the Office of Management and Budget (OMB) for purposes of tabulating statistics on clearly defined metropolitan boundaries. These boundaries are based on 2023 data from the U.S. Census Bureau. Areas are identified by county, with several counties making up a MSA. The locations of the communities owned by LZ 200 organizations in the largest 30 MSAs are charted, showing the number and type of communities within each of the MSAs.

### Organizational Characteristics: Geographic Classifications

### Classifications

A multi-site's geographic market area, what the LZ 200 listing terms its primary classification, offers a descriptive glimpse of the location of the multi-site's senior living properti