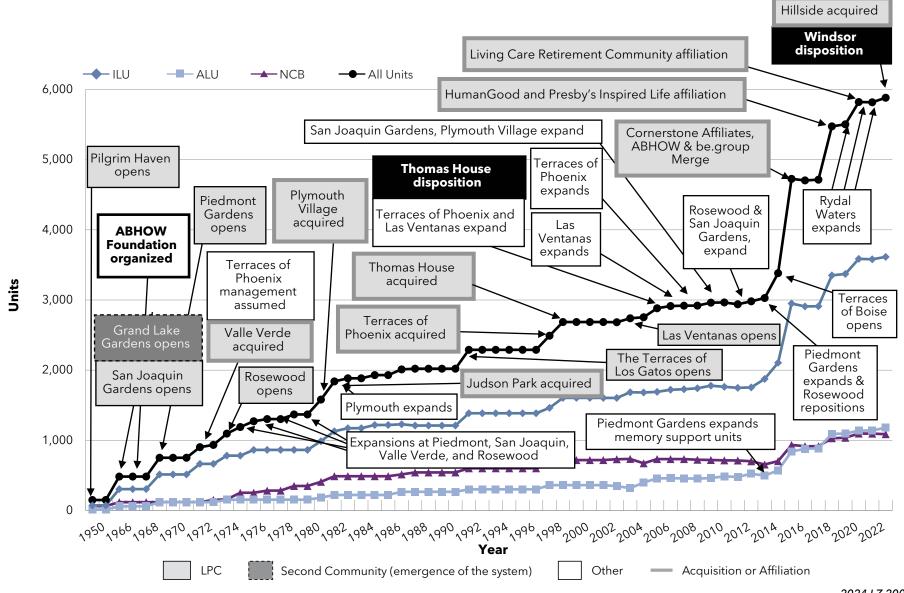

. The Pace of Growth charts show the different methods of change the systems are

employing. Significant new community construction and expansions are noted, with the addition of the second community highlighted in a dashed box. Affiliations, acquisitions and mergers (gray-framed box) and dispositions (bold black box) are also highlighted.

We encourage readers to study each of the Pace of Growth charts, comparing not only the differing pace by which these organizations have grown and changed, but the methods by which these changes have occurred.



#### Growth: Pace of Growth National Senior Communities (MA)



#### Growth: Pace of Growth Acts Retirement-Life Communities (PA)



### Growth: Pace of Growth Presbyterian Homes and Services (MN)



#### Growth: Pace of Growth HumanGood (CA)



### Growth: Pace of Growth Covenant Living Communities & Services (IL)



### Growth: Pace of Growth Lifespace Communities, Inc. (IA)



#### Growth: Pace of Growth Front Porch Communities and Services (CA)



La Vida Llena & The

### Growth: Pace of Growth Pacific Retirement Services (OR)



### Growth: Pace of Growth Westminster Communities of Florida (FL)



#### Growth: Pace of Growth Cassia (MN)



### Growth: Pace of Growth Presbyterian Senior Living (PA)



#### Growth: Pace of Growth Asbury Communities (MD)



#### Growth: Pace of Growth Otterbein SeniorLife (OH)



#### Growth: Pace of Growth Lutheran Senior Services (MO)



### Growth: Pace of Growth Concordia Lutheran Ministries (PA)



### Growth: Pace of Growth BHI Senior Living (IN)



### Growth: Pace of Growth Springpoint