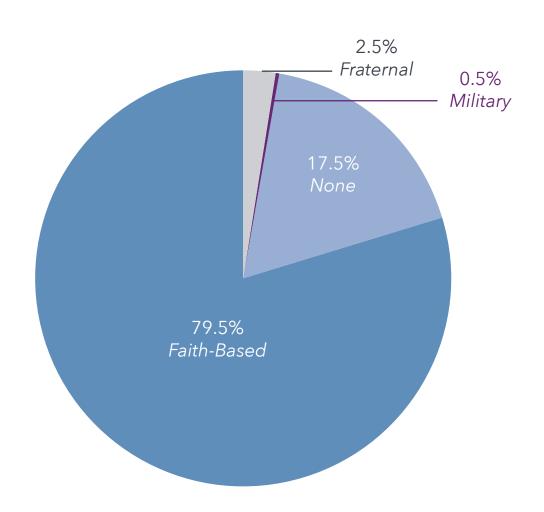

|  |  |  |  |  |
| 2019** avg FTE/resident (n=160)  | 1,095                  | 0.60                 |  |  |  |  |  |
| 2020** avg FTE/resident (n=144)  | 882                    | 0.54                 |  |  |  |  |  |
| 2021** avg FTE/resident (n=130)  | 910                    | 0.53                 |  |  |  |  |  |
| 2022** avg FTE/resident (n=142)  | 858                    | 0.53                 |  |  |  |  |  |
| 2023** avg FTE/resident (n=141)  | 891                    | 0.52                 |  |  |  |  |  |

\*Reflects change to LZ 150 with the 2014 report \*\*Reflects change to LZ 200 with the 2018 report

## Organizational Characteristics: Rental LPCs Organizations That Have Fully Rental LPCs



## Analysis of the Data: Affiliations Affiliation by Total Number of Systems



#### Affiliation

Nearly 80% of the LZ 200 organizations have an affiliation with a religious organization, predominantly Lutheran, Presbyterian, and Catholic, or a fraternal or military group (Chart 4-14a). Lutheran organizations represent the largest number, with more than 48,000 units. Presbyterian affiliation follows with more than 40,000 units.

## Analysis of the Data: Affiliations Affiliation by Total Number of Units



## Analysis of the Data: Affiliations Faith-Based Affiliations, by Total Number of Systems



### Analysis of the Data: Affiliations Faith-Based Affiliations, by Total Units



### Organizational Characteristics: Affordable Housing Comparison of Market-Rate Units Vs. Affordable Units of Housing Providers

#### Affordable Housing

The ranking of the LZ 200 organizat