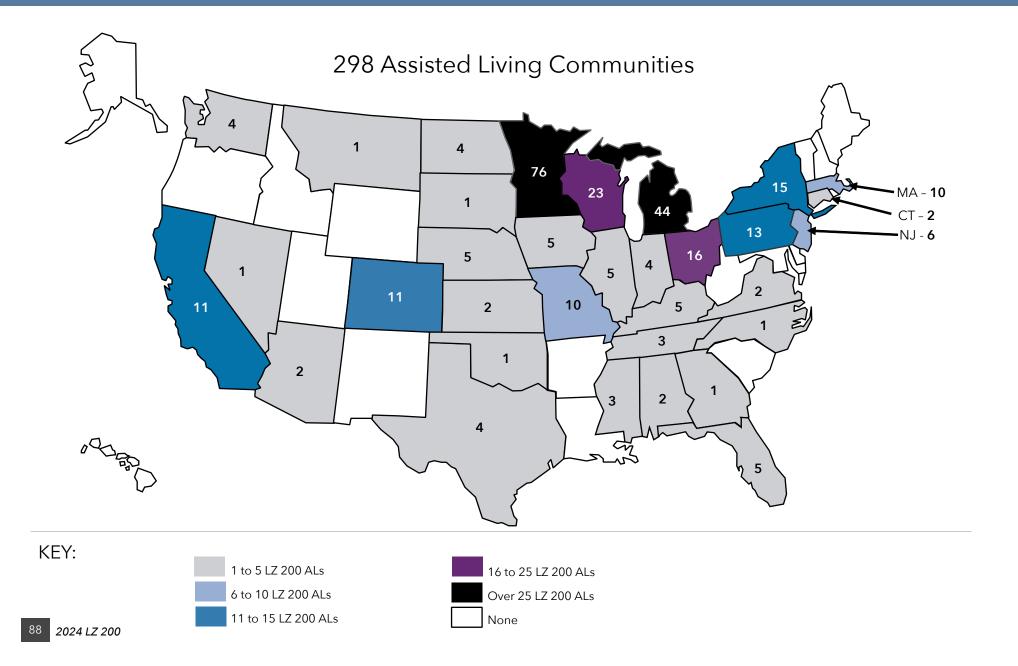

op Five States by Community Type

|   | LPC |     |   | ILF |    |   | ALF |    |   | NH |    |
|---|-----|-----|---|-----|----|---|-----|----|---|----|----|
| 1 | PA  | 102 | 1 | MN  | 61 | 1 | MN  | 82 | 1 | MN | 55 |
| 2 | MN  | 50  | 2 | MI  | 26 | 2 | MI  | 44 | 2 | SD | 55 |
| 3 | SD  | 50  | 3 | PA  | 24 | 3 | WI  | 21 | 3 | NY | 32 |
| 4 | ОН  | 48  | 4 | NY  | 21 | 4 | СО  | 19 | 4 | MA | 30 |
| 5 | CA  | 46  | 5 | МО  | 18 | 5 | NY  | 16 | 5 | МО | 29 |

# Organizational Characteristics: Locations *Community Locations*



# Organizational Characteristics: Locations Life Plan Community (LPC) Locations



# Organizational Characteristics: Locations *Independent Living (IL) Community Locations*



# Organizational Characteristics: Locations Assisted Living (AL) Community Locations



# Organizational Characteristics: Locations Nursing Home (NH) Locations



### Organizational Characteristics: System Headquarters States with Largest Number of Headquarters' Locations

### System Headquarters

The state shown for each of the LZ 200 indicates the location of their headquarters.



### Organizational Characteristics: System Headquarters Headquarters' Locations



# Organizational Characteristics: System Headquarters *Headquarters' Locations by Size*



### Organizational Characteristics: Metropolitan Statistical Areas (MSAs) Number of Headquarters Located in the Largest 30 MSAs



#### Metropolitan Statistical Areas (MSAs)

Metropolitan Statistical Areas (MSAs) are defined by the Office of Management and Budget (OMB) for purposes of tabulating statistics on clearly define