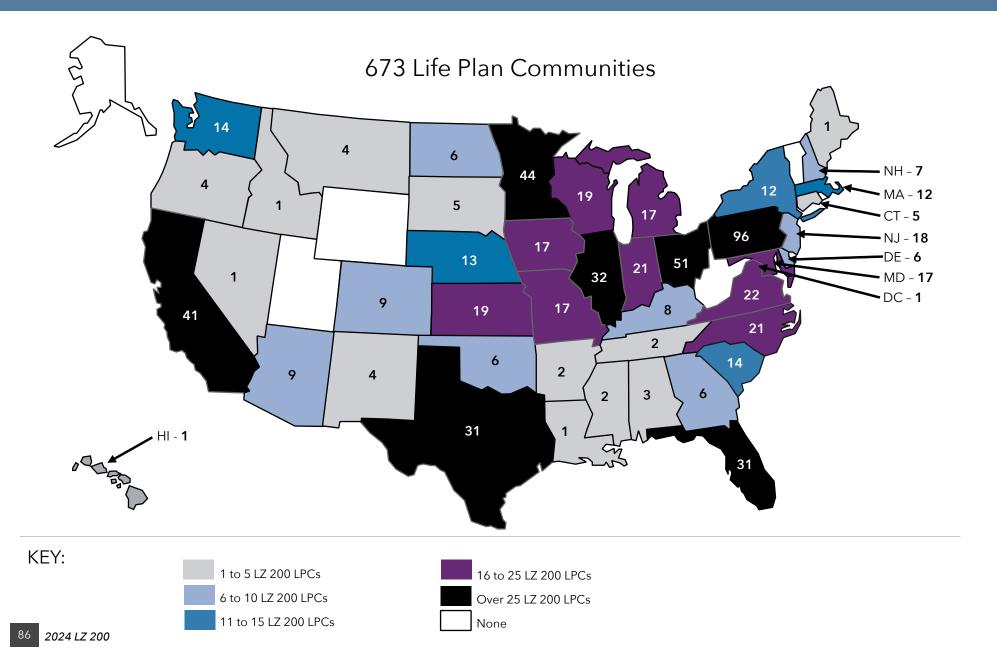

cation

### Organizational Characteristics: Communities Community Type Comparison, by Community, 2000 Through 2023 for 2024 LZ 200



### Organizational Characteristics: Locations Top Five States by Community Type

|   | LPC |     |   | ILF |    |   | ALF |    |   | NH |    |
|---|-----|-----|---|-----|----|---|-----|----|---|----|----|
| 1 | PA  | 102 | 1 | MN  | 61 | 1 | MN  | 82 | 1 | MN | 55 |
| 2 | MN  | 50  | 2 | MI  | 26 | 2 | MI  | 44 | 2 | SD | 55 |
| 3 | SD  | 50  | 3 | PA  | 24 | 3 | WI  | 21 | 3 | NY | 32 |
| 4 | ОН  | 48  | 4 | NY  | 21 | 4 | СО  | 19 | 4 | MA | 30 |
| 5 | CA  | 46  | 5 | МО  | 18 | 5 | NY  | 16 | 5 | МО | 29 |

# Organizational Characteristics: Locations *Community Locations*



# Organizational Characteristics: Locations Life Plan Community (LPC) Locations



# Organizational Characteristics: Locations *Independent Living (IL) Community Locations*



# Organizational Characteristics: Locations Assisted Living (AL) Community Locations



# Organizational Characteristics: Locations Nursing Home (NH) Locations



### Organizational Characteristics: System Headquarters States with Largest Number of Headquarters' Locations

### System Headquarters

The state shown for each of the LZ 200 indicates the location of their headquarters.



### Organizational Characteristics: System Headquarters Headquarters' Locations



# Organizational Characteristics: System Headquarters *Headquarters' Locations by Size*



### Organizational Characteristics: Metropolitan Statistical Areas (MSAs) Number of Headquarters Located in the Largest 30 MSAs



#### Metropol