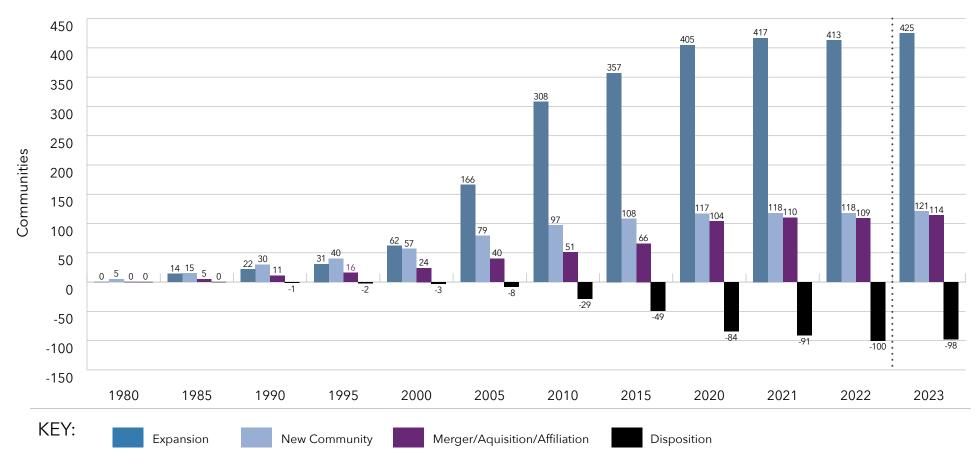

multi-site organization by the addition of units through merger, aquisition or affiliation.

### Growth: Type of Growth by Organizations Number of Organizations Changing, by Growth Type, 2000 through 2023



Note: Expansion to LZ 150 begins with data in year 2013 and Expansion to LZ 200 begins with data in year 2017.

**Expansion:** The addition of new units to an existing community. Note: If a new community is added to an existing campus, this is also considered an expansion.

**New Community:** Growth by the addition of units through construction of a new location.

**Merger/Aquisition/Affiliation:** Growth of a multi-site organization by the addition of units through merger, aquisition or affiliation.

#### Growth: Type of Growth by Communities Cumulative Growth of Largest 10 Systems



Note: Expansion to LZ 150 begins with data in year 2013 and Expansion to LZ 200 begins with data in year 2017.

**Expansion:** The addition of new units to an existing community. Note: If a new community is added to an existing campus, this is also considered an expansion.

New Community: Growth by the addition of units through construction of a new location.

Merger/Aquisition/Affiliation: Growth of a multi-site organization by the addition of units through merger, aguisition or affiliation.

#### Growth: Type of Growth by Communities Incremental Growth of Largest 10 Systems



Note: Expansion to LZ 150 begins with data in year 2013 and Expansion to LZ 200 begins with data in year 2017.

**Expansion:** The addition of new units to an existing community. Note: If a new community is added