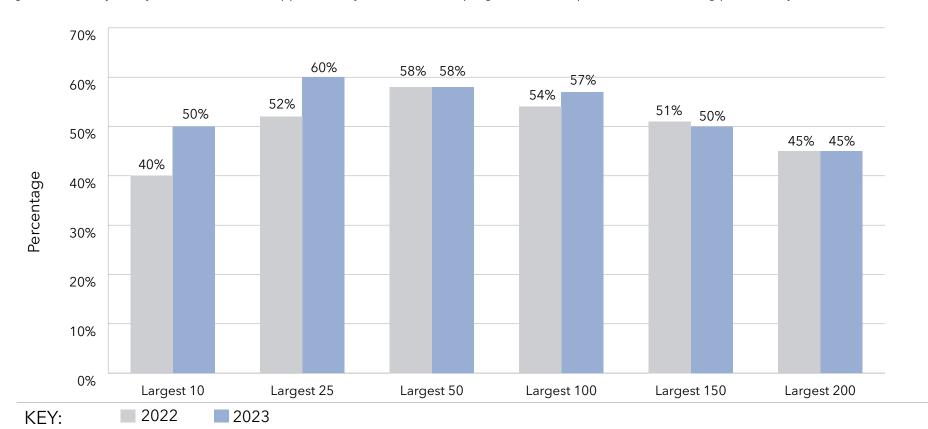

Skilled Composition Type of Memory Support Offered



## Organizational Characteristics: Home & Community-Based Services Percentage Offering HCBS to Non-Residents

#### Home and Community-Based Services (HCBS)

This year's survey gathered overall feedback on the percentage of providers offering home and community-based services, and specifically drilled down into Continuing Care at Home (CCaH), Program of All-Inclusive Care for the Elderly (PACE), and hospice services for individuals in the greater community.

Overall, 45% of the LZ 200 organizations offer home and community-based services to non-residents. CCaH, a model that grew in popularity several years ago, is offered by nearly 16% of the LZ 200. Approximately 14% have PACE programs, and hospice services are being provided by 27%.



## Organizational Characteristics: Home & Community-Based Services Offering: PACE, CCaH, External Hospice & Other Home Care



#### Organizational Characteristics: Home & Community-Based Services HCBS Providers with \$10 Million+ in HCBS Revenue

| 2024 HCBS Annual<br>Revenue Rank | System Name                                         | State | HCBS Annual Revenue |
|----------------------------------|-----------------------------------------------------|-------|---------------------|
| 1                                | Presbyterian Villages of Michigan                   | MI    | >\$50 million       |
| 2                                | Holland Home                                        | MI    | >\$50 million       |
| 3                                | Concordia Lutheran Ministries