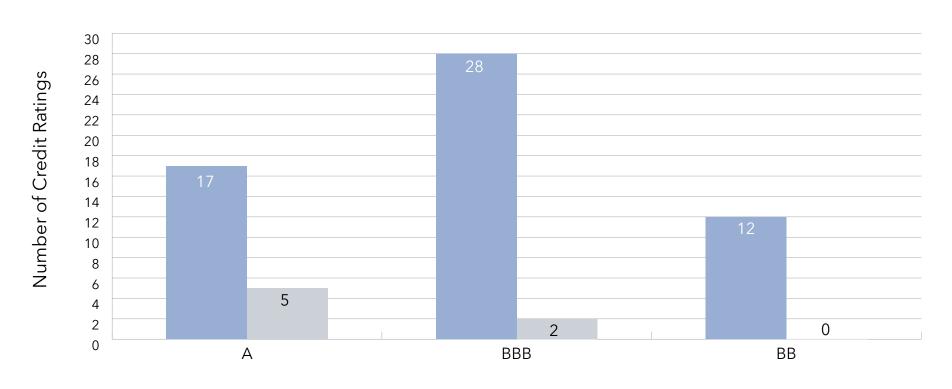

| UNR  |
| 133       | Brazos Presbyterian Homes                | TX    | BB+   | UNR  |
| 169       | Eliza Jennings Senior Care Network       | ОН    | BB+   | UNR  |
| Over 200  | Wesley Woods                             | GA    | ВВ    | UNR  |
| 26        | Transforming Age                         | WA    | ВВ    | UNR  |
| 55        | Presbyterian Villages of Michigan        | MI    | ВВ    | UNR  |
| 64        | Wesley Enhanced Living                   | PA    | ВВ    | UNR  |
| 147       | Morningside Ministries                   | TX    | BB    | UNR  |
| Over 200  | EHM Senior Solutions                     | MI    | ВВ    | UNR  |
| Over 200  | Morningstar Senior Living                | PA    | ВВ    | UNR  |

# Organizational Characteristics: Debt Ratings Ratings by Category



Rating Category

52 ratings in "A" & "BBB" Category 12 in "BB" Category 64 total ratings of debt for 62 organizations

KEY: Fitch S&P

### Analysis of the Data: Revenue Annual Revenue by Organization

#### Revenues

Several years ago, the LZ 200 publication began capturing the type of revenue generated by each respective organization. As an additional means of evaluating the size of each organization, in addition to the total number of units and communities, overall revenue was also surveyed. Most of the organizations provided this information. To avoid detailing each organization's total revenue for fiscal year 2023, organizations were grouped into tiers based on their overall revenue. The largest LZ 200 organizations have revenues beyond \$200 million (25 organizations). The largest nu