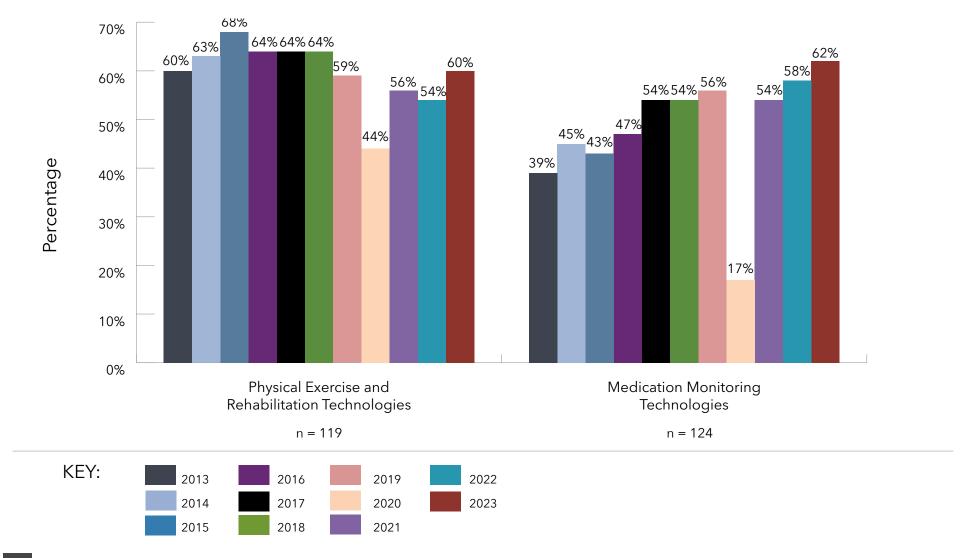

| IL    | <\$10 million       |

n = 89Reflects revenues for those who provided their information.

## Organizational Chracteristics: Technology Adoption Percentage of Communities/Operations Using Electronic Documentation Technologies



### Organizational Chracteristics: Technology Adoption Percentage Communities/Operations Using Safety Monitoring Technologies



## Organizational Chracteristics: Technology Adoption Percentage of Coordination Software & Resident Engagement Technologies



### Organizational Chracteristics: Technology Adoption Percentage of Communities/Operations Using Health & Wellness Monitoring Technologies



### Organizational Chracteristics: Technology Adoption Percentage of Communities/Operations Using Health & Wellness Monitoring Technologies



# Organizational Chracteristics: Technology Adoption Percentage of Communities/Operations Using Staff & Resident Screening and Infection Control Technologies



## Organizational Chracteristics: Technology Adoption Type of EMR/EHR Technology

| Type of EMR/EHR Technololgy |               |  |  |  |
|-----------------------------|---------------|--|--|--|
| Most Mentions               | # of Mentions |  |  |  |
| PointClickCare              | 89            |  |  |  |
| MatrixCare                  | 39            |  |  |  |
| Netsmart/MyUnity            | 26            |  |  |  |
| Eldermark                   | 5             |  |  |  |
| American Data               | 2             |  |  |  |
| Other                       | 25            |  |  |  |

n = 150

150 responses, but multiple ment