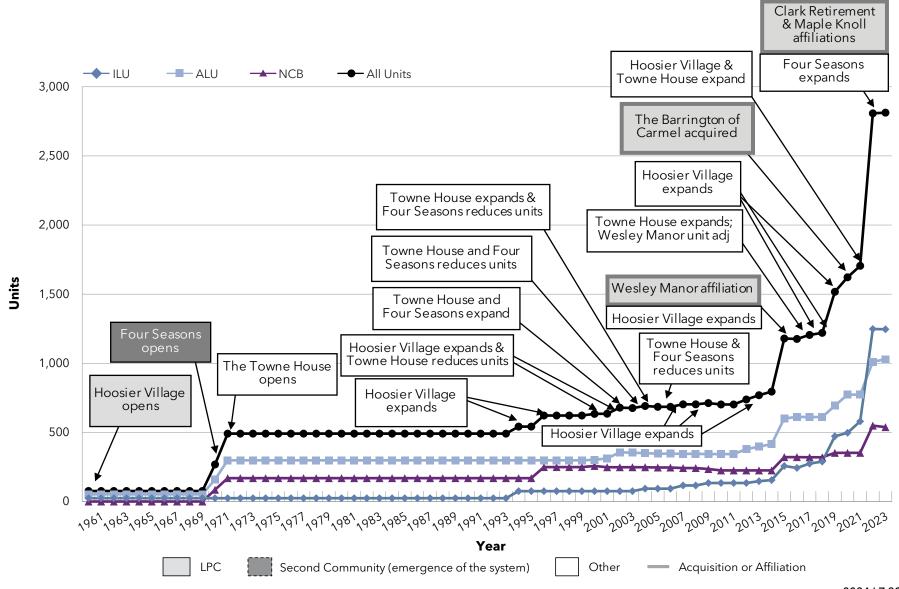

Growth: Pace of Growth HumanGood (CA)



### Growth: Pace of Growth Covenant Living Communities & Services (IL)



### Growth: Pace of Growth Lifespace Communities, Inc. (IA)



#### Growth: Pace of Growth Front Porch Communities and Services (CA)



La Vida Llena & The

### Growth: Pace of Growth Pacific Retirement Services (OR)



### Growth: Pace of Growth Westminster Communities of Florida (FL)



#### Growth: Pace of Growth Cassia (MN)



### Growth: Pace of Growth Presbyterian Senior Living (PA)



#### Growth: Pace of Growth Asbury Communities (MD)



#### Growth: Pace of Growth Otterbein SeniorLife (OH)



#### Growth: Pace of Growth Lutheran Senior Services (MO)



### Growth: Pace of Growth Concordia Lutheran Ministries (PA)



### Growth: Pace of Growth BHI Senior Living (IN)



### Growth: Pace of Growth Springpoint (NJ)



#### Growth: Pace of Growth Ohio Living (OH)



#### Growth: Pace of Growth Masonic Villages of the Grand Lodge (PA)



#### Growth: Aggregate Growth

#### Aggregate Growth

Section 5-3 of the report details the pace of growth among the LZ 200 organizations in terms of average annual growth and aggregate growth. These tables list the organizations within the LZ 200 that have increased in size the fastest between 2022 and 2023, 2000 and 2023, and 1990 and 2023 (Charts 5-3a-c).

Average annual growth is calculated through a geometric mean calculation that captures the time factor in growth. For example, an organization may have taken 50 years to double in size, but then it may have doubled again in a five-year period. These changes in growth r