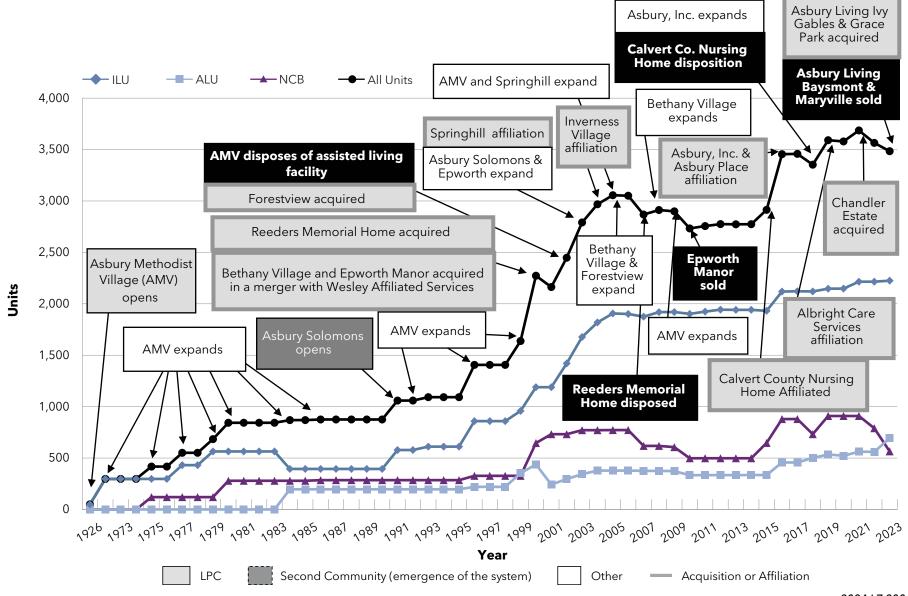

these changes have occurred.



#### Growth: Pace of Growth National Senior Communities (MA)



#### Growth: Pace of Growth Acts Retirement-Life Communities (PA)



### Growth: Pace of Growth Presbyterian Homes and Services (MN)



#### Growth: Pace of Growth HumanGood (CA)



### Growth: Pace of Growth Covenant Living Communities & Services (IL)



### Growth: Pace of Growth Lifespace Communities, Inc. (IA)



#### Growth: Pace of Growth Front Porch Communities and Services (CA)



La Vida Llena & The

### Growth: Pace of Growth Pacific Retirement Services (OR)



### Growth: Pace of Growth Westminster Communities of Florida (FL)



#### Growth: Pace of Growth Cassia (MN)



### Growth: Pace of Growth Presbyterian Senior Living (PA)



#### Growth: Pace of Growth Asbury Communities (MD)



#### Growth: Pace of Growth Otterbein SeniorLife (OH)



#### Growth: Pace of Growth Lutheran Senior Services (MO)



### Growth: Pace of Growth Concordia Lutheran Ministries (PA)



### Growth: Pace of Growth BHI Senior Living (IN)



### Growth: Pace of Growth Springpoint (NJ)



#### Growth: Pace of Growth Ohio Living (OH)



#### Growth: Pace of Growth Masonic Villages of the Grand Lodge (PA)



#### Growth: Aggregate Growth

#### Aggregate Growth

Section 5-3 of the report details the pace of growth among the LZ 200 organizations in terms of average annual growth and aggregate growth. These tables list the organizations within the LZ 200 that have increased in size the fastest between 2022 and 2023, 2000 and 2023, and 1990 and 2023 (Charts 5-3a-c).

Average annual growth is calculat