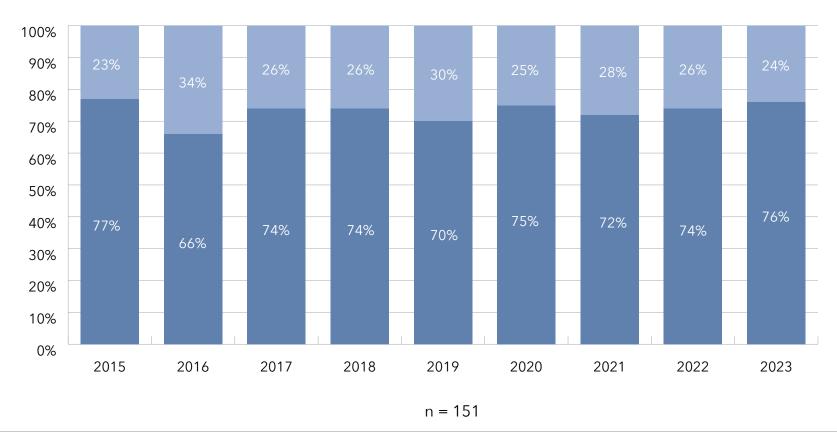

A.G. Rhodes                        | GA    | 0             | 3     | 0     |
| 21        | The Carmelite System               | NY    | 0             | 1     | 0     |
| 17        | Otterbein SeniorLife               | ОН    | 0             | 0     | 18    |
| 102       | United Methodist Communities       | NJ    | 0             | 0     | 9     |
| 16        | Asbury Communities, Inc.           | MD    | 0             | 0     | 6     |
| 85        | Brio Living Services               | MI    | 0             | 0     | 5     |
| 188       |                                    | PA    | 0             | 0     | 1     |
| 188       | Wesbury United Methodist Community | PA    | U             | U     | 1     |

### Organizational Characteristics: Accreditation At Least One Accredited Community



KEY:

Not Accredited Accredited

105 Accredited Communities through CARF

28 Accreditations through JCAHO

42 Accreditations through EAGLE

Note: Data is self-report from providers and is not independently verified

### Organizational Characteristics: Staffing Average Number of Employees, 2010-2023

#### 2023 Average FTE/Resident: 0.52



2010-2012 reflect changes to the largest 100. 2013-2016 reflect changes to the largest 150.

2017-2023 reflect changes to the largest 200.

### Analysis of the Data: Staffing Summary of Employees, 2010-2023

#### Staffing

The LZ 200 analyses include an examination of the number of full-time equivalents (FTEs) each organization employs. An average of 891 FTEs were employed per organization throughout 2023. Note that the number of FTEs have decreased sin