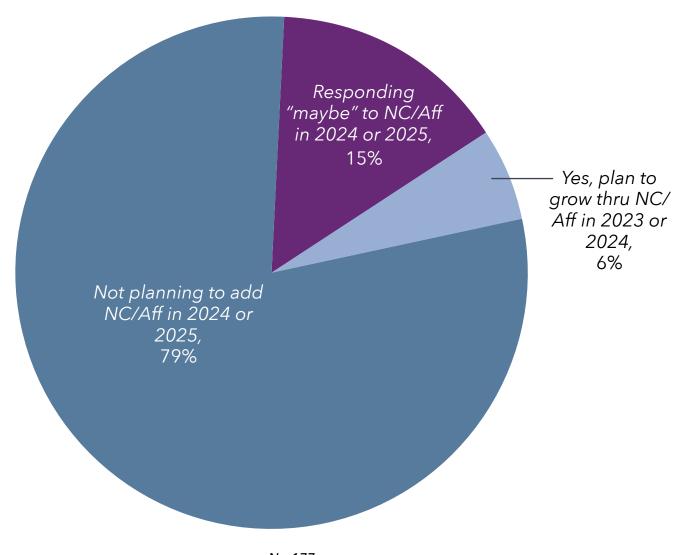

dditional Listings: The Largest 200 Single-Campus Senior Living Communities Offering: Hospice, Home Care, Home Health & Continuing Care at Home



n = 118

### Additional Listings: The Largest 200 Single-Campus Senior Living Communities *Technology Adoption: Single-Campus Providers*



n = 169 (avg)

#### Additional Listings: The Largest 200 Single-Campus Senior Living Communities *Technology Adoption: Single-Campus Providers*



n = 163 (avg)

#### Additional Listings: The Largest 200 Single-Campus Senior Living Communities Future Growth: Single-Campus Providers Planning to Expand or Reposition in Next Two Years



#### Additional Listings: The Largest 200 Single-Campus Senior Living Communities Future Growth: Single-Campus Providers Planning to Grow Through New Community or Affiliation



| Rank      | Rank |                                                  |                                                 |                |       | Summary of Market Rate Units<br>(as of 12/31/23) |       |     |     |          |          |          |
|-----------|------|--------------------------------------------------|-------------------------------------------------|----------------|-------|--------------------------------------------------|-------|-----|-----|----------|----------|----------|
| 2024 Rank | 2023 | Campus                                           | System/Health System Affiliation                | City           | State | Total                                            | ILU   | ALU | NCB | %<br>ILU | %<br>ALU | %<br>NCB |
| 1         | 1    | Riderwood Village