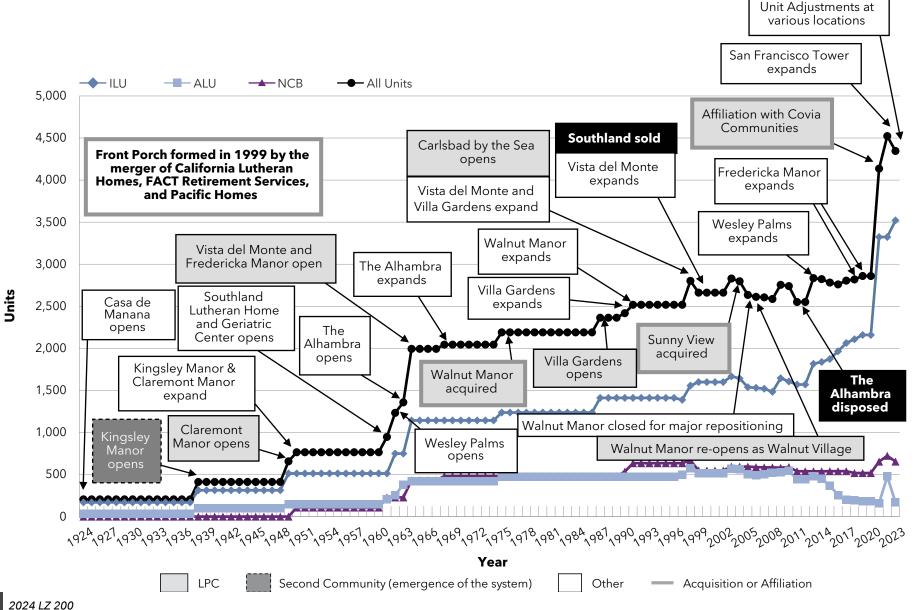

d in a dashed box. Affiliations, acquisitions and mergers (gray-framed box) and dispositions (bold black box) are also highlighted.

We encourage readers to study each of the Pace of Growth charts, comparing not only the differing pace by which these organizations have grown and changed, but the methods by which these changes have occurred.



#### Growth: Pace of Growth National Senior Communities (MA)



#### Growth: Pace of Growth Acts Retirement-Life Communities (PA)



### Growth: Pace of Growth Presbyterian Homes and Services (MN)



#### Growth: Pace of Growth HumanGood (CA)



### Growth: Pace of Growth Covenant Living Communities & Services (IL)



### Growth: Pace of Growth Lifespace Communities, Inc. (IA)



#### Growth: Pace of Growth Front Porch Communities and Services (CA)



La Vida Llena & The

### Growth: Pace of Growth Pacific Retirement Services (OR)



### Growth: Pace of Growth Westminster Communities of Florida (FL)



#### Growth: Pace of Growth Cassia (MN)



### Growth: Pace of Growth Presbyterian Senior Living (PA)



#### Growth: Pace of Growth Asbury Communities (MD)



#### Growth: Pace of Growth Otterbein SeniorLife (OH)



#### Growth: Pace of Growth Lutheran Senior Services (MO)



### Growth: Pace of Growth Concordia Lutheran Ministries (PA)



### Growth: Pace of Growth BHI Senior Living (IN)



### Growth: Pace of Growth Springpoint (NJ)



#### Growth: Pace of Growth Ohio Living (OH)



#### Growth: Pace of Growth Masonic Villages of the Grand Lodge (PA)



#### Growth: Aggregate Growth

#### Aggregate Growth

Section 5-3 of the report d