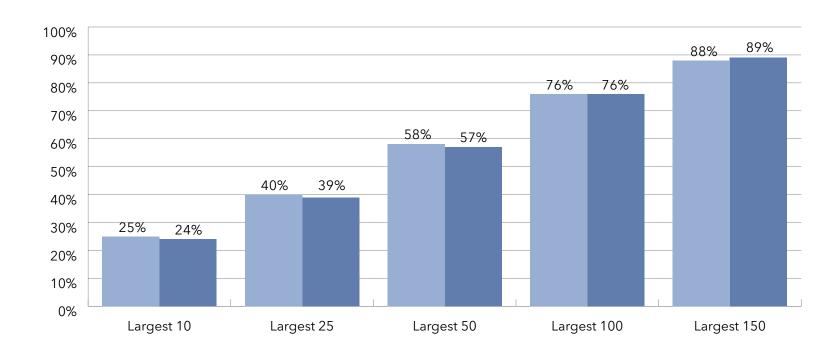

| -0.7%                                        |
| 50      | 896                       | 899                       | -3                                | -0.3%                                        |
| 100     | 1,195                     | 1,199                     | -4                                | -0.3%                                        |
| 150     | 1,396                     | 1,396                     | 0                                 | 0.0%                                         |
| 200     | 1,563                     | 1,565                     | -2                                | -0.1%                                        |

### Organizational Characteristics: Communities Percentage of Communities Owned (by Largest 10, 25, 50, 100, & 150)



KEY:





### Organizational Characteristics: Communities Total Mix by Year, by Percent, 2000 Through 2023 for 2024 LZ 200



KEY:

■LPC ■IL ■AL ■NH

Note increase from 100 to 150 with the 2014 publication Note increase from 150 to 200 with the 2018 publication

### Organizational Characteristics: Communities Community Type Comparison, by Community, 2000 Through 2023 for 2024 LZ 200



### Organizational Characteristics: Locations Top Five States by Community Type

|   | LPC |     |   | ILF |    |   | ALF |    |   | NH |    |
|---|-----|-----|---|-----|----|---|-----|----|---|----|----|
| 1 | PA  | 102 | 1 | MN  | 61 | 1 | MN  | 82 | 1 | MN | 55 |
| 2 | MN  | 50  | 2 | MI  | 26 | 2 | MI  | 44 | 2 | SD | 55 |
| 3 | SD  | 50  | 3 | PA  | 24 | 3 | WI  | 21 | 3 | NY | 32 |
| 4 | ОН  | 48  |