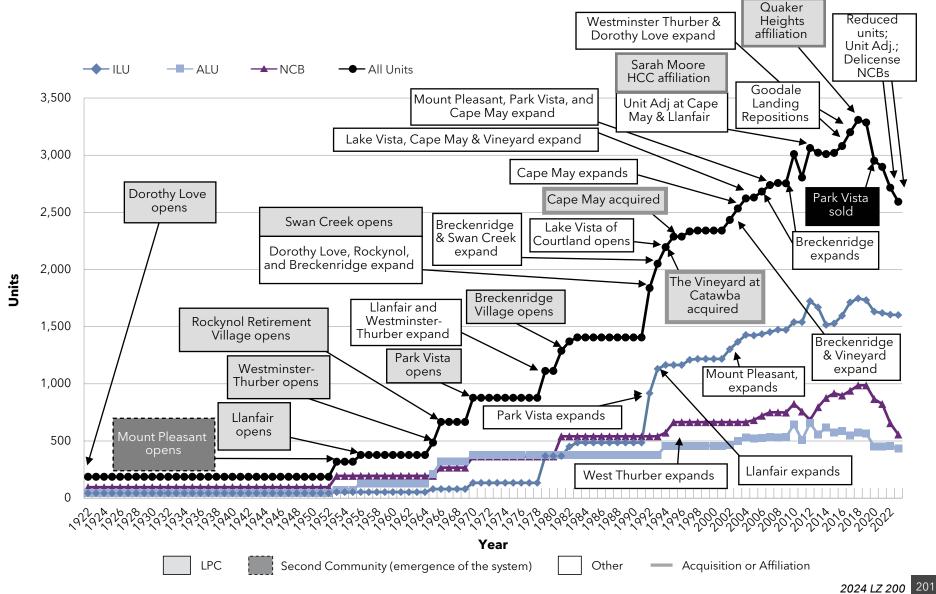

s & Services (IL)



### Growth: Pace of Growth Lifespace Communities, Inc. (IA)



#### Growth: Pace of Growth Front Porch Communities and Services (CA)



La Vida Llena & The

### Growth: Pace of Growth Pacific Retirement Services (OR)



### Growth: Pace of Growth Westminster Communities of Florida (FL)



#### Growth: Pace of Growth Cassia (MN)



### Growth: Pace of Growth Presbyterian Senior Living (PA)



#### Growth: Pace of Growth Asbury Communities (MD)



#### Growth: Pace of Growth Otterbein SeniorLife (OH)



#### Growth: Pace of Growth Lutheran Senior Services (MO)



### Growth: Pace of Growth Concordia Lutheran Ministries (PA)



### Growth: Pace of Growth BHI Senior Living (IN)



### Growth: Pace of Growth Springpoint (NJ)



#### Growth: Pace of Growth Ohio Living (OH)



#### Growth: Pace of Growth Masonic Villages of the Grand Lodge (PA)



#### Growth: Aggregate Growth

#### Aggregate Growth

Section 5-3 of the report details the pace of growth among the LZ 200 organizations in terms of average annual growth and aggregate growth. These tables list the organizations within the LZ 200 that have increased in size the fastest between 2022 and 2023, 2000 and 2023, and 1990 and 2023 (Charts 5-3a-c).

Average annual growth is calculated through a geometric mean calculation that captures the time factor in growth. For example, an organization may have taken 50 years to double in size, but then it may have doubled again in a five-year period. These changes in growth rates are not uncommon and may be the result of a combination of a new management team with a ne