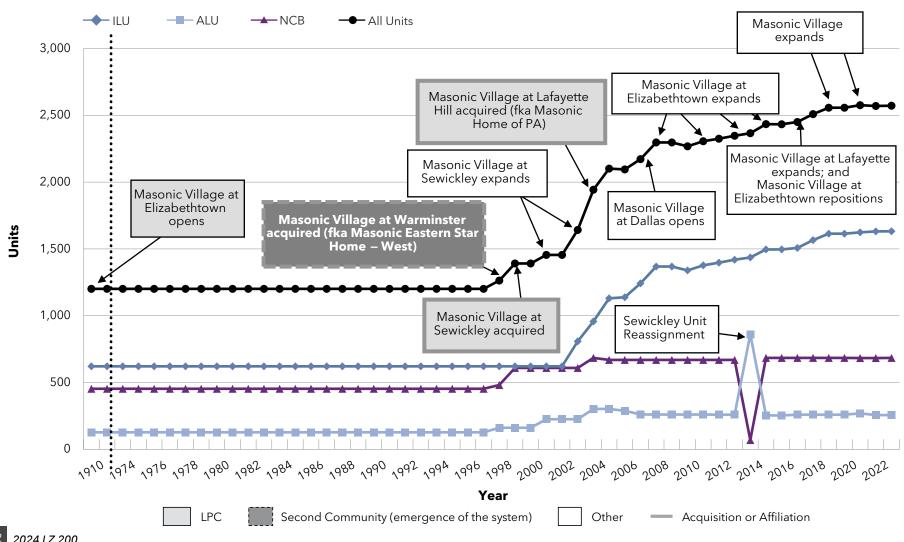

nc. (IA)



#### Growth: Pace of Growth Front Porch Communities and Services (CA)



La Vida Llena & The

### Growth: Pace of Growth Pacific Retirement Services (OR)



### Growth: Pace of Growth Westminster Communities of Florida (FL)



#### Growth: Pace of Growth Cassia (MN)



### Growth: Pace of Growth Presbyterian Senior Living (PA)



#### Growth: Pace of Growth Asbury Communities (MD)



#### Growth: Pace of Growth Otterbein SeniorLife (OH)



#### Growth: Pace of Growth Lutheran Senior Services (MO)



### Growth: Pace of Growth Concordia Lutheran Ministries (PA)



### Growth: Pace of Growth BHI Senior Living (IN)



### Growth: Pace of Growth Springpoint (NJ)



#### Growth: Pace of Growth Ohio Living (OH)



#### Growth: Pace of Growth Masonic Villages of the Grand Lodge (PA)



#### Growth: Aggregate Growth

#### Aggregate Growth

Section 5-3 of the report details the pace of growth among the LZ 200 organizations in terms of average annual growth and aggregate growth. These tables list the organizations within the LZ 200 that have increased in size the fastest between 2022 and 2023, 2000 and 2023, and 1990 and 2023 (Charts 5-3a-c).

Average annual growth is calculated through a geometric mean calculation that captures the time factor in growth. For example, an organization may have taken 50 years to double in size, but then it may have doubled again in a five-year period. These changes in growth rates are not uncommon and may be the result of a combination of a new management team with a new focus or an existing team's shift in focus and a decision to accelerat