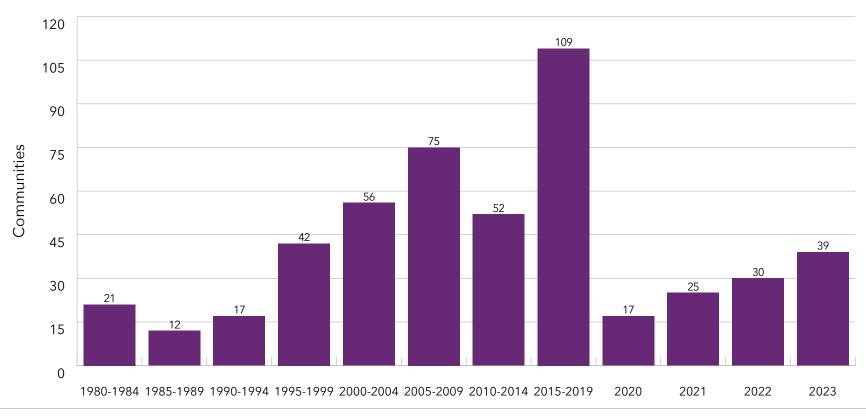

ale    | NY    | IL                |
| 28        | The Kendal Corporation          | Enso Village                     | Healdsburg   | CA    | IL                |
| 31        | National Church Residences      | The Hartford at Stafford Village | Worthington  | ОН    | IL                |
| 45        | United Church Homes, Inc.       | Hamlet on Darby                  | Plain City   | ОН    | IL                |
| 63        | Saint Therese                   | Saint Therese of Corcoran        | Corcoran     | MN    | IL                |
| 78        | Eventide                        | Sanders Flats                    | Moorhead     | MN    | IL                |

## Growth: New Communities 2023 Locations



## Growth: Mergers/Acquisitions/Affiliations Historical Growth Of Largest 200 Systems



KEY:

Merger/Aquisition/Affiliation

**Merger/Aquisition/Affiliation:** Growth of a multi-site organization by the addition of units through merger, aquisition or affiliation.

# Growth: Mergers/Acquisitions/Affiliations 2023 Mergers/Acquisitions/Affiliations

| 2024 Rank | System Name                                         | Community                                   | City               | State | Community<br>Type |
|-----------|-----------------------------------------------------|---------------------------------------------|--------------------|-------|-------------------|
| 3         | Acts Retirement-Life Communities, Inc. & Affiliates | Mease Life                                  | Dunedin            | FL    | LPC               |
| 6         | HumanGood