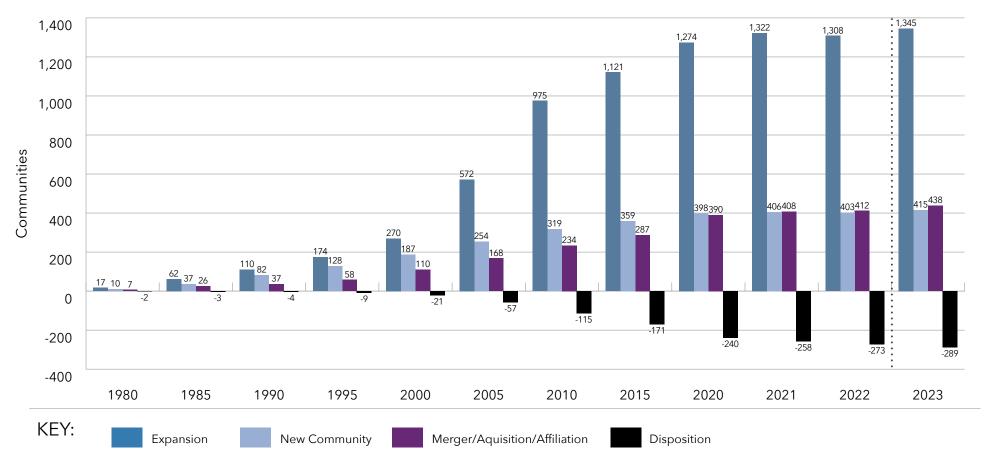

tion/Affiliation: Growth of a multi-site organization by the addition of units through merger, aguisition or affiliation.

## Growth: Type of Growth by Communities Incremental Growth of Largest 50 Systems



Note: Expansion to LZ 150 begins with data in year 2013 and Expansion to LZ 200 begins with data in year 2017.

**Expansion:** The addition of new units to an existing community. Note: If a new community is added to an existing campus, this is also considered an expansion.

**New Community:** Growth by the addition of units through construction of a new location.

**Merger/Aquisition/Affiliation:** Growth of a multi-site organization by the addition of units through merger, aquisition or affiliation.

#### Growth: Type of Growth by Communities Cumulative Growth of Largest 100 Systems



Note: Expansion to LZ 150 begins with data in year 2013 and Expansion to LZ 200 begins with data in year 2017.

**Expansion:** The addition of new units to an existing community. Note: If a new community is added to an existing campus, this is also considered an expansion.

New Community: Growth by the addition of units through construction of a new location.

Merger/Aquisition/Affiliation: Growth of a multi-site organization by the addition of units through merger, aguisition or affiliation.

#### Growth: Type of Growth by Communities Incremental Growth of Largest 100 Systems



**Expansion:** The addition of new units to an existing community. Note: If a new community is added to an existing campus, this is also considered an expansion.

**New Community:** Growth by the addition of uni