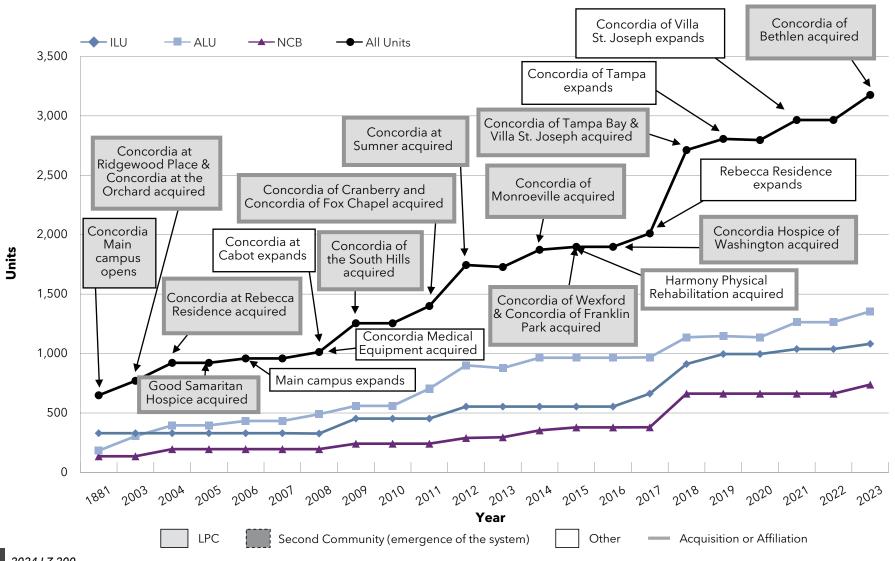

f Growth Presbyterian Homes and Services (MN)



#### Growth: Pace of Growth HumanGood (CA)



### Growth: Pace of Growth Covenant Living Communities & Services (IL)



### Growth: Pace of Growth Lifespace Communities, Inc. (IA)



#### Growth: Pace of Growth Front Porch Communities and Services (CA)



La Vida Llena & The

### Growth: Pace of Growth Pacific Retirement Services (OR)



### Growth: Pace of Growth Westminster Communities of Florida (FL)



#### Growth: Pace of Growth Cassia (MN)



### Growth: Pace of Growth Presbyterian Senior Living (PA)



#### Growth: Pace of Growth Asbury Communities (MD)



#### Growth: Pace of Growth Otterbein SeniorLife (OH)



#### Growth: Pace of Growth Lutheran Senior Services (MO)



### Growth: Pace of Growth Concordia Lutheran Ministries (PA)



### Growth: Pace of Growth BHI Senior Living (IN)



### Growth: Pace of Growth Springpoint (NJ)



#### Growth: Pace of Growth Ohio Living (OH)



#### Growth: Pace of Growth Masonic Villages of the Grand Lodge (PA)



#### Growth: Aggregate Growth

#### Aggregate Growth

Section 5-3 of the report details the pace of growth among the LZ 200 organizations in terms of average annual growth and aggregate growth. These tables list the organizations within the LZ 200 that have increased in size the fastest between 2022 and 2023, 2000 and 2023, and 1990 and 2023 (Charts 5-3a-c).

Average annual growth is calculated through a geometric mean calculation that captures the time factor in growth. For example, an organization may have taken 50 years to double in size, but then it may have doubled a