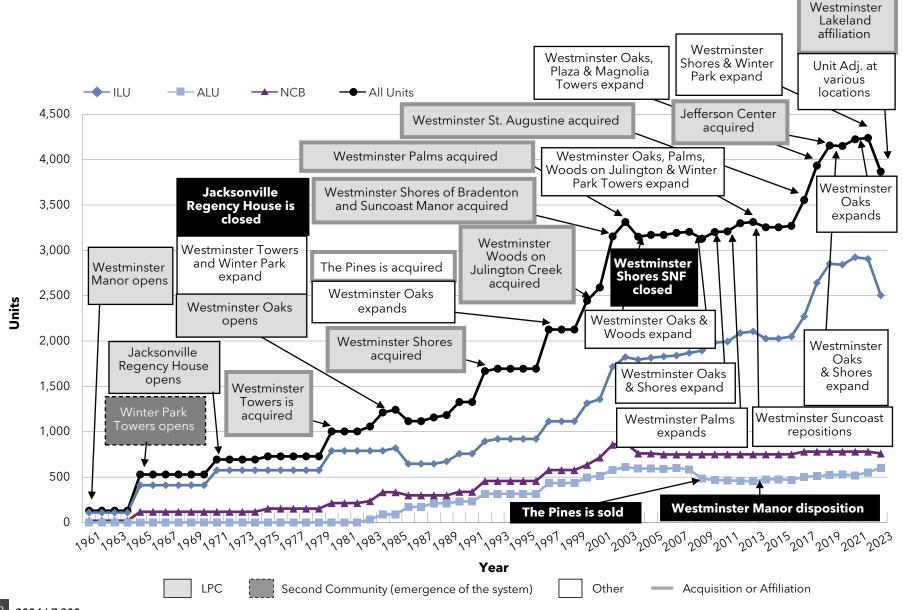

to study each of the Pace of Growth charts, comparing not only the differing pace by which these organizations have grown and changed, but the methods by which these changes have occurred.



#### Growth: Pace of Growth National Senior Communities (MA)



#### Growth: Pace of Growth Acts Retirement-Life Communities (PA)



### Growth: Pace of Growth Presbyterian Homes and Services (MN)



#### Growth: Pace of Growth HumanGood (CA)



### Growth: Pace of Growth Covenant Living Communities & Services (IL)



### Growth: Pace of Growth Lifespace Communities, Inc. (IA)



#### Growth: Pace of Growth Front Porch Communities and Services (CA)



La Vida Llena & The

### Growth: Pace of Growth Pacific Retirement Services (OR)



### Growth: Pace of Growth Westminster Communities of Florida (FL)



#### Growth: Pace of Growth Cassia (MN)



### Growth: Pace of Growth Presbyterian Senior Living (PA)



#### Growth: Pace of Growth Asbury Communities (MD)



#### Growth: Pace of Growth Otterbein SeniorLife (OH)



#### Growth: Pace of Growth Lutheran Senior Services (MO)



### Growth: Pace of Growth Concordia Lutheran Ministries (PA)



### Growth: Pace of Growth BHI Senior Living (IN)



### Growth: Pace of Growth Springpoint (NJ)



#### Growth: Pace of Growth Ohio Living (OH)



#### Growth: Pace of Growth Masonic Villages of the Grand Lodge (PA)



#### Growth: Aggregate Growth

#### Aggregate Growth

Section 5-3 of the report details the pace of growth among the LZ 200 organizations in terms of average annual growth and aggregate growth. These tables list the organizations withi