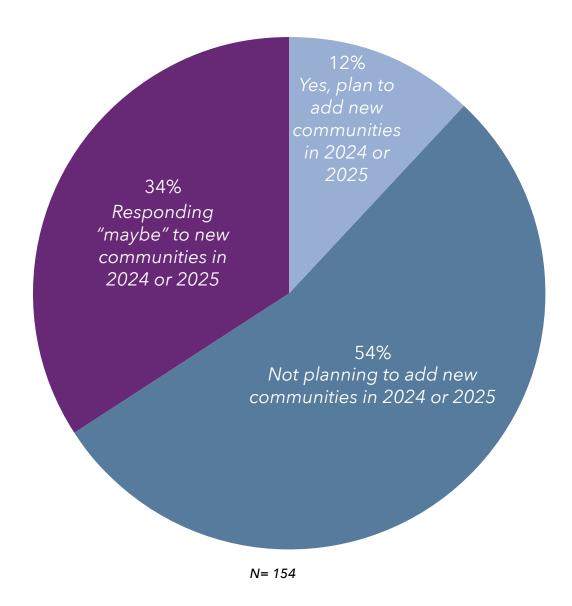

ervices.

For purposes of the LZ 200, feedback is gathered on the intent to grow through affiliation, new campus development, or expansion in the next two years. Roughly 74% of the LZ 200 reported intentions to expand or reposition an existing campus in 2024 or 2025. Roughly 12% reported that they intend to grow via the construction of new communities while 34% responded 'maybe' to this type of growth in 2024 or 2025. Another 17% reported that they intend to grow from affiliation while 32% may consider affiliation in 2024 or 2025.

## Growth: Future Growth Plans Percentage Planned Expansions or Repositions Since 2014



KEY: Yes, plan to expand or reposition an existing community

n = 155

#### **Growth: Future Growth Plans** Percentage Planning to Add A New Community Through Development



## Growth: Future Growth Plans Percentage Planning to Grow Through Affiliation



#### Growth: Type of Growth by Organizations

### Type of Growth: Expansion, New Communities, Merger/Acquisition/Affiliation, Disposition

Charts 5-6a-c and 5-7a-l describe how the largest 10, the largest 25, the largest 50 multi-sites, and all 200 multi-site organizations have grown through expanding existing campuses, construction of new communities or merger/acquisition/affiliation and/or disposition. Properties have been classified according to the following definitions:

**Expansion:** The addition of new units to an existing community. Note: if a new community is added to an existing campus, this is also considered an expansion.

**New Community:** Growth by the addition of units through construction