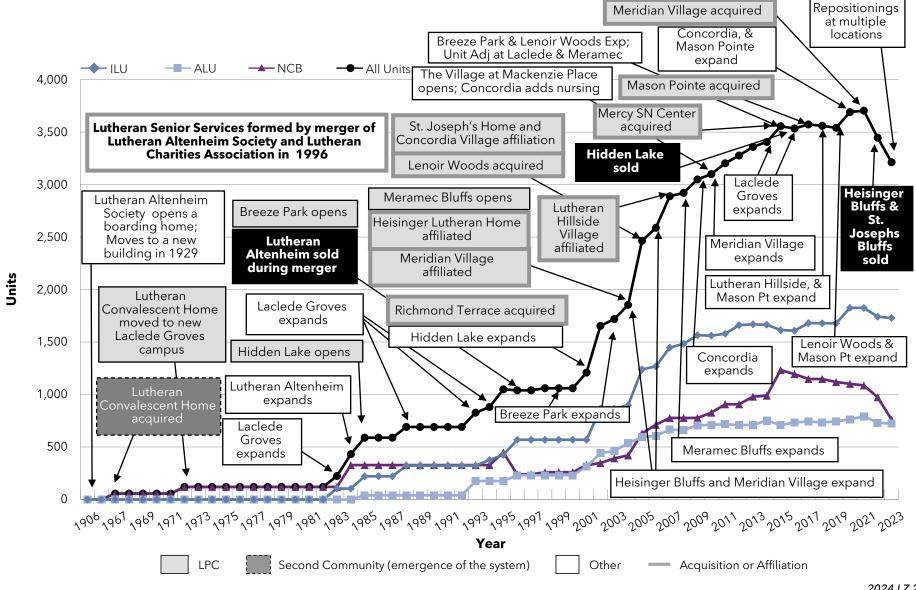

rowth Acts Retirement-Life Communities (PA)



### Growth: Pace of Growth Presbyterian Homes and Services (MN)



#### Growth: Pace of Growth HumanGood (CA)



### Growth: Pace of Growth Covenant Living Communities & Services (IL)



### Growth: Pace of Growth Lifespace Communities, Inc. (IA)



#### Growth: Pace of Growth Front Porch Communities and Services (CA)



La Vida Llena & The

### Growth: Pace of Growth Pacific Retirement Services (OR)



### Growth: Pace of Growth Westminster Communities of Florida (FL)



#### Growth: Pace of Growth Cassia (MN)



### Growth: Pace of Growth Presbyterian Senior Living (PA)



#### Growth: Pace of Growth Asbury Communities (MD)



#### Growth: Pace of Growth Otterbein SeniorLife (OH)



#### Growth: Pace of Growth Lutheran Senior Services (MO)



### Growth: Pace of Growth Concordia Lutheran Ministries (PA)



### Growth: Pace of Growth BHI Senior Living (IN)



### Growth: Pace of Growth Springpoint (NJ)



#### Growth: Pace of Growth Ohio Living (OH)



#### Growth: Pace of Growth Masonic Villages of the Grand Lodge (PA)



#### Growth: Aggregate Growth

#### Aggregate Growth

Section 5-3 of the report details the pace of growth among the LZ 200 organizations in terms of average annual growth and aggregate growth. These tables list the organizations within the LZ 200 that have increased in size the fastest between 2022 and 2023, 2000 and 2023, and 1990 and 2023 (Charts 5-3a-c).

Average annual growth is calculated through a geometric mean calculation that captures the time factor in growth. For example, an organization may have