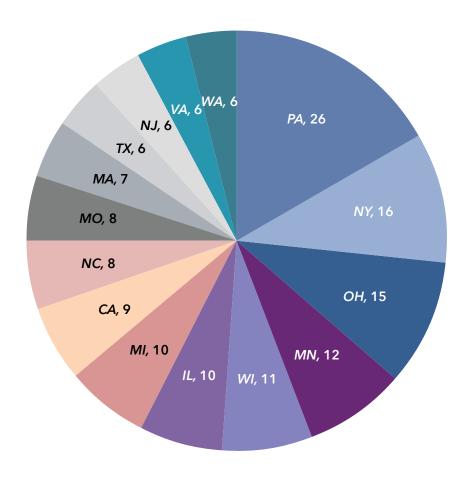

3 | PA  | 24 | 3 | WI  | 21 | 3 | NY | 32 |
| 4 | ОН  | 48  | 4 | NY  | 21 | 4 | СО  | 19 | 4 | MA | 30 |
| 5 | CA  | 46  | 5 | МО  | 18 | 5 | NY  | 16 | 5 | МО | 29 |

# Organizational Characteristics: Locations *Community Locations*



# Organizational Characteristics: Locations Life Plan Community (LPC) Locations



# Organizational Characteristics: Locations *Independent Living (IL) Community Locations*



# Organizational Characteristics: Locations Assisted Living (AL) Community Locations



# Organizational Characteristics: Locations Nursing Home (NH) Locations



### Organizational Characteristics: System Headquarters States with Largest Number of Headquarters' Locations

### System Headquarters

The state shown for each of the LZ 200 indicates the location of their headquarters.



### Organizational Characteristics: System Headquarters Headquarters' Locations



# Organizational Characteristics: System Headquarters *Headquarters' Locations by Size*



### Organizational Characteristics: Metropolitan Statistical Areas (MSAs) Number of Headquarters Located in the Largest 30 MSAs



#### Metropolitan Statistical Areas (MSAs)

Metropolitan Statistical Areas (MSAs) are defined by the Office of Management and Budget (OMB) for purposes of tabulating statistics on clearly defined metropolitan boundaries. These boundaries are based on 2023 data from the U.S. Census Bureau. Areas are identified by county, with several counties making up a MSA. The locations of the communities owned by LZ 200 organizations in the largest 30 MSAs are charted, showing the number and type of co