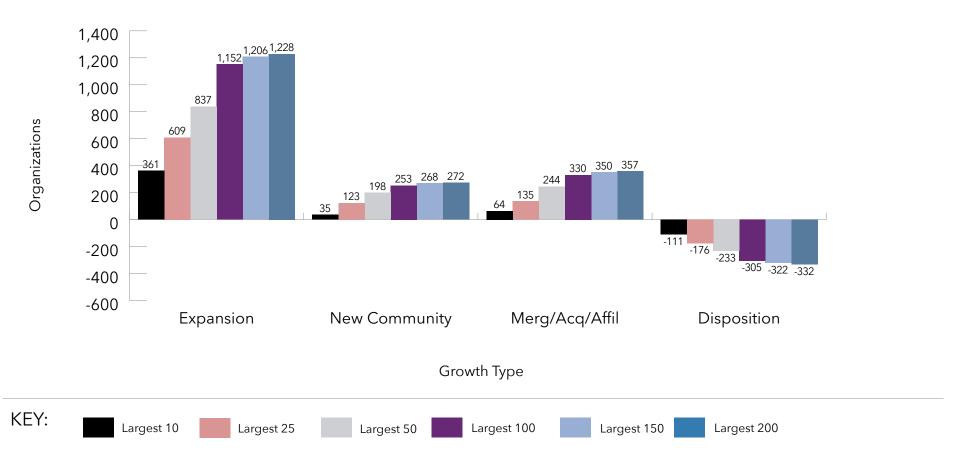

he addition of units through merger, aquisition or affiliation.

### Growth: Type of Growth by Organizations Number of Organizations Changing, by Growth Type, 1990 through 2023



Note: Expansion to LZ 150 begins with data in year 2013 and Expansion to LZ 200 begins with data in year 2017.

**Expansion:** The addition of new units to an existing community. Note: If a new community is added to an existing campus, this is also considered an expansion.

**New Community:** Growth by the addition of units through construction of a new location.

**Merger/Aquisition/Affiliation:** Growth of a multi-site organization by the addition of units through merger, aquisition or affiliation.

### Growth: Type of Growth by Organizations Number of Organizations Changing, by Growth Type, 2000 through 2023



Note: Expansion to LZ 150 begins with data in year 2013 and Expansion to LZ 200 begins with data in year 2017.

**Expansion:** The addition of new units to an existing community. Note: If a new community is added to an existing campus, this is also considered an expansion.

**New Community:** Growth by the addition of units through construction of a new location.

**Merger/Aquisition/Affiliation:** Growth of a multi-site organization by the addition of units through merger, aquisition or affiliation.

#### Growth: Type of Growth by Communities Cumulative Growth of Largest 10 Systems



Note: Expansion to LZ 150 begins with data in year 2013 and Expansion to LZ 200 begins with data in year 2017.

**Expansion:** The addition of new units to an existing community. Note: If a new community i