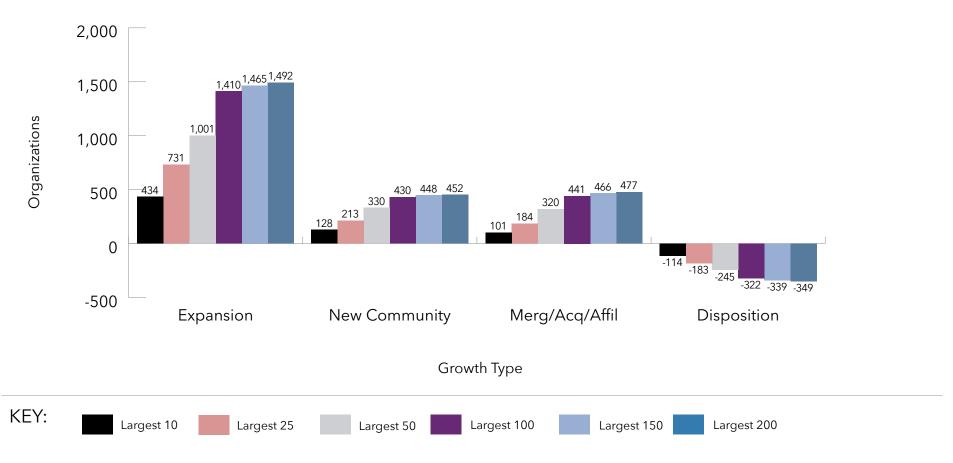

he largest 100, the largest 150, and the largest 200). The second of each pair of charts shows the incremental change of the multi-sites, that is, how many existing properties have experienced expansion; how many properties have been added through new community construction or through merger, acquisition and/or

#### Growth: Type of Growth by Organizations

affiliation; and how many properties have been lost through disposition each year. For the incremental growth charts, the final five-year period is provided with the current year shown alone. The cumulative growth charts provide the number of properties added or lost through each of these methods through the period shown.



### Growth: Type of Growth by Organizations Number of Organizations Changing, by Growth Type, 1980 through 2023



Note: Expansion to LZ 150 begins with data in year 2013 and Expansion to LZ 200 begins with data in year 2017.

**Expansion:** The addition of new units to an existing community. Note: If a new community is added to an existing campus, this is also considered an expansion.

**New Community:** Growth by the addition of units through construction of a new location.

**Merger/Aquisition/Affiliation:** Growth of a multi-site organization by the addition of units through merger, aquisition or affiliation.

### Growth: Type of Growth by Organizations Number of Organizations Changing, by Growth Type, 1990 through 2023



Note: Expansion to LZ 150 begins with data in year 2013 and Expansion to LZ 200 begins with data in year 2017.

**Expansion:** The addition of new units to an existing communit