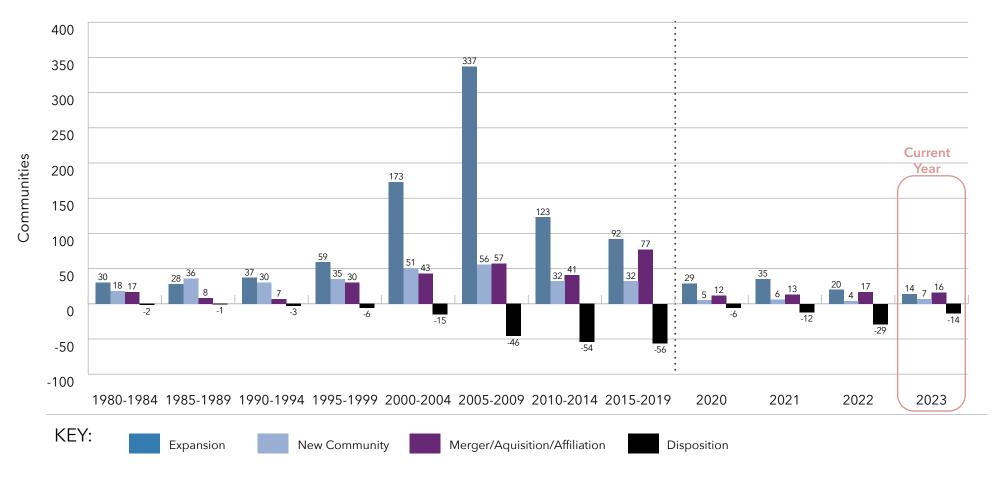

er/Aquisition/Affiliation: Growth of a multi-site organization by the addition of units through merger, aguisition or affiliation.

#### Growth: Type of Growth by Communities Cumulative Growth of Largest 50 Systems



Note: Expansion to LZ 150 begins with data in year 2013 and Expansion to LZ 200 begins with data in year 2017.

**Expansion:** The addition of new units to an existing community. Note: If a new community is added to an existing campus, this is also considered an expansion.

New Community: Growth by the addition of units through construction of a new location.

Merger/Aquisition/Affiliation: Growth of a multi-site organization by the addition of units through merger, aguisition or affiliation.

## Growth: Type of Growth by Communities Incremental Growth of Largest 50 Systems



Note: Expansion to LZ 150 begins with data in year 2013 and Expansion to LZ 200 begins with data in year 2017.

**Expansion:** The addition of new units to an existing community. Note: If a new community is added to an existing campus, this is also considered an expansion.

**New Community:** Growth by the addition of units through construction of a new location.

**Merger/Aquisition/Affiliation:** Growth of a multi-site organization by the addition of units through merger, aquisition or affiliation.

#### Growth: Type of Growth by Communities Cumulative Growth of Largest 100 Systems



Note: Expansion to LZ 150 begins with data in year 2013 and Expansion to LZ 200 begins with data in year 2017.

**Expansion:** The addition of new units to an existing community. Note: If a new community