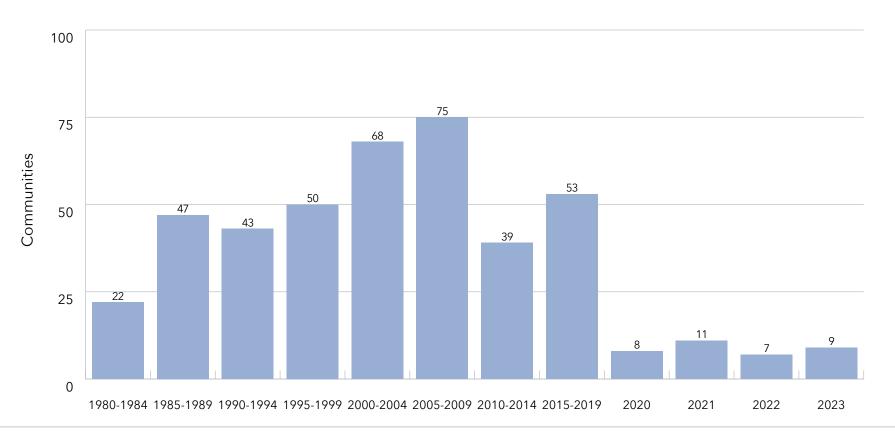

PC               |
| 154       | Cardinal Ritter Senior Services                     | Mother of Perpetual Help  | St. Louis       | MO    | AL                |
| 165       | Episcopal Retirement Homes                          | Episcopal Church Homes    | Louisville      | KY    | LPC               |
| 190       | A.G. Rhodes                                         | A.G. Rhodes Cobb          | Marietta        | GA    | NH                |
| 199       | Evergreen Retirement Community                      | Linden Oaks               | Oshkosh         | WI    | IL                |

Note: Due to the high volume of expansions in 2023, the cut off was less than 20 total units. There were an additional 11 expansions in 2023.

## Growth: New Communities Historical Growth Of Largest 200 Systems



KEY: New Community

**New Community:** Growth by the addition of units through construction of a new location.

## **Growth: New Communities** 2023 Community Openings

| 2024 Rank | System Name                     | Community                        | City         | State | Community<br>Type |
|-----------|---------------------------------|----------------------------------|--------------|-------|-------------------|
| 1         | National Senior Communities     | Avery Point                      | Richmond     | VA    | IL                |
| 4         | Presbyterian Homes and Services | HallMar Village                  | Cedar Rapids | IA    | LPC               |
| 4         | Presbyterian Homes and Services | The Wellington                   | St. Paul     | MN    | IL                |