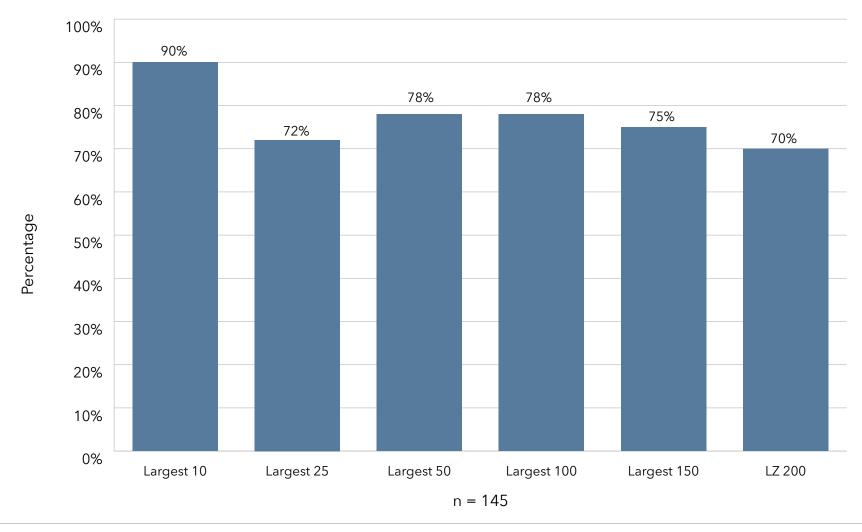

e is a clear trend toward private assisted living units, with 69% being private. On the other hand, 46% of the skilled nursing units are private.

This year's publication is the tenth in which the percentage of LZ 200 organizations that own and operate memory support (MS) units is analyzed. Section 4-17 details the percentage of LZ 200, by the largest 10, 25, 50, 100, 150, and 200, that offer specialized memory support units. Roughly 70% of the organizations offer memory support, with more than 22% offering both assisted living and skilled nursing memory care services. An additional 38% offer only assisted living memory support.

KEY: Percentage Private (AL) Percentage Private (SN)

#### Organizational Characteristics: Assisted and Skilled Composition Percentage That Offer Memory Support



KEY: Offer Memory Support

Of the total ALUs/PCUs among the LZ 200, AL-MS accounts for 16%

#### Organizational Characteristics: Assisted and Skilled Composition Type of Memory Support Offered



## Organizational Characteristics: Home & Community-Based Services Percentage Offering HCBS to Non-Residents

#### Home and Community-Based Services (HCBS)

This year's survey gathered overall feedback on the percentage of providers offering home and community-based services, and specifically drilled down into Continuing Care at Home (CCaH), Program of All-Inclusive Care for the Elderly (PACE), and hospice services for individuals in the greater community.

Overall, 45% of the LZ 200 organizations offer home and community-based services to non-residents. CCaH, a model that grew in popularity sev