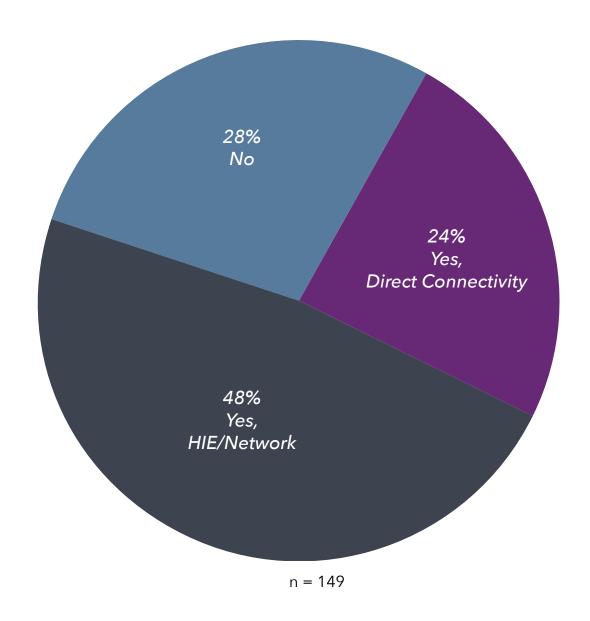

|  |  |  |
| American Data               | 2             |  |  |  |
| Other                       | 25            |  |  |  |

n = 150

150 responses, but multiple mentions

#### Technology

Beginning with the 2013 LZ 100, information was gathered regarding the adoption of various aging-related technologies. The technology findings are integrated into section 4-19. The majority of LZ 200 organizations, 69% respectively, reported adopting Access Control/Wander Management Systems. Additional detailed findings are reported throughout that section. Data was once again gathered this year for single-site organizations. Chapter 6 reveals the proportion of those organizations who have adopted various technologies.

# Organizational Chracteristics: Technology Adoption Health Information Exchange



#### Organizational Chracteristics: Technology Adoption Type of Physical Robot

| Adoption of Physical Robots by Type  |               |  |  |  |
|--------------------------------------|---------------|--|--|--|
| Most Mentions                        | # of Mentions |  |  |  |
| Bear Robotics Inc./Servi             | 21            |  |  |  |
| Power Automate                       | 6             |  |  |  |
| Roomba (Commercial Grade)            | 5             |  |  |  |
| Termi                                | 3             |  |  |  |
| Staff Augmentation Robotic Assistant | 2             |  |  |  |
| ICE Cobotics                         | 1             |  |  |  |
| Microsoft Dynamics 365               | 1             |  |  |  |
| Robotic Lawn Mower                   | 1             |