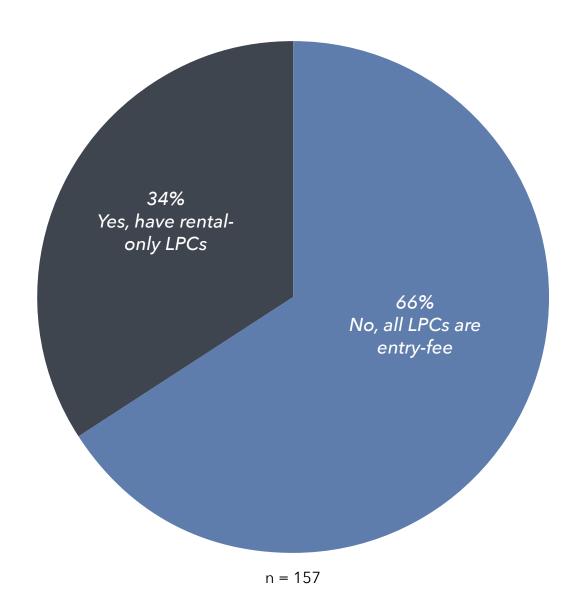

|  |  |
| 2018** avg FTE/resident (n=161)  | 1,103                  | 0.63                 |  |  |  |  |  |
| 2019** avg FTE/resident (n=160)  | 1,095                  | 0.60                 |  |  |  |  |  |
| 2020** avg FTE/resident (n=144)  | 882                    | 0.54                 |  |  |  |  |  |
| 2021** avg FTE/resident (n=130)  | 910                    | 0.53                 |  |  |  |  |  |
| 2022** avg FTE/resident (n=142)  | 858                    | 0.53                 |  |  |  |  |  |
| 2023** avg FTE/resident (n=141)  | 891                    | 0.52                 |  |  |  |  |  |

\*Reflects change to LZ 150 with the 2014 report \*\*Reflects change to LZ 200 with the 2018 report

## Organizational Characteristics: Rental LPCs Organizations That Have Fully Rental LPCs



## Analysis of the Data: Affiliations Affiliation by Total Number of Systems



#### Affiliation

Nearly 80% of the LZ 200 organizations have an affiliation with a religious organization, predominantly Lutheran, Presbyterian, and Catholic, or a fraternal or military group (Chart 4-14a). Lutheran organizations represent the largest number, with more than 48,000 units. Presbyterian affiliation follows with more than 40,000 units.

## Analysis of the Data: Affiliations Affiliation by Total Number of Units



## Analysis of the Data: Affiliations Faith-Based Affiliations, by Total Number of Systems



### Analysis of the Data: Affiliations Faith-Based Affiliations, by Total Units



### Organizational Characteristics: Affordable Housing Comparison of Market-Rate Units Vs. Affordable Units of