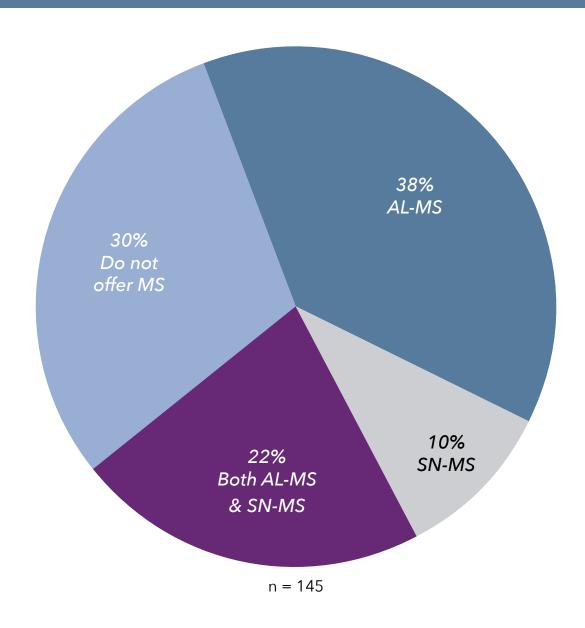

percentage of LZ 200 organizations that own and operate memory support (MS) units is analyzed. Section 4-17 details the percentage of LZ 200, by the largest 10, 25, 50, 100, 150, and 200, that offer specialized memory support units. Roughly 70% of the organizations offer memory support, with more than 22% offering both assisted living and skilled nursing memory care services. An additional 38% offer only assisted living memory support.

KEY: Percentage Private (AL) Percentage Private (SN)

#### Organizational Characteristics: Assisted and Skilled Composition Percentage That Offer Memory Support



KEY: Offer Memory Support

Of the total ALUs/PCUs among the LZ 200, AL-MS accounts for 16%

#### Organizational Characteristics: Assisted and Skilled Composition Type of Memory Support Offered



## Organizational Characteristics: Home & Community-Based Services Percentage Offering HCBS to Non-Residents

#### Home and Community-Based Services (HCBS)

This year's survey gathered overall feedback on the percentage of providers offering home and community-based services, and specifically drilled down into Continuing Care at Home (CCaH), Program of All-Inclusive Care for the Elderly (PACE), and hospice services for individuals in the greater community.

Overall, 45% of the LZ 200 organizations offer home and community-based services to non-residents. CCaH, a model that grew in popularity several years ago, is offered by nearly 16% of the LZ 200. Approximately 14% have PACE programs, and hospice services are being provided by 27%.



## Organizational Characteristics: Home & Community