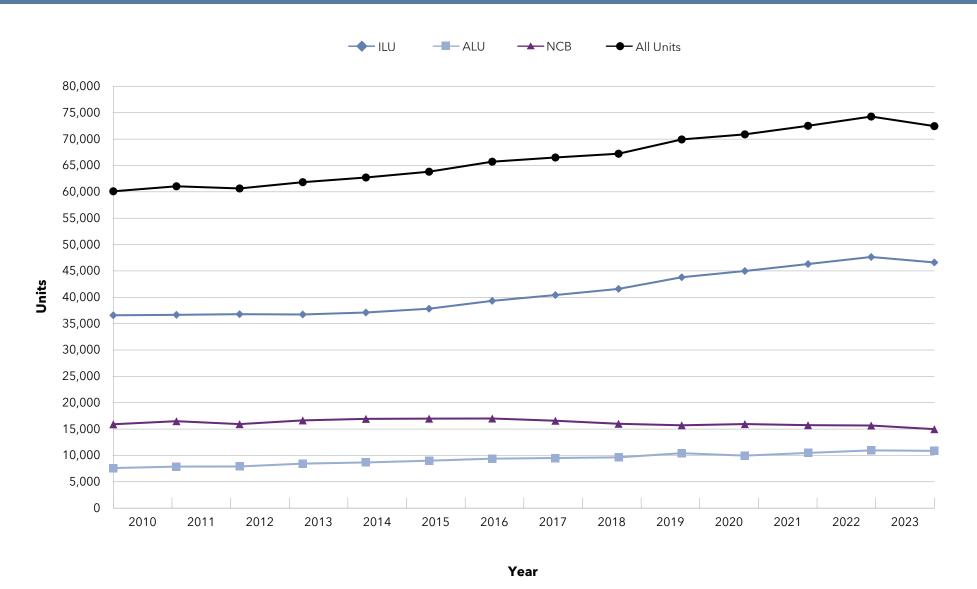

ystems, Combined Unit Mix From 1980 (Excludes Trinity Health Senior Communities, Ascension Senior Living, Benedictine Health System)



Growth: Growth of Largest 10 Systems, Combined Unit Mix From 1990 (Excludes Trinity Health Senior Communities, Ascension Senior Living, Benedictine Health System)



Growth: Growth of Largest 10 Systems, Combined Unit Mix From 2000 (Excludes Trinity Health Senior Communities, Ascension Senior Living, Benedictine Health System)



Growth: Growth of Largest 10 Systems, Combined Unit Mix From 2005 (Excludes Trinity Health Senior Communities, Ascension Senior Living, Benedictine Health System)



# Growth: Growth of Largest 10 Systems, Combined Unit Mix From 2010 (Excludes Trinity Health Senior Communities, Ascension Senior Living, Benedictine Health System)



#### Pace of Growth: The Largest 25 Systems

Pace of Growth charts (Charts 5-2a-s) trace the growth patterns of 19 of the 25 largest multi-sites in the LZ 200. Each significant point of growth in a multi-site's history is marked and explained on the chart. Six of the largest 25 organizations of the LZ 200 were excluded because of insufficient historical detail: The Evangelical Lutheran Good Samaritan Society (LZ 200 #2), Ascension Living (LZ 200 #5), Trinity Health Senior Communities (LZ 200 #9), Benedictine Health (LZ 200 #10), The Carmelite System (LZ 200 #21), and Ecumen (LZ 200 #22). The Pace of Growth charts show the different methods of change the systems are

employing. Significant new community construction and expansions are noted, with the addition of the second community highl