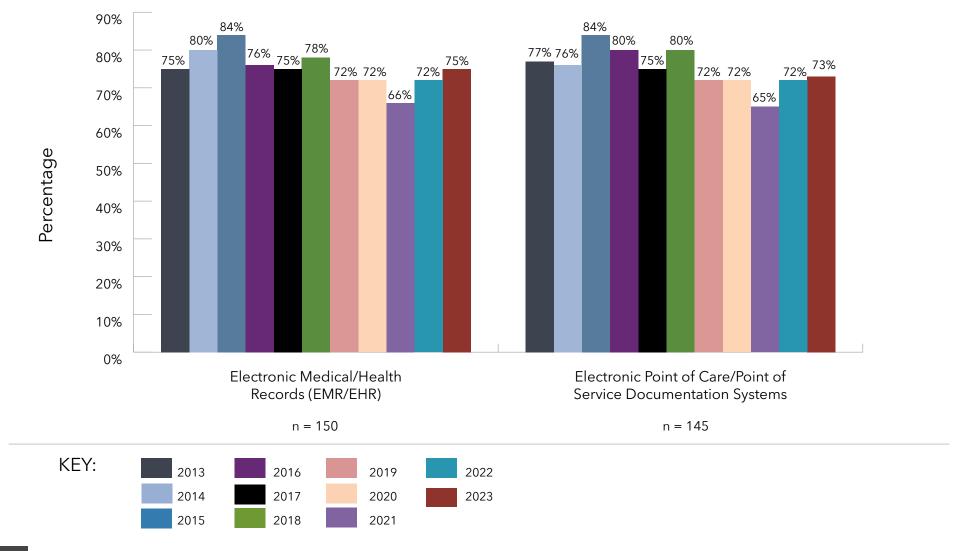

| IN    | <\$10 million       |
| 85                               | Buckner Retirement Services              | TX    | <\$10 million       |
| 86                               | United Church Homes, Inc.                | ОН    | <\$10 million       |
| 87                               | Greencroft Communities                   | IN    | <\$10 million       |
| 88                               | Lutheran Home & Harwood Place            | WI    | <\$10 million       |
| 89                               | Felician Services                        | IL    | <\$10 million       |

n = 89Reflects revenues for those who provided their information.

## Organizational Chracteristics: Technology Adoption Percentage of Communities/Operations Using Electronic Documentation Technologies



### Organizational Chracteristics: Technology Adoption Percentage Communities/Operations Using Safety Monitoring Technologies



## Organizational Chracteristics: Technology Adoption Percentage of Coordination Software & Resident Engagement Technologies



### Organizational Chracteristics: Technology Adoption Percentage of Communities/Operations Using Health & Wellness Monitoring Technologies



### Organizational Chracteristics: Technology Adoption Percentage of Communities/Operations Using Health & Wellness Monitoring Technologies



# Organizational Chracteristics: Technology Adoption Percentage of Communities/Operations Using Staff & Resident Screening and Infection Control Technologies



## Organizational Chracteristics: Technology Adoption Type of EMR/EHR Technology

| Type of EM