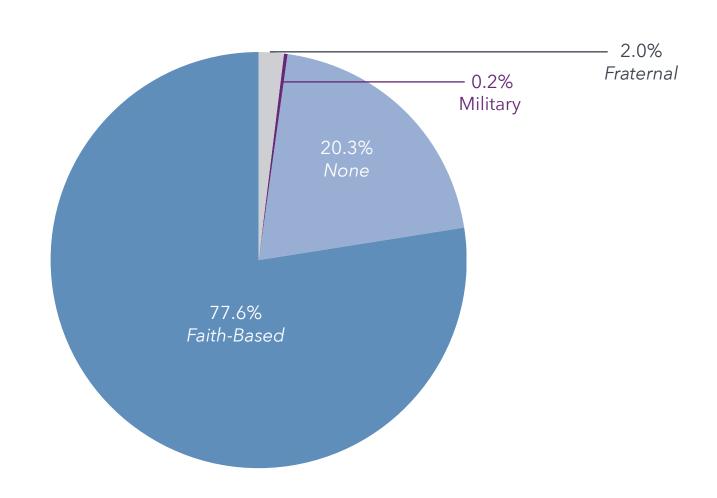

023** avg FTE/resident (n=141)  | 891                    | 0.52                 |  |  |  |  |  |

\*Reflects change to LZ 150 with the 2014 report \*\*Reflects change to LZ 200 with the 2018 report

## Organizational Characteristics: Rental LPCs Organizations That Have Fully Rental LPCs



## Analysis of the Data: Affiliations Affiliation by Total Number of Systems



#### Affiliation

Nearly 80% of the LZ 200 organizations have an affiliation with a religious organization, predominantly Lutheran, Presbyterian, and Catholic, or a fraternal or military group (Chart 4-14a). Lutheran organizations represent the largest number, with more than 48,000 units. Presbyterian affiliation follows with more than 40,000 units.

## Analysis of the Data: Affiliations Affiliation by Total Number of Units



## Analysis of the Data: Affiliations Faith-Based Affiliations, by Total Number of Systems



### Analysis of the Data: Affiliations Faith-Based Affiliations, by Total Units



### Organizational Characteristics: Affordable Housing Comparison of Market-Rate Units Vs. Affordable Units of Housing Providers

#### Affordable Housing

The ranking of the LZ 200 organizations by the number of affordable (non-market-rate & market rate) units is included with this research to show that several the LZ 200 have a strong commitment to the provision of this type of senior living. This ranking may allow senior management and others the opportunity to compare their organizations with other organizations that are providing services to a full spectrum of income levels. Section 4-15 detail these listings