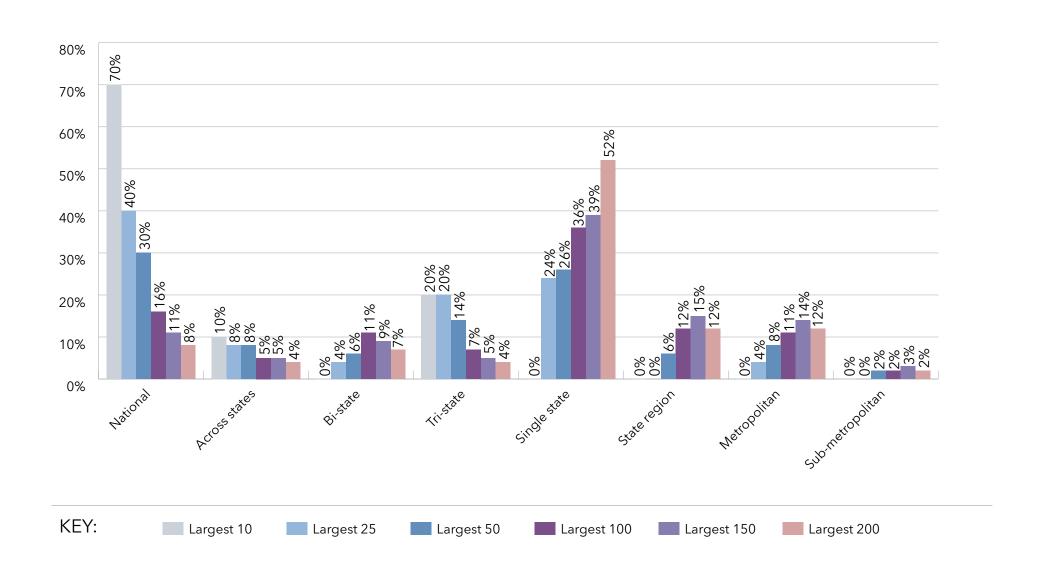

-site moves gradually from single state, to bi-state, to tri-state, and then to a national multi-site. For example, Augustana Care Corporation operated in the Minneapolis area for most of its existence. In the 2000s, it added communities in other areas of Minnesota. In 2011, it expanded to Colorado; and in 2018 affiliated with Elim Care (MN) (who operates in Minnesota and North Dakota), to become Cassia (LZ 200 #14). National multi-sites are 8.0% of the LZ 200 and tend to be among the largest of the LZ 200 organizations; however, as noted earlier, a smaller percentage of these national multi-sites have communities that are broadly spread across the country.



### Organizational Characteristics: Geographic Classifications *Primary Classifications by Largest 10, 25, 50, 100, 150, & Total*



### Analysis of the Data: Classifications Secondary Classifications

A multi-site may have a secondary market, as well. For example, Tri-state multi-site Lutheran Senior Services (LZ 200 #18) has a secondary metropolitan market in St. Louis. The secondary classification provides a snapshot of a system's geographic concentration of communities. More than seventy-two (72) of the LZ 200 systems have such a market concentration.

| Primary Classification                          | Secondary<br>Classification | # Organizations |
|-------------------------------------------------|-----------------------------|-----------------|
|                                                 | Across states               | 5               |
| National                                        | Bi-state