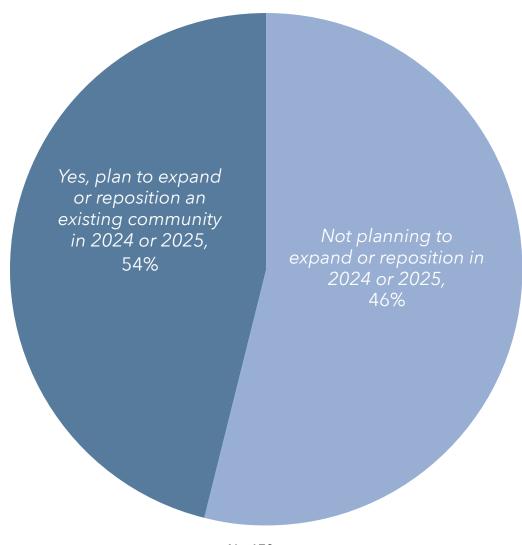

l Listings: The Largest 200 Single-Campus Senior Living Communities Single-Campus Providers of HCBS

Do you currently offer any type of Home & Community-Based Services?



#### Additional Listings: The Largest 200 Single-Campus Senior Living Communities Offering: Hospice, Home Care, Home Health & Continuing Care at Home



n = 118

### Additional Listings: The Largest 200 Single-Campus Senior Living Communities *Technology Adoption: Single-Campus Providers*



n = 169 (avg)

#### Additional Listings: The Largest 200 Single-Campus Senior Living Communities *Technology Adoption: Single-Campus Providers*



n = 163 (avg)

#### Additional Listings: The Largest 200 Single-Campus Senior Living Communities Future Growth: Single-Campus Providers Planning to Expand or Reposition in Next Two Years



#### Additional Listings: The Largest 200 Single-Campus Senior Living Communities Future Growth: Single-Campus Providers Planning to Grow Through New Community or Affiliation



| Rank      | Rank |                                                  |                                                 |                |       | Summary of Market Rate Units<br>(as of 12/31/23) |       |     |     |          |          |          |
|-----------|------|--------------------------------------------------|-------------------------------------------------|----------------|-------|--------------------------------------------------|-------|-----|-----|----------|----------|----------|
| 2024 Rank | 2023 | Campus                                           | System/Health System Affiliation