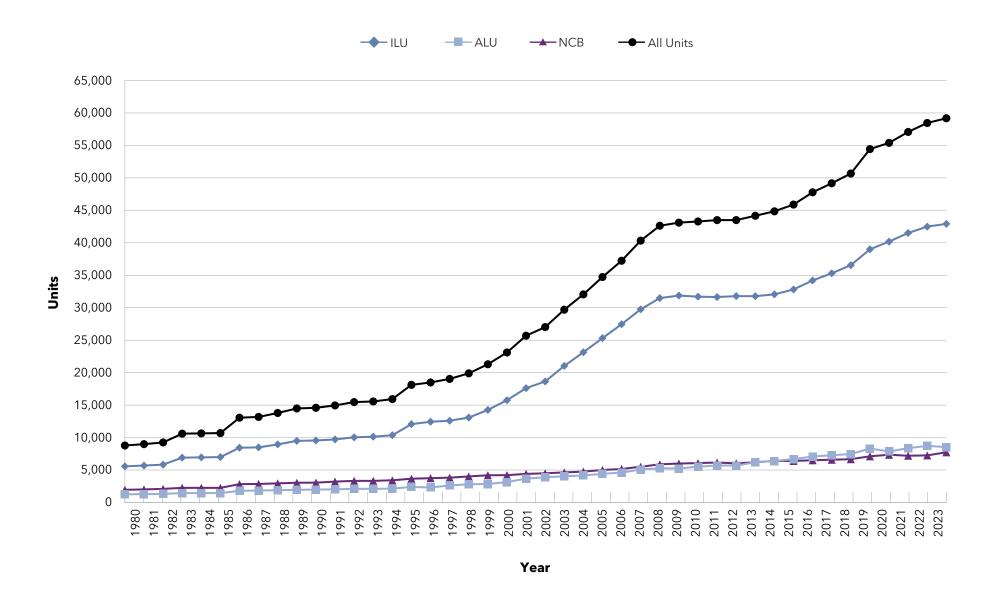

12            |  |  |  |
| Pharmacy                              | 3             |  |  |  |

n = 71

71 responses, but multiple mentions

# Chapter 5

#### Growth and Change

This section is focused on the ways the LZ 200 have grown and changed throughout their histories. The prior three year's Largest 10 providers included three new multi-sites: Benedictine, Ascension Living, and Trinity Senior Living Communities. Due to incomplete data for these organizations, the historical pace of growth charts are excluded from the publication.





#### Growth: Growth of Largest 10 Systems



# Growth: Growth of Largest 10 Systems, Combined Unit Mix From 1980 (Excludes Evangelical Lutheran Good Samaritan Society, Trinity Health Senior Communities, Ascension Senior Living, Benedictine Health System)



# Growth: Growth of Largest 10 Systems, Combined Unit Mix From 1990 (Excludes Evangelical Lutheran Good Samaritan Society, Trinity Health Senior Communities, Ascension Senior Living, Benedictine Health System)



# Growth: Growth of Largest 10 Systems, Combined Unit Mix From 2000 (Excludes Evangelical Lutheran Good Samaritan Society, Trinity Health Senior Communities, Ascension Senior Living, Benedictine Health System)



# Growth: Growth of Largest 10 Systems, Combined Unit Mix From 2005 (Excludes Evangelical Lutheran Good Samaritan Society, Trinity Health Senior Communities, Ascension Senior Living, Benedictine Health System)



# Growth: Growth of Largest 10 Systems, Combined Unit Mix From 2010 (Excludes Evangelical Lutheran Good Samaritan Society, Trinity Health Senior Communities, A