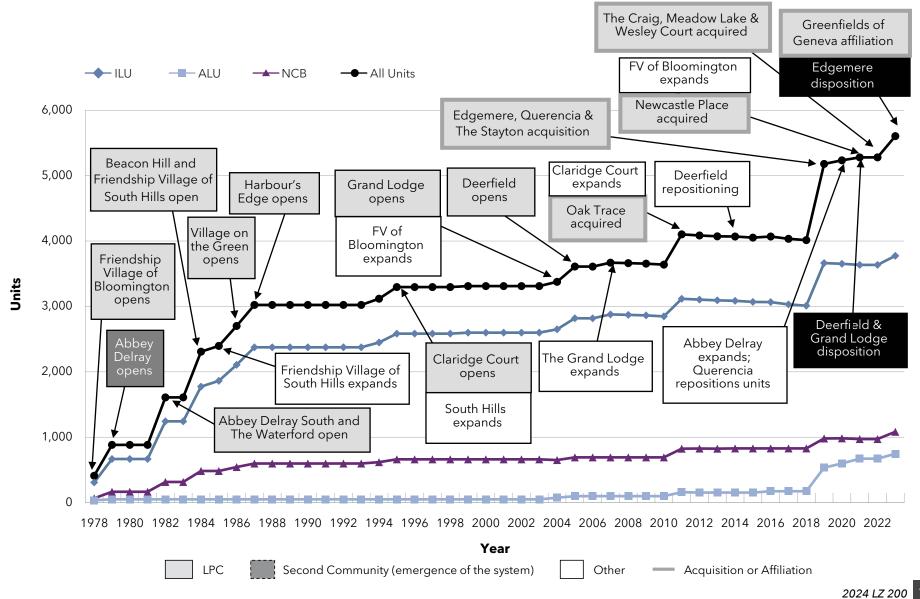

xpansions are noted, with the addition of the second community highlighted in a dashed box. Affiliations, acquisitions and mergers (gray-framed box) and dispositions (bold black box) are also highlighted.

We encourage readers to study each of the Pace of Growth charts, comparing not only the differing pace by which these organizations have grown and changed, but the methods by which these changes have occurred.



#### Growth: Pace of Growth National Senior Communities (MA)



#### Growth: Pace of Growth Acts Retirement-Life Communities (PA)



### Growth: Pace of Growth Presbyterian Homes and Services (MN)



#### Growth: Pace of Growth HumanGood (CA)



### Growth: Pace of Growth Covenant Living Communities & Services (IL)



### Growth: Pace of Growth Lifespace Communities, Inc. (IA)



#### Growth: Pace of Growth Front Porch Communities and Services (CA)



La Vida Llena & The

### Growth: Pace of Growth Pacific Retirement Services (OR)



### Growth: Pace of Growth Westminster Communities of Florida (FL)



#### Growth: Pace of Growth Cassia (MN)



### Growth: Pace of Growth Presbyterian Senior Living (PA)



#### Growth: Pace of Growth Asbury Communities (MD)



#### Growth: Pace of Growth Otterbein SeniorLife (OH)



#### Growth: Pace of Growth Lutheran Senior Services (MO)



### Growth: Pace of Growth Concordia Lutheran Ministries (PA)



### Growth: Pace of Growth BHI Senior Living (IN)



### Growth: Pace of Growth Springpoint (NJ)



#### Growth: Pace of Growth Ohio Living (OH)



#### Growth: Pace of Growth Masonic Villages of the Grand Lodge (PA)



#### Gro