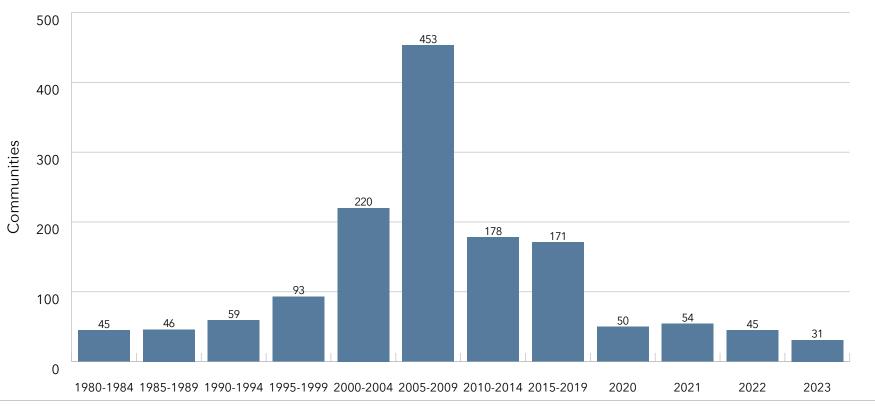

on.

**Merger/Aquisition/Affiliation:** Growth of a multi-site organization by the addition of units through merger, aquisition or affiliation.

**Disposition:** The sale or closure of a community.

#### Growth: Type of Growth by Communities Incremental Growth Of Largest 200 Systems



**Expansion:** The addition of new units to an existing community. Note: If a new community is added to an existing campus, this is also considered an expansion.

**New Community:** Growth by the addition of units through construction of a new location.

**Merger/Aquisition/Affiliation:** Growth of a multi-site organization by the addition of units through merger, aquisition or affiliation.

**Disposition:** The sale or closure of a community.

## Growth: Expansions Historical Growth Of Largest 200 Systems



KEY: Expansion

**Expansion:** The addition of new units to an existing community. Note: If a new community is added to an existing campus, this is also considered an expansion.

# Growth: Expansions 2023 Community Expansions

| 2024 Rank | System Name                                         | Community                 | City            | State | Community<br>Type |
|-----------|-----------------------------------------------------|---------------------------|-----------------|-------|-------------------|
| 1         | National Senior Communities                         | Eagles Trace              | Houston         | TX    | LPC               |
| 1         | National Senior Communities                         | Highland Springs          | Dallas          | TX    | LPC               |
| 3