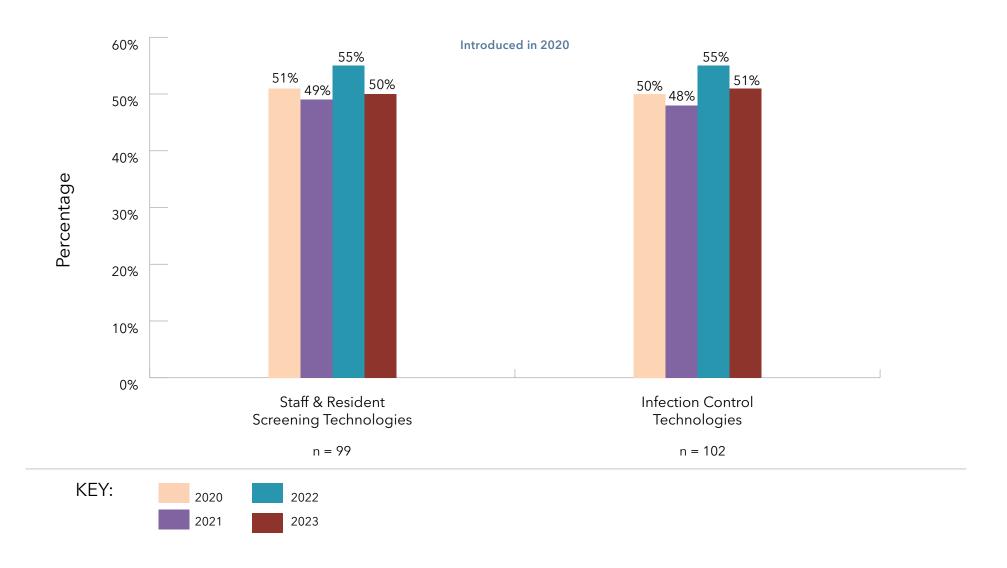

logy Adoption Percentage of Communities/Operations Using Electronic Documentation Technologies



### Organizational Chracteristics: Technology Adoption Percentage Communities/Operations Using Safety Monitoring Technologies



## Organizational Chracteristics: Technology Adoption Percentage of Coordination Software & Resident Engagement Technologies



### Organizational Chracteristics: Technology Adoption Percentage of Communities/Operations Using Health & Wellness Monitoring Technologies



### Organizational Chracteristics: Technology Adoption Percentage of Communities/Operations Using Health & Wellness Monitoring Technologies



# Organizational Chracteristics: Technology Adoption Percentage of Communities/Operations Using Staff & Resident Screening and Infection Control Technologies



## Organizational Chracteristics: Technology Adoption Type of EMR/EHR Technology

| Type of EMR/EHR Technololgy |               |  |  |  |
|-----------------------------|---------------|--|--|--|
| Most Mentions               | # of Mentions |  |  |  |
| PointClickCare              | 89            |  |  |  |
| MatrixCare                  | 39            |  |  |  |
| Netsmart/MyUnity            | 26            |  |  |  |
| Eldermark                   | 5             |  |  |  |
| American Data               | 2             |  |  |  |
| Other                       | 25            |  |  |  |

n = 150

150 responses, but multiple mentions

#### Technology

Beginning with the 2013 LZ 100, information was gathered regarding the adoption of various aging-related technologies. The technology find