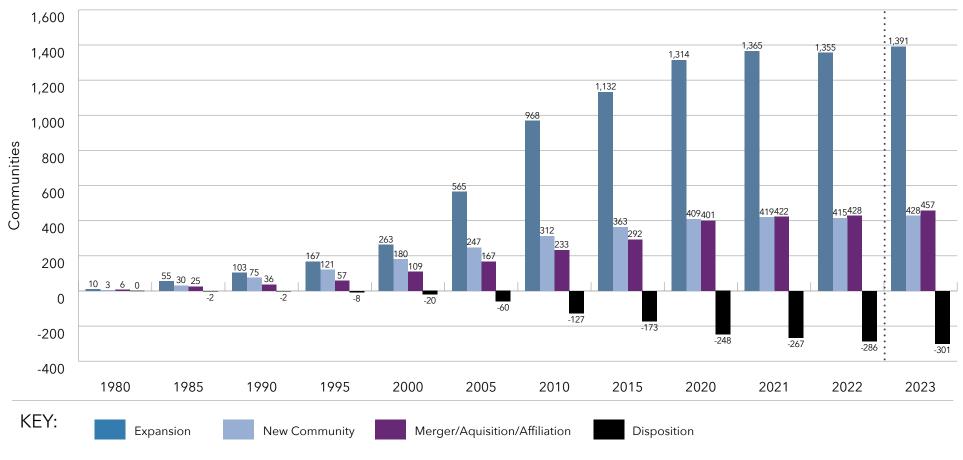

its through construction of a new location.

Merger/Aquisition/Affiliation: Growth of a multi-site organization by the addition of units through merger, aguisition or affiliation.

#### Growth: Type of Growth by Communities Incremental Growth of Largest 100 Systems



**Expansion:** The addition of new units to an existing community. Note: If a new community is added to an existing campus, this is also considered an expansion.

**New Community:** Growth by the addition of units through construction of a new location.

**Disposition:** The sale or closure of a community.

Merger/Aquisition/Affiliation: Growth of a multi-site organization

by the addition of units through merger, aquisition or affiliation.

#### Growth: Type of Growth of Communities Cumulative Growth of Largest 150 Systems



**Expansion:** The addition of new units to an existing community. Note: If a new community is added to an existing campus, this is also considered an expansion.

**New Community:** Growth by the addition of units through construction of a new location.

**Merger/Aquisition/Affiliation:** Growth of a multi-site organization by the addition of units through merger, aquisition or affiliation.

**Disposition:** The sale or closure of a community.

#### Growth: Type of Growth by Communities Incremental Growth of Largest 150 Systems



**Expansion:** The addition of new units to an existing community. Note: If a new community is added to an existing campus, this is also considered an expansion.

**New Community:** Growth by the addition of units through construction of a new location.

**Merg