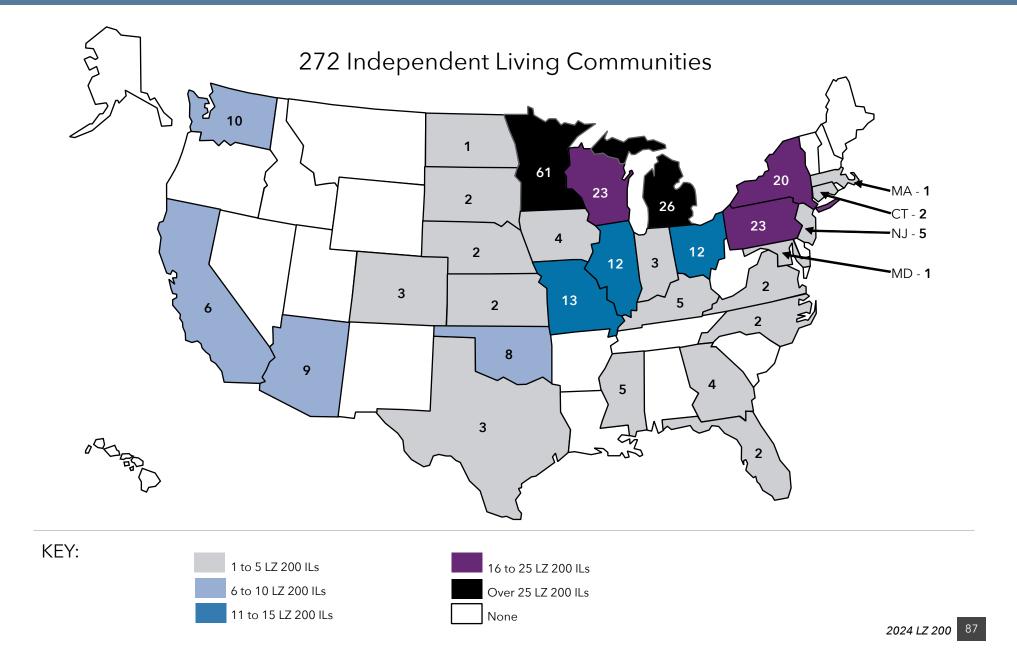

ty, 2000 Through 2023 for 2024 LZ 200



### Organizational Characteristics: Locations Top Five States by Community Type

|   | LPC |     |   | ILF |    |   | ALF |    |   | NH |    |
|---|-----|-----|---|-----|----|---|-----|----|---|----|----|
| 1 | PA  | 102 | 1 | MN  | 61 | 1 | MN  | 82 | 1 | MN | 55 |
| 2 | MN  | 50  | 2 | MI  | 26 | 2 | MI  | 44 | 2 | SD | 55 |
| 3 | SD  | 50  | 3 | PA  | 24 | 3 | WI  | 21 | 3 | NY | 32 |
| 4 | ОН  | 48  | 4 | NY  | 21 | 4 | СО  | 19 | 4 | MA | 30 |
| 5 | CA  | 46  | 5 | МО  | 18 | 5 | NY  | 16 | 5 | МО | 29 |

# Organizational Characteristics: Locations *Community Locations*



# Organizational Characteristics: Locations Life Plan Community (LPC) Locations



# Organizational Characteristics: Locations *Independent Living (IL) Community Locations*



# Organizational Characteristics: Locations Assisted Living (AL) Community Locations



# Organizational Characteristics: Locations Nursing Home (NH) Locations



### Organizational Characteristics: System Headquarters States with Largest Number of Headquarters' Locations

### System Headquarters

The state shown for each of the LZ 200 indicates the location of their headquarters.



### Organizational Characteristics: System Headquarters Headquarters' Locations



# Organizational Characteristics: System Headquarters *Headquarters' Locations by Size*



### Organizational Characteristics: Metropolitan Statistical Areas (MSAs) Number of Headquarters Located in the Largest 30 MSAs



#### Metropolitan Statistical Areas (MSAs)

Metropolitan Statistical Areas (MSAs) are defined by the Offic