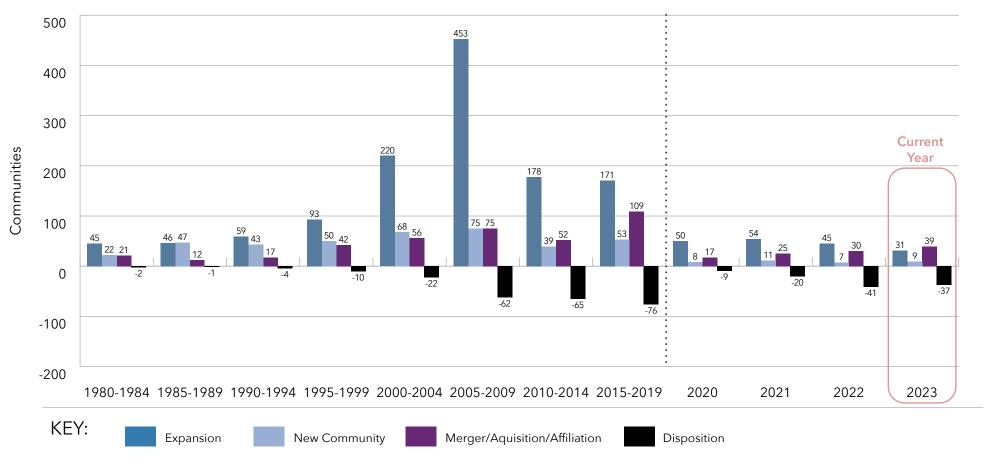

ion/Affiliation:** Growth of a multi-site organization by the addition of units through merger, aquisition or affiliation.

**Disposition:** The sale or closure of a community.

#### Growth: Type of Growth by Communities Cumulative Growth Of Largest 200 Systems



**Expansion:** The addition of new units to an existing community. Note: If a new community is added to an existing campus, this is also considered an expansion.

**New Community:** Growth by the addition of units through construction of a new location.

**Merger/Aquisition/Affiliation:** Growth of a multi-site organization by the addition of units through merger, aquisition or affiliation.

**Disposition:** The sale or closure of a community.

#### Growth: Type of Growth by Communities Incremental Growth Of Largest 200 Systems



**Expansion:** The addition of new units to an existing community. Note: If a new community is added to an existing campus, this is also considered an expansion.

**New Community:** Growth by the addition of units through construction of a new location.

**Merger/Aquisition/Affiliation:** Growth of a multi-site organization by the addition of units through merger, aquisition or affiliation.

**Disposition:** The sale or closure of a community.

## Growth: Expansions Historical Growth Of Largest 200 Systems



KEY: Expansion

**Expansion:** The addition of new units to an existing community. Note: If a new community is added to an existing campus, this is also considered an expansion.

# Growth: Expansions 2023 Community Expansions

| 2024 Rank | System Name