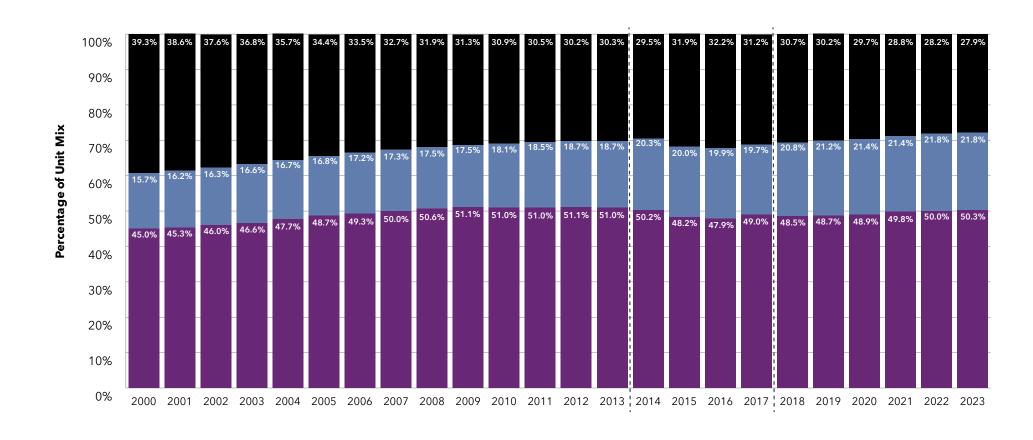

| -276                     | -0.2%                               |
| 50      | 184,484             | 185,759             | -1,275                   | -0.7%                               |
| 100     | 240,975             | 243,384             | -2,409                   | -1.0%                               |
| 150     | 278,214             | 280,608             | -2,394                   | -0.9%                               |
| 200     | 301,677             | 304,541             | -2,864                   | -0.9%                               |

## Organizational Characteristics: Locations Percentage of Total Units Owned (by Largest 10, 25, 50, 100, & 150)



KEY:





## Organizational Characteristics: Locations Total Mix by Year, by Percent, 2000 Through 2023 for 2024 LZ 200



KEY:

■ ILU ■ ALU ■ NCI

Note increase from 100 to 150 with the 2014 publication Note increase from 150 to 200 with the 2018 publication

## Organizational Characteristics: Locations *Unit Type Comparison, 2000 Through 2023 for 2024 LZ 200*



Note increase from 100 to 150 with the 2014 publication Note increase from 150 to 200 with the 2018 publication

## Organizational Characteristics: Communities *Rank Detailed by Communities (2023 vs 2022)*

| 木         | Rank |                                                     |       | Summary of Not-for-Profit Communities |      |       |        |    |       |        |      |        |    | Change in Total      |
|-----------|------|-----------------------------------------------------|-------|---------------------------------------|------|-----