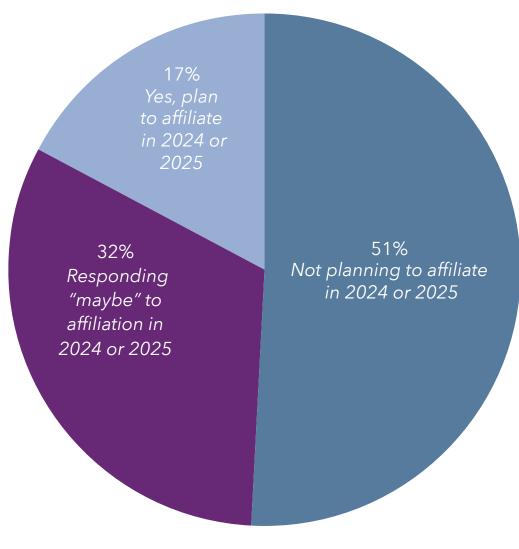

hrough affiliation, new campus development, or expansion in the next two years. Roughly 74% of the LZ 200 reported intentions to expand or reposition an existing campus in 2024 or 2025. Roughly 12% reported that they intend to grow via the construction of new communities while 34% responded 'maybe' to this type of growth in 2024 or 2025. Another 17% reported that they intend to grow from affiliation while 32% may consider affiliation in 2024 or 2025.

## Growth: Future Growth Plans Percentage Planned Expansions or Repositions Since 2014



KEY: Yes, plan to expand or reposition an existing community

n = 155

#### **Growth: Future Growth Plans** Percentage Planning to Add A New Community Through Development



## Growth: Future Growth Plans Percentage Planning to Grow Through Affiliation



#### Growth: Type of Growth by Organizations

### Type of Growth: Expansion, New Communities, Merger/Acquisition/Affiliation, Disposition

Charts 5-6a-c and 5-7a-l describe how the largest 10, the largest 25, the largest 50 multi-sites, and all 200 multi-site organizations have grown through expanding existing campuses, construction of new communities or merger/acquisition/affiliation and/or disposition. Properties have been classified according to the following definitions:

**Expansion:** The addition of new units to an existing community. Note: if a new community is added to an existing campus, this is also considered an expansion.

**New Community:** Growth by the addition of units through construction at a new location.

**Merger/Acquisition/Affiliation:** Growth of a multi-site org