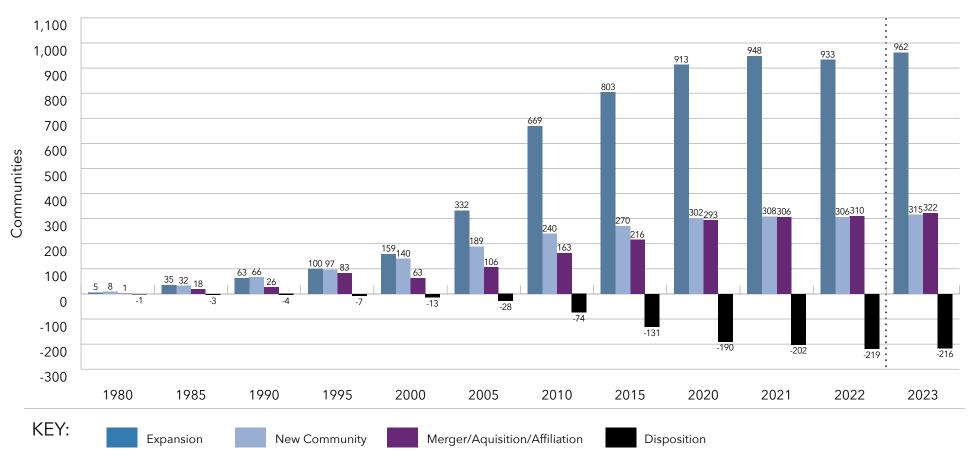

ition/Affiliation:** Growth of a multi-site organization by the addition of units through merger, aquisition or affiliation.

#### Growth: Type of Growth by Communities Incremental Growth of Largest 25 Systems



Note: Expansion to LZ 150 begins with data in year 2013 and Expansion to LZ 200 begins with data in year 2017.

**Expansion:** The addition of new units to an existing community. Note: If a new community is added to an existing campus, this is also considered an expansion.

**New Community:** Growth by the addition of units through construction of a new location.

Merger/Aquisition/Affiliation: Growth of a multi-site organization by the addition of units through merger, aguisition or affiliation.

#### Growth: Type of Growth by Communities Cumulative Growth of Largest 50 Systems



Note: Expansion to LZ 150 begins with data in year 2013 and Expansion to LZ 200 begins with data in year 2017.

**Expansion:** The addition of new units to an existing community. Note: If a new community is added to an existing campus, this is also considered an expansion.

New Community: Growth by the addition of units through construction of a new location.

Merger/Aquisition/Affiliation: Growth of a multi-site organization by the addition of units through merger, aguisition or affiliation.

## Growth: Type of Growth by Communities Incremental Growth of Largest 50 Systems



Note: Expansion to LZ 150 begins with data in year 2013 and Expansion to LZ 200 begins with data in year 2017.

**Expansion:** The addition of new units to an existing community. Note: If a new community is added t