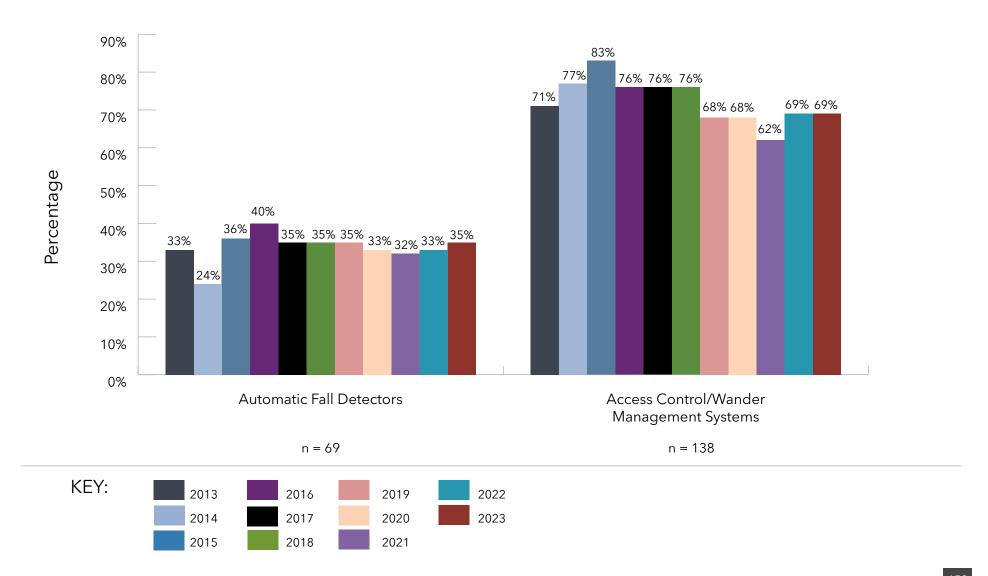

| <\$10 million       |
| 86                               | United Church Homes, Inc.                | ОН    | <\$10 million       |
| 87                               | Greencroft Communities                   | IN    | <\$10 million       |
| 88                               | Lutheran Home & Harwood Place            | WI    | <\$10 million       |
| 89                               | Felician Services                        | IL    | <\$10 million       |

n = 89Reflects revenues for those who provided their information.

## Organizational Chracteristics: Technology Adoption Percentage of Communities/Operations Using Electronic Documentation Technologies



### Organizational Chracteristics: Technology Adoption Percentage Communities/Operations Using Safety Monitoring Technologies



## Organizational Chracteristics: Technology Adoption Percentage of Coordination Software & Resident Engagement Technologies



### Organizational Chracteristics: Technology Adoption Percentage of Communities/Operations Using Health & Wellness Monitoring Technologies



### Organizational Chracteristics: Technology Adoption Percentage of Communities/Operations Using Health & Wellness Monitoring Technologies



# Organizational Chracteristics: Technology Adoption Percentage of Communities/Operations Using Staff & Resident Screening and Infection Control Technologies



## Organizational Chracteristics: Technology Adoption Type of EMR/EHR Technology

| Type of EMR/EHR Technololgy |               |  |  |  |
|-----------------------------|---------------|--|--|--|
| Most Mentions