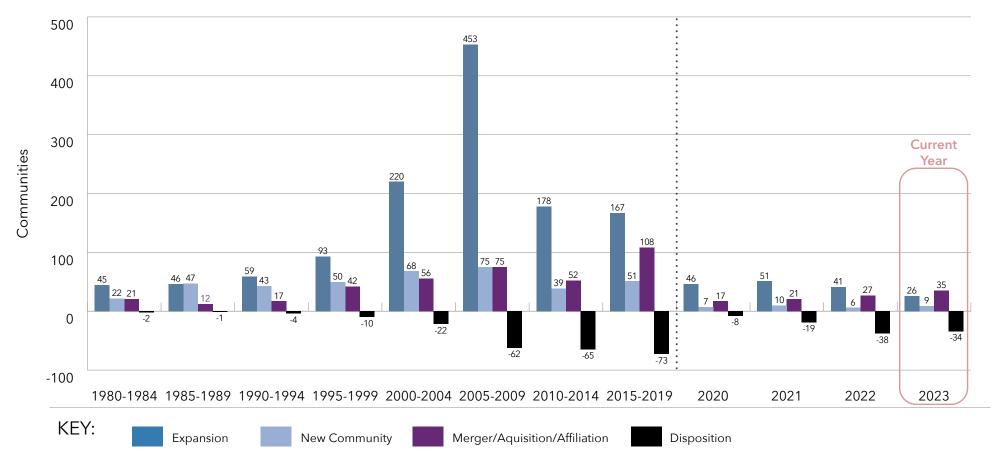

:** The sale or closure of a community.

Merger/Aquisition/Affiliation: Growth of a multi-site organization

by the addition of units through merger, aquisition or affiliation.

#### Growth: Type of Growth of Communities Cumulative Growth of Largest 150 Systems



**Expansion:** The addition of new units to an existing community. Note: If a new community is added to an existing campus, this is also considered an expansion.

**New Community:** Growth by the addition of units through construction of a new location.

**Merger/Aquisition/Affiliation:** Growth of a multi-site organization by the addition of units through merger, aquisition or affiliation.

**Disposition:** The sale or closure of a community.

#### Growth: Type of Growth by Communities Incremental Growth of Largest 150 Systems



**Expansion:** The addition of new units to an existing community. Note: If a new community is added to an existing campus, this is also considered an expansion.

**New Community:** Growth by the addition of units through construction of a new location.

**Merger/Aquisition/Affiliation:** Growth of a multi-site organization by the addition of units through merger, aquisition or affiliation.

**Disposition:** The sale or closure of a community.

#### Growth: Type of Growth by Communities Cumulative Growth Of Largest 200 Systems



**Expansion:** The addition of new units to an existing community. Note: If a new community is added to an existing campus, this is also considered an expansion.

**New Community:** Growth by the addition of units through construction of a new location.

**Merge