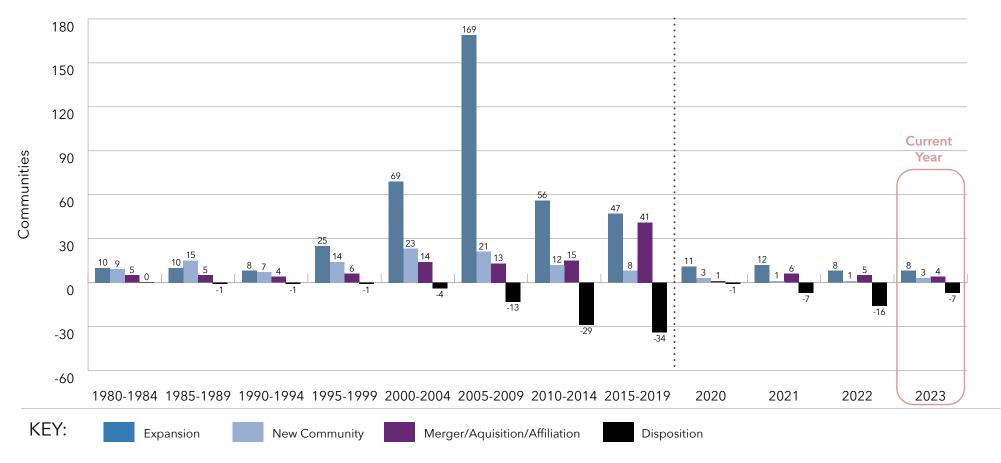

quisition/Affiliation:** Growth of a multi-site organization by the addition of units through merger, aquisition or affiliation.

#### Growth: Type of Growth by Communities Cumulative Growth of Largest 10 Systems



Note: Expansion to LZ 150 begins with data in year 2013 and Expansion to LZ 200 begins with data in year 2017.

**Expansion:** The addition of new units to an existing community. Note: If a new community is added to an existing campus, this is also considered an expansion.

New Community: Growth by the addition of units through construction of a new location.

Merger/Aquisition/Affiliation: Growth of a multi-site organization by the addition of units through merger, aguisition or affiliation.

#### Growth: Type of Growth by Communities Incremental Growth of Largest 10 Systems



Note: Expansion to LZ 150 begins with data in year 2013 and Expansion to LZ 200 begins with data in year 2017.

**Expansion:** The addition of new units to an existing community. Note: If a new community is added to an existing campus, this is also considered an expansion.

**New Community:** Growth by the addition of units through construction of a new location.

**Merger/Aquisition/Affiliation:** Growth of a multi-site organization by the addition of units through merger, aquisition or affiliation.

#### Growth: Type of Growth by Communities Cumulative Growth of Largest 25 Systems



Note: Expansion to LZ 150 begins with data in year 2013 and Expansion to LZ 200 begins with data in year 2017.

**Expansion:** The addition of new units to an existing community. Note: If a new community i