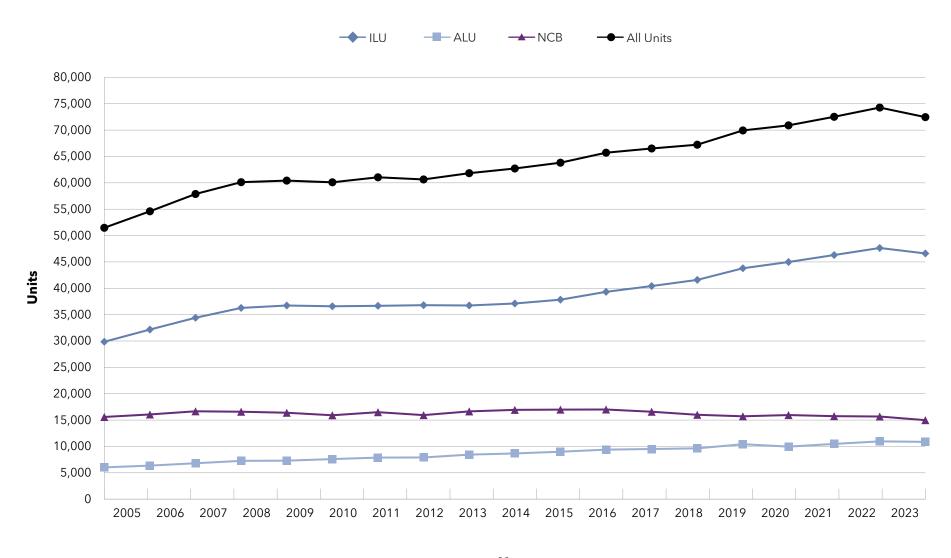

Evangelical Lutheran Good Samaritan Society, Trinity Health Senior Communities, Ascension Senior Living, Benedictine Health System)



# Growth: Growth of Largest 10 Systems, Combined Unit Mix From 1980 (Excludes Trinity Health Senior Communities, Ascension Senior Living, Benedictine Health System)



Growth: Growth of Largest 10 Systems, Combined Unit Mix From 1990 (Excludes Trinity Health Senior Communities, Ascension Senior Living, Benedictine Health System)



Growth: Growth of Largest 10 Systems, Combined Unit Mix From 2000 (Excludes Trinity Health Senior Communities, Ascension Senior Living, Benedictine Health System)



Growth: Growth of Largest 10 Systems, Combined Unit Mix From 2005 (Excludes Trinity Health Senior Communities, Ascension Senior Living, Benedictine Health System)



# Growth: Growth of Largest 10 Systems, Combined Unit Mix From 2010 (Excludes Trinity Health Senior Communities, Ascension Senior Living, Benedictine Health System)



#### Pace of Growth: The Largest 25 Systems

Pace of Growth charts (Charts 5-2a-s) trace the growth patterns of 19 of the 25 largest multi-sites in the LZ 200. Each significant point of growth in a multi-site's history is marked and explained on the chart. Six of the largest 25 organizations of the LZ 200 were excluded because of insufficient historical detail: The Evangelical Lutheran Good Samaritan Society (LZ 200 #2), Ascension Living (LZ 200 #5), Trinity Health Senior Communities (LZ 200 #9), Benedictine Health (LZ 200 #10), The Carmelite System (LZ 200 #21), and Ecumen (LZ 200 #22). The Pace of Growth charts show the